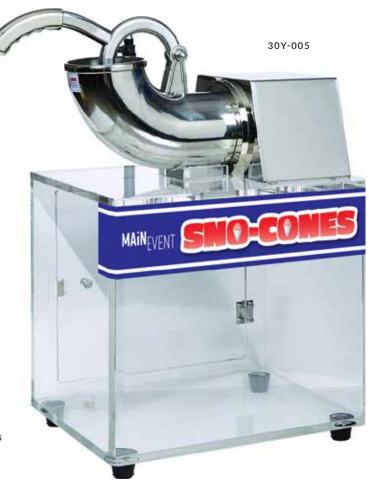

## **SNO-CONE MACHINES**

Transform about 1.5 square feet of counter space into an income-generating opportunity!

## **FEATURES**

- 4 1/4" DIAMETER HOPPER MADE OF DURABLE STAINLESS STEEL
- PROCESSES UP TO 400 LBS. OF ICE PER HOUR
- CLEAR ACRYLIC CABINET SHOWS ICE AS IT'S BEING MADE
- ERGONOMIC HANDLE TO COMPRESS ICE USING THE 1/4HP MOTOR
- RUBBER FEET KEEP THE CABINET STABLE
- REAR DOOR MAKES FOR EASY SERVING
- COMMERCIAL ETL CERTIFICATION

## **SPECIFICATIONS**

| ITEM    | WIDTH | DEPTH | HEIGHT | WEIGHT  | MOTOR | VOLTS | WATTS |
|---------|-------|-------|--------|---------|-------|-------|-------|
| 30Y-005 | 16.5" | 13.5" | 25"    | 40 LBS. | 1/4HP | 120   | 200   |