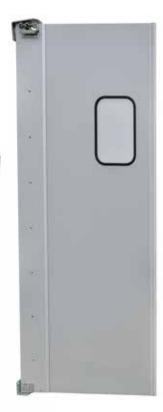

### **TRAFFIC DOORS**

## Lightweight, swinging doors

#### **FEATURES**

- MADE OF .063" THICK
  ANODIZED ALUMINUM
- BUILT-IN 9x14 WINDOW
- LIGHTWEIGHT DOOR PERFECT FOR RESTAURANTS & DINERS
- REINFORCED SPINE FOR ENHANCED DURABILITY
- INCLUDES ALL HARDWARE NECESSARY FOR TOP & BOTTOM MOUNTING

#### **SPECIFICATIONS**

| ITEM    | / w"  | / D" | / H" | WEIGHT   | TYPE   | FITS OPENING SIZE |
|---------|-------|------|------|----------|--------|-------------------|
| 28W-251 | 34.5" | 2"   | 84"  | 130 LBS. | SINGLE | 36"W x 84" H      |
| 28W-252 | 28.5" | 2"   | 84"  | 125 LBS. | SINGLE | 30" W x 84" H     |
| 28W-253 | 69"   | 2"   | 84"  | 260 LBS. | DOUBLE | 72" W x 84" H     |
| 28W-254 | 57"   | 2"   | 84"  | 250 LBS. | DOUBLE | 60" W x 84" H     |