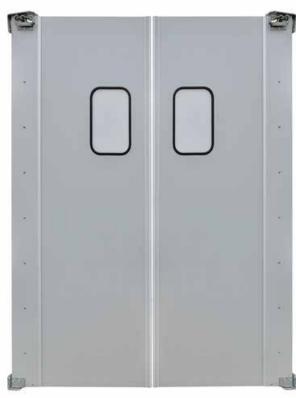

### **TRAFFIC DOORS**

## Lightweight, swinging doors

#### **FEATURES**

- MADE OF .063" THICK
  ANODIZED ALUMINUM
- BUILT-IN 9x14 WINDOW
- LIGHTWEIGHT DOOR PERFECT FOR RESTAURANTS & DINERS
- REINFORCED SPINE FOR ENHANCED DURABILITY
- INCLUDES ALL HARDWARE NECESSARY FOR TOP & BOTTOM MOUNTING

#### **SPECIFICATIONS**

| ITEM    | / w"  | / D" | / H" | WEIGHT   | TYPE   | FITS OPENING SIZE |
|---------|-------|------|------|----------|--------|-------------------|
| 28W-251 | 34.5" | 2"   | 84"  | 130 LBS. | SINGLE | 36"W x 84" H      |
| 28W-252 | 28.5" | 2"   | 84"  | 125 LBS. | SINGLE | 30" W x 84" H     |
| 28W-253 | 69"   | 2"   | 84"  | 260 LBS. | DOUBLE | 72" W x 84" H     |
| 28W-254 | 57"   | 2"   | 84"  | 250 LBS. | DOUBLE | 60" W x 84" H     |