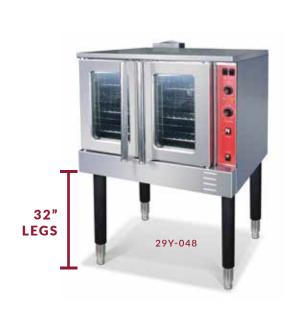

## **CONVECTION OVENS**

29Y-049 29Y-050

- DOUBLE PANE THERMAL GLASS WINDOWS TO PRESERVE HEAT
- EACH OVEN INCLUDES 5 OVEN RACKS WITH 11 PAN SLIDES
- TEMPERATURE RANGES FROM 150-500°F
- AUTOMATIC IGNITION SYSTEM
- INTERIOR LIGHT WITH EASY TO USE ON/OFF ROCKER SWITCH
- 1/2HP 2-SPEED FAN MOTOR
- 60 MINUTE TIMER
- 120V, NEMA 5-15P PLUG TYPE WITH 6' CORD
- 3/4" NPT GAS CONNECTION
- 10 POSITION GUIDE RACK ACCEPTS FULL SIZE SHEET PANS
- 1 YEAR WARRANTY
- ETL AND NSF CERTIFIED

## **SPECIFICATIONS**

| ITEM                                                                                                               | / w" | / D"  | / H" | WEIGHT   | / INTERIOR DIMS.         | BTU/OVEN | RACKS | GAS TYPE |
|--------------------------------------------------------------------------------------------------------------------|------|-------|------|----------|--------------------------|----------|-------|----------|
| 29Y-048-NAT                                                                                                        | 41"  | 39"   | 57"  | 464 LBS. | 28.25" x 21.5" x 20"     | 54,000   | 5     | NAT      |
| 29Y-048-LP                                                                                                         | 41"  | 39"   | 57"  | 464 LBS. | 28.25" x 21.5" x 20"     | 54,000   | 5     | LP       |
| 29Y-049                                                                                                            | 41"  | 43.5" | 68"  | 975 LBS. | (2) 28.25" x 21.5" x 20" | 108,000  | 10    | NAT      |
| 29Y-050                                                                                                            | 41"  | 43.5" | 68"  | 975 LBS. | (2) 28.25" x 21.5" x 20" | 108,000  | 10    | LP       |
| 29Y-051 5" CASTER KIT FOR KRATOS SINGLE CONVECTION OVENS INCLUDES 2 FIXED CASTERS AND 2 SWIVEL CASTERS WITH BRAKES |      |       |      |          |                          |          |       |          |
| 29Y-052 KRATOS CONVECTION OVEN STACKING KIT WITH CASTERS                                                           |      |       |      |          |                          |          |       |          |