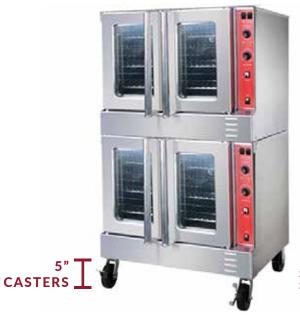

## **CONVECTION OVENS**

29Y-049 29Y-050

- DOUBLE PANE THERMAL GLASS WINDOWS TO PRESERVE HEAT
- EACH OVEN INCLUDES 5 OVEN RACKS WITH 11 PAN SLIDES
- TEMPERATURE RANGES FROM 150-500°F
- AUTOMATIC IGNITION SYSTEM
- INTERIOR LIGHT WITH EASY TO USE ON/OFF ROCKER SWITCH
- 1/2HP 2-SPEED FAN MOTOR
- 60 MINUTE TIMER
- 120V, NEMA 5-15P PLUG TYPE WITH 6' CORD
- 3/4" NPT GAS CONNECTION
- 10 POSITION GUIDE RACK ACCEPTS FULL SIZE SHEET PANS
- 1 YEAR WARRANTY
- ETL AND NSF CERTIFIED

## **SPECIFICATIONS**

| ITEM                                                                                                               | / w" | / D"  | / H" | WEIGHT   | / INTERIOR DIMS.         | BTU/OVEN | RACKS | GAS TYPE |
|--------------------------------------------------------------------------------------------------------------------|------|-------|------|----------|--------------------------|----------|-------|----------|
| 29Y-048-NAT                                                                                                        | 41"  | 39"   | 57"  | 464 LBS. | 28.25" x 21.5" x 20"     | 54,000   | 5     | NAT      |
| 29Y-048-LP                                                                                                         | 41"  | 39"   | 57"  | 464 LBS. | 28.25" x 21.5" x 20"     | 54,000   | 5     | LP       |
| 29Y-049                                                                                                            | 41"  | 43.5" | 68"  | 975 LBS. | (2) 28.25" x 21.5" x 20" | 108,000  | 10    | NAT      |
| 29Y-050                                                                                                            | 41"  | 43.5" | 68"  | 975 LBS. | (2) 28.25" x 21.5" x 20" | 108,000  | 10    | LP       |
| 29Y-051 5" CASTER KIT FOR KRATOS SINGLE CONVECTION OVENS INCLUDES 2 FIXED CASTERS AND 2 SWIVEL CASTERS WITH BRAKES |      |       |      |          |                          |          |       |          |
| 29Y-052 KRATOS CONVECTION OVEN STACKING KIT WITH CASTERS                                                           |      |       |      |          |                          |          |       |          |