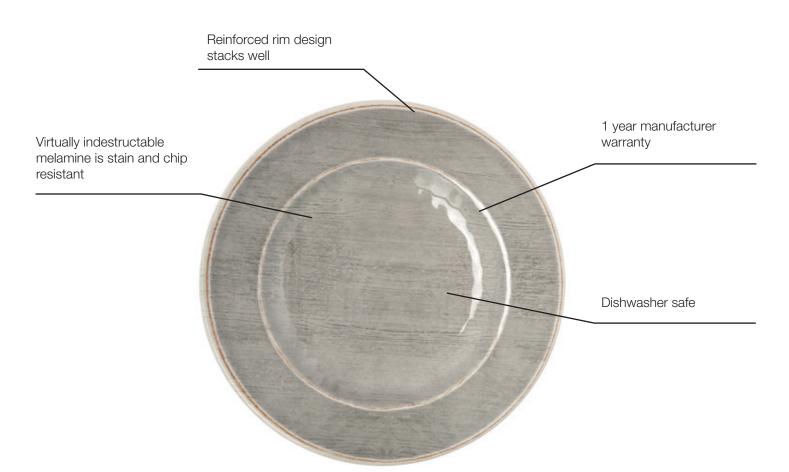

## **Benefits**

Insulated Resists drawing heat or cold away from food

**Temperature** 

**Strong** Heavy-weight melamine

**Pieces** White accent pieces

compliment the main pieces

**Gently Striped** Design

Makes standardized plating a breeze

NSF Listed products are designated with a  $\pmb{\Delta}$  and may be prefixed with an N Note: Melamine Dinnerware is not recommended for microwave