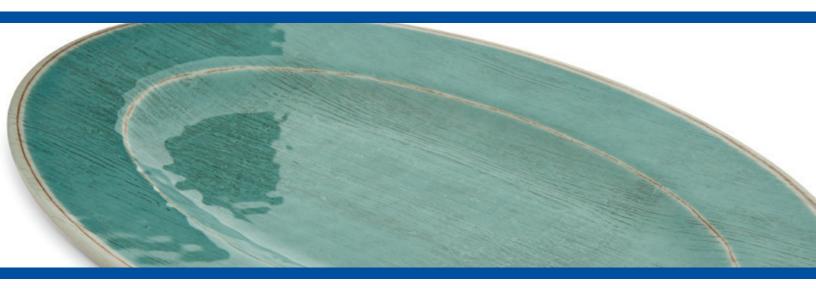

## **Grove Dinnerware**

## **Style and Function.**

Grove features classic shapes and unique textures. For use inside and out; dress up a table for everyday entertaining or use worry free for school, church, parties, poolside or barbecues.

## **Benefits**

Insulated Resists drawing heat or cold away from food

**Temperature** 

**Strong** Heavy-weight melamine

**Pieces** White accent pieces

compliment the main pieces

**Gently Striped** Design

Makes standardized plating a breeze