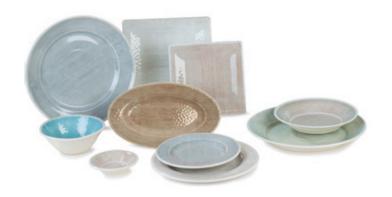

| Buff(06)         | Aqua(15)                          | Smoke(18) | Jade(46) | Adobe(70)          |       |
|------------------|-----------------------------------|-----------|----------|--------------------|-------|
| Prod No          | Description                       |           | Color    |                    | Pack  |
| Grove Dinnerware |                                   |           |          |                    |       |
| 64001 △          | 11" Dinner Plate                  |           |          | 06, 15, 18, 46, 70 | 12 ea |
| 64002 △          | 9" Salad Plate                    |           |          | 06, 15, 18, 46, 70 | 12 ea |
| 64007 △          | 7" Bread & Butter Plate           |           |          | 06, 15, 18, 46, 70 | 12 ea |
| 64020 △          | 12" x 8" Oval Plate               |           |          | 06, 15, 18, 46, 70 | 12 ea |
| 64022 △          | 10.5" x 10.5" Square Dinner Plate |           |          | 06, 15, 18, 46, 70 | 12 ea |
| 64023 △          | 8.5" x 8.5" Square Salad Plate    |           |          | 06, 15, 18, 46, 70 | 12 ea |
| 64003 △          | 9", 28.5 oz Soup Bowl             |           |          | 06, 15, 18, 46, 70 | 6 ea  |
| 64005 △          | 6", 17 oz Small Bowl              |           |          | 06, 15, 18, 46, 70 | 12 ea |
| 64013 △          | 7", 27 oz Ice Cream Bowl          |           |          | 06, 15, 18, 46, 70 | 12 ea |
| 64018 △          | 5", 4.5 oz Fruit Bowl             |           |          | 06, 15, 18, 46, 70 | 48 ea |