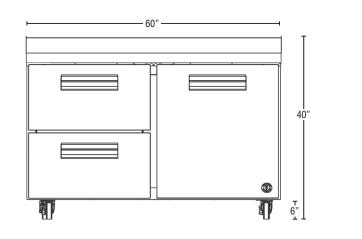

| W x D x H<br>60" x 30" x 40"*<br>*with 6" casters                                                                                                                                                                                                                                                                                                                                                                                                                                                                                                                                                                                                                                                                                                                                                                                                                                                                                                                                                                                                                                                                                                                                                                                                                                                                                                                                                                                                                                                                                                                                                                                                                                                                                                                                                                                                                                                                                                                                                                                                                                                                                |                       |
|----------------------------------------------------------------------------------------------------------------------------------------------------------------------------------------------------------------------------------------------------------------------------------------------------------------------------------------------------------------------------------------------------------------------------------------------------------------------------------------------------------------------------------------------------------------------------------------------------------------------------------------------------------------------------------------------------------------------------------------------------------------------------------------------------------------------------------------------------------------------------------------------------------------------------------------------------------------------------------------------------------------------------------------------------------------------------------------------------------------------------------------------------------------------------------------------------------------------------------------------------------------------------------------------------------------------------------------------------------------------------------------------------------------------------------------------------------------------------------------------------------------------------------------------------------------------------------------------------------------------------------------------------------------------------------------------------------------------------------------------------------------------------------------------------------------------------------------------------------------------------------------------------------------------------------------------------------------------------------------------------------------------------------------------------------------------------------------------------------------------------------|-----------------------|
|                                                                                                                                                                                                                                                                                                                                                                                                                                                                                                                                                                                                                                                                                                                                                                                                                                                                                                                                                                                                                                                                                                                                                                                                                                                                                                                                                                                                                                                                                                                                                                                                                                                                                                                                                                                                                                                                                                                                                                                                                                                                                                                                  |                       |
| AO<br>Note that the second secon |                       |
| Dimensions / Capacity                                                                                                                                                                                                                                                                                                                                                                                                                                                                                                                                                                                                                                                                                                                                                                                                                                                                                                                                                                                                                                                                                                                                                                                                                                                                                                                                                                                                                                                                                                                                                                                                                                                                                                                                                                                                                                                                                                                                                                                                                                                                                                            | Two-Section WR60A-D2  |
| Interior Storage Capacity (CF)                                                                                                                                                                                                                                                                                                                                                                                                                                                                                                                                                                                                                                                                                                                                                                                                                                                                                                                                                                                                                                                                                                                                                                                                                                                                                                                                                                                                                                                                                                                                                                                                                                                                                                                                                                                                                                                                                                                                                                                                                                                                                                   | 17.55 ft <sup>3</sup> |
| Interior Storage Capacity (CF) (AHAM)                                                                                                                                                                                                                                                                                                                                                                                                                                                                                                                                                                                                                                                                                                                                                                                                                                                                                                                                                                                                                                                                                                                                                                                                                                                                                                                                                                                                                                                                                                                                                                                                                                                                                                                                                                                                                                                                                                                                                                                                                                                                                            | 15.38 ft <sup>3</sup> |
| Overall Width x Depth (including 1" bumper)                                                                                                                                                                                                                                                                                                                                                                                                                                                                                                                                                                                                                                                                                                                                                                                                                                                                                                                                                                                                                                                                                                                                                                                                                                                                                                                                                                                                                                                                                                                                                                                                                                                                                                                                                                                                                                                                                                                                                                                                                                                                                      | 60" x 31"             |
| Height (including 6" casters)                                                                                                                                                                                                                                                                                                                                                                                                                                                                                                                                                                                                                                                                                                                                                                                                                                                                                                                                                                                                                                                                                                                                                                                                                                                                                                                                                                                                                                                                                                                                                                                                                                                                                                                                                                                                                                                                                                                                                                                                                                                                                                    | 40"                   |
| Door Opening Width x Height                                                                                                                                                                                                                                                                                                                                                                                                                                                                                                                                                                                                                                                                                                                                                                                                                                                                                                                                                                                                                                                                                                                                                                                                                                                                                                                                                                                                                                                                                                                                                                                                                                                                                                                                                                                                                                                                                                                                                                                                                                                                                                      | 25.5" x 23"           |
| Depth with Door Fully Open (including 1" bumper)                                                                                                                                                                                                                                                                                                                                                                                                                                                                                                                                                                                                                                                                                                                                                                                                                                                                                                                                                                                                                                                                                                                                                                                                                                                                                                                                                                                                                                                                                                                                                                                                                                                                                                                                                                                                                                                                                                                                                                                                                                                                                 | 58.5                  |
| Depth with Drawer Fully Open (including 1" bumper)                                                                                                                                                                                                                                                                                                                                                                                                                                                                                                                                                                                                                                                                                                                                                                                                                                                                                                                                                                                                                                                                                                                                                                                                                                                                                                                                                                                                                                                                                                                                                                                                                                                                                                                                                                                                                                                                                                                                                                                                                                                                               | 52"                   |
| Adjustable shelves / Shelf Dimensions (W x D)                                                                                                                                                                                                                                                                                                                                                                                                                                                                                                                                                                                                                                                                                                                                                                                                                                                                                                                                                                                                                                                                                                                                                                                                                                                                                                                                                                                                                                                                                                                                                                                                                                                                                                                                                                                                                                                                                                                                                                                                                                                                                    | 1 / 27.25" x 16"      |
| Crated Weight                                                                                                                                                                                                                                                                                                                                                                                                                                                                                                                                                                                                                                                                                                                                                                                                                                                                                                                                                                                                                                                                                                                                                                                                                                                                                                                                                                                                                                                                                                                                                                                                                                                                                                                                                                                                                                                                                                                                                                                                                                                                                                                    | 292 lbs.              |
| Crated Length x Width x Height                                                                                                                                                                                                                                                                                                                                                                                                                                                                                                                                                                                                                                                                                                                                                                                                                                                                                                                                                                                                                                                                                                                                                                                                                                                                                                                                                                                                                                                                                                                                                                                                                                                                                                                                                                                                                                                                                                                                                                                                                                                                                                   | 62.5" x 34" x 40.5"   |
| Electrical / Refrigeration                                                                                                                                                                                                                                                                                                                                                                                                                                                                                                                                                                                                                                                                                                                                                                                                                                                                                                                                                                                                                                                                                                                                                                                                                                                                                                                                                                                                                                                                                                                                                                                                                                                                                                                                                                                                                                                                                                                                                                                                                                                                                                       | Two-Section WR60A-D2  |
| Voltage                                                                                                                                                                                                                                                                                                                                                                                                                                                                                                                                                                                                                                                                                                                                                                                                                                                                                                                                                                                                                                                                                                                                                                                                                                                                                                                                                                                                                                                                                                                                                                                                                                                                                                                                                                                                                                                                                                                                                                                                                                                                                                                          | 115/60/1              |
| HACR Breaker                                                                                                                                                                                                                                                                                                                                                                                                                                                                                                                                                                                                                                                                                                                                                                                                                                                                                                                                                                                                                                                                                                                                                                                                                                                                                                                                                                                                                                                                                                                                                                                                                                                                                                                                                                                                                                                                                                                                                                                                                                                                                                                     | 15.0 Amps             |
| Electrical Connection (NEMA)                                                                                                                                                                                                                                                                                                                                                                                                                                                                                                                                                                                                                                                                                                                                                                                                                                                                                                                                                                                                                                                                                                                                                                                                                                                                                                                                                                                                                                                                                                                                                                                                                                                                                                                                                                                                                                                                                                                                                                                                                                                                                                     | 5-15P                 |
| Voltage Range                                                                                                                                                                                                                                                                                                                                                                                                                                                                                                                                                                                                                                                                                                                                                                                                                                                                                                                                                                                                                                                                                                                                                                                                                                                                                                                                                                                                                                                                                                                                                                                                                                                                                                                                                                                                                                                                                                                                                                                                                                                                                                                    | 104-126               |
| Ambient Temp. Range                                                                                                                                                                                                                                                                                                                                                                                                                                                                                                                                                                                                                                                                                                                                                                                                                                                                                                                                                                                                                                                                                                                                                                                                                                                                                                                                                                                                                                                                                                                                                                                                                                                                                                                                                                                                                                                                                                                                                                                                                                                                                                              | 45° to 100°F          |
| Control Setpoint Range                                                                                                                                                                                                                                                                                                                                                                                                                                                                                                                                                                                                                                                                                                                                                                                                                                                                                                                                                                                                                                                                                                                                                                                                                                                                                                                                                                                                                                                                                                                                                                                                                                                                                                                                                                                                                                                                                                                                                                                                                                                                                                           | 32° to 52°F           |
| Amperage                                                                                                                                                                                                                                                                                                                                                                                                                                                                                                                                                                                                                                                                                                                                                                                                                                                                                                                                                                                                                                                                                                                                                                                                                                                                                                                                                                                                                                                                                                                                                                                                                                                                                                                                                                                                                                                                                                                                                                                                                                                                                                                         | 3.3                   |
| Energy Consumption (kWh/day) @NSF                                                                                                                                                                                                                                                                                                                                                                                                                                                                                                                                                                                                                                                                                                                                                                                                                                                                                                                                                                                                                                                                                                                                                                                                                                                                                                                                                                                                                                                                                                                                                                                                                                                                                                                                                                                                                                                                                                                                                                                                                                                                                                | 2.6                   |
| Heat Rejection (BTU/Hr.) @NSF                                                                                                                                                                                                                                                                                                                                                                                                                                                                                                                                                                                                                                                                                                                                                                                                                                                                                                                                                                                                                                                                                                                                                                                                                                                                                                                                                                                                                                                                                                                                                                                                                                                                                                                                                                                                                                                                                                                                                                                                                                                                                                    | 370                   |
| Approx. Nominal Compres. BTU/HR (HP)                                                                                                                                                                                                                                                                                                                                                                                                                                                                                                                                                                                                                                                                                                                                                                                                                                                                                                                                                                                                                                                                                                                                                                                                                                                                                                                                                                                                                                                                                                                                                                                                                                                                                                                                                                                                                                                                                                                                                                                                                                                                                             | 1354 (1/5HP)          |
| Refrigerant / Charge Amount (oz)                                                                                                                                                                                                                                                                                                                                                                                                                                                                                                                                                                                                                                                                                                                                                                                                                                                                                                                                                                                                                                                                                                                                                                                                                                                                                                                                                                                                                                                                                                                                                                                                                                                                                                                                                                                                                                                                                                                                                                                                                                                                                                 | R290 (2.8 oz)         |
| Options                                                                                                                                                                                                                                                                                                                                                                                                                                                                                                                                                                                                                                                                                                                                                                                                                                                                                                                                                                                                                                                                                                                                                                                                                                                                                                                                                                                                                                                                                                                                                                                                                                                                                                                                                                                                                                                                                                                                                                                                                                                                                                                          | Warranty              |

WR60A-D2 04/04/19 Item # 13442

SIDE VIEW

PLAN VIEW