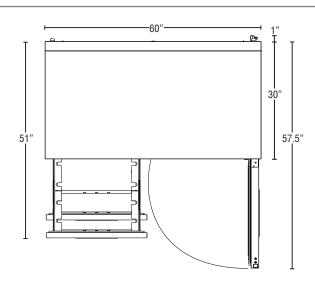

| W x D x H<br>60" x 30" x 40"*<br>*with 6" casters                                                                                                                                                                                                                                                                                                                                                                                                                                                                                                                                                                                                                                                                                                                                                                                                                                                                                                                                                                                                                                                                                                                                                                                                                                                                                                                                                                                                                                                                                                                                                                                                                                                                                                                                                                                                                                                                                                                                                                                                                                                                                |                       |
|----------------------------------------------------------------------------------------------------------------------------------------------------------------------------------------------------------------------------------------------------------------------------------------------------------------------------------------------------------------------------------------------------------------------------------------------------------------------------------------------------------------------------------------------------------------------------------------------------------------------------------------------------------------------------------------------------------------------------------------------------------------------------------------------------------------------------------------------------------------------------------------------------------------------------------------------------------------------------------------------------------------------------------------------------------------------------------------------------------------------------------------------------------------------------------------------------------------------------------------------------------------------------------------------------------------------------------------------------------------------------------------------------------------------------------------------------------------------------------------------------------------------------------------------------------------------------------------------------------------------------------------------------------------------------------------------------------------------------------------------------------------------------------------------------------------------------------------------------------------------------------------------------------------------------------------------------------------------------------------------------------------------------------------------------------------------------------------------------------------------------------|-----------------------|
|                                                                                                                                                                                                                                                                                                                                                                                                                                                                                                                                                                                                                                                                                                                                                                                                                                                                                                                                                                                                                                                                                                                                                                                                                                                                                                                                                                                                                                                                                                                                                                                                                                                                                                                                                                                                                                                                                                                                                                                                                                                                                                                                  |                       |
| AO<br>Note that the second secon |                       |
| Dimensions / Capacity                                                                                                                                                                                                                                                                                                                                                                                                                                                                                                                                                                                                                                                                                                                                                                                                                                                                                                                                                                                                                                                                                                                                                                                                                                                                                                                                                                                                                                                                                                                                                                                                                                                                                                                                                                                                                                                                                                                                                                                                                                                                                                            | Two-Section WR60A-D2  |
| Interior Storage Capacity (CF)                                                                                                                                                                                                                                                                                                                                                                                                                                                                                                                                                                                                                                                                                                                                                                                                                                                                                                                                                                                                                                                                                                                                                                                                                                                                                                                                                                                                                                                                                                                                                                                                                                                                                                                                                                                                                                                                                                                                                                                                                                                                                                   | 17.55 ft <sup>3</sup> |
| Interior Storage Capacity (CF) (AHAM)                                                                                                                                                                                                                                                                                                                                                                                                                                                                                                                                                                                                                                                                                                                                                                                                                                                                                                                                                                                                                                                                                                                                                                                                                                                                                                                                                                                                                                                                                                                                                                                                                                                                                                                                                                                                                                                                                                                                                                                                                                                                                            | 15.38 ft <sup>3</sup> |
| Overall Width x Depth (including 1" bumper)                                                                                                                                                                                                                                                                                                                                                                                                                                                                                                                                                                                                                                                                                                                                                                                                                                                                                                                                                                                                                                                                                                                                                                                                                                                                                                                                                                                                                                                                                                                                                                                                                                                                                                                                                                                                                                                                                                                                                                                                                                                                                      | 60" x 31"             |
| Height (including 6" casters)                                                                                                                                                                                                                                                                                                                                                                                                                                                                                                                                                                                                                                                                                                                                                                                                                                                                                                                                                                                                                                                                                                                                                                                                                                                                                                                                                                                                                                                                                                                                                                                                                                                                                                                                                                                                                                                                                                                                                                                                                                                                                                    | 40"                   |
| Door Opening Width x Height                                                                                                                                                                                                                                                                                                                                                                                                                                                                                                                                                                                                                                                                                                                                                                                                                                                                                                                                                                                                                                                                                                                                                                                                                                                                                                                                                                                                                                                                                                                                                                                                                                                                                                                                                                                                                                                                                                                                                                                                                                                                                                      | 25.5" x 23"           |
| Depth with Door Fully Open (including 1" bumper)                                                                                                                                                                                                                                                                                                                                                                                                                                                                                                                                                                                                                                                                                                                                                                                                                                                                                                                                                                                                                                                                                                                                                                                                                                                                                                                                                                                                                                                                                                                                                                                                                                                                                                                                                                                                                                                                                                                                                                                                                                                                                 | 58.5                  |
| Depth with Drawer Fully Open (including 1" bumper)                                                                                                                                                                                                                                                                                                                                                                                                                                                                                                                                                                                                                                                                                                                                                                                                                                                                                                                                                                                                                                                                                                                                                                                                                                                                                                                                                                                                                                                                                                                                                                                                                                                                                                                                                                                                                                                                                                                                                                                                                                                                               | 52"                   |
| Adjustable shelves / Shelf Dimensions (W x D)                                                                                                                                                                                                                                                                                                                                                                                                                                                                                                                                                                                                                                                                                                                                                                                                                                                                                                                                                                                                                                                                                                                                                                                                                                                                                                                                                                                                                                                                                                                                                                                                                                                                                                                                                                                                                                                                                                                                                                                                                                                                                    | 1 / 27.25" x 16"      |
| Crated Weight                                                                                                                                                                                                                                                                                                                                                                                                                                                                                                                                                                                                                                                                                                                                                                                                                                                                                                                                                                                                                                                                                                                                                                                                                                                                                                                                                                                                                                                                                                                                                                                                                                                                                                                                                                                                                                                                                                                                                                                                                                                                                                                    | 292 lbs.              |
| Crated Length x Width x Height                                                                                                                                                                                                                                                                                                                                                                                                                                                                                                                                                                                                                                                                                                                                                                                                                                                                                                                                                                                                                                                                                                                                                                                                                                                                                                                                                                                                                                                                                                                                                                                                                                                                                                                                                                                                                                                                                                                                                                                                                                                                                                   | 62.5" x 34" x 40.5"   |
| Electrical / Refrigeration                                                                                                                                                                                                                                                                                                                                                                                                                                                                                                                                                                                                                                                                                                                                                                                                                                                                                                                                                                                                                                                                                                                                                                                                                                                                                                                                                                                                                                                                                                                                                                                                                                                                                                                                                                                                                                                                                                                                                                                                                                                                                                       | Two-Section WR60A-D2  |
| Voltage                                                                                                                                                                                                                                                                                                                                                                                                                                                                                                                                                                                                                                                                                                                                                                                                                                                                                                                                                                                                                                                                                                                                                                                                                                                                                                                                                                                                                                                                                                                                                                                                                                                                                                                                                                                                                                                                                                                                                                                                                                                                                                                          | 115/60/1              |
| HACR Breaker                                                                                                                                                                                                                                                                                                                                                                                                                                                                                                                                                                                                                                                                                                                                                                                                                                                                                                                                                                                                                                                                                                                                                                                                                                                                                                                                                                                                                                                                                                                                                                                                                                                                                                                                                                                                                                                                                                                                                                                                                                                                                                                     | 15.0 Amps             |
| Electrical Connection (NEMA)                                                                                                                                                                                                                                                                                                                                                                                                                                                                                                                                                                                                                                                                                                                                                                                                                                                                                                                                                                                                                                                                                                                                                                                                                                                                                                                                                                                                                                                                                                                                                                                                                                                                                                                                                                                                                                                                                                                                                                                                                                                                                                     | 5-15P                 |
| Voltage Range                                                                                                                                                                                                                                                                                                                                                                                                                                                                                                                                                                                                                                                                                                                                                                                                                                                                                                                                                                                                                                                                                                                                                                                                                                                                                                                                                                                                                                                                                                                                                                                                                                                                                                                                                                                                                                                                                                                                                                                                                                                                                                                    | 104-126               |
| Ambient Temp. Range                                                                                                                                                                                                                                                                                                                                                                                                                                                                                                                                                                                                                                                                                                                                                                                                                                                                                                                                                                                                                                                                                                                                                                                                                                                                                                                                                                                                                                                                                                                                                                                                                                                                                                                                                                                                                                                                                                                                                                                                                                                                                                              | 45° to 100°F          |
| Control Setpoint Range                                                                                                                                                                                                                                                                                                                                                                                                                                                                                                                                                                                                                                                                                                                                                                                                                                                                                                                                                                                                                                                                                                                                                                                                                                                                                                                                                                                                                                                                                                                                                                                                                                                                                                                                                                                                                                                                                                                                                                                                                                                                                                           | 32° to 52°F           |
| Amperage                                                                                                                                                                                                                                                                                                                                                                                                                                                                                                                                                                                                                                                                                                                                                                                                                                                                                                                                                                                                                                                                                                                                                                                                                                                                                                                                                                                                                                                                                                                                                                                                                                                                                                                                                                                                                                                                                                                                                                                                                                                                                                                         | 3.3                   |
| Energy Consumption (kWh/day) @NSF                                                                                                                                                                                                                                                                                                                                                                                                                                                                                                                                                                                                                                                                                                                                                                                                                                                                                                                                                                                                                                                                                                                                                                                                                                                                                                                                                                                                                                                                                                                                                                                                                                                                                                                                                                                                                                                                                                                                                                                                                                                                                                | 2.6                   |
| Heat Rejection (BTU/Hr.) @NSF                                                                                                                                                                                                                                                                                                                                                                                                                                                                                                                                                                                                                                                                                                                                                                                                                                                                                                                                                                                                                                                                                                                                                                                                                                                                                                                                                                                                                                                                                                                                                                                                                                                                                                                                                                                                                                                                                                                                                                                                                                                                                                    | 370                   |
| Approx. Nominal Compres. BTU/HR (HP)                                                                                                                                                                                                                                                                                                                                                                                                                                                                                                                                                                                                                                                                                                                                                                                                                                                                                                                                                                                                                                                                                                                                                                                                                                                                                                                                                                                                                                                                                                                                                                                                                                                                                                                                                                                                                                                                                                                                                                                                                                                                                             | 1354 (1/5HP)          |
| Refrigerant / Charge Amount (oz)                                                                                                                                                                                                                                                                                                                                                                                                                                                                                                                                                                                                                                                                                                                                                                                                                                                                                                                                                                                                                                                                                                                                                                                                                                                                                                                                                                                                                                                                                                                                                                                                                                                                                                                                                                                                                                                                                                                                                                                                                                                                                                 | R290 (2.8 oz)         |
| Options                                                                                                                                                                                                                                                                                                                                                                                                                                                                                                                                                                                                                                                                                                                                                                                                                                                                                                                                                                                                                                                                                                                                                                                                                                                                                                                                                                                                                                                                                                                                                                                                                                                                                                                                                                                                                                                                                                                                                                                                                                                                                                                          | Warranty              |

WR60A-D2 04/04/19 Item # 13442

SIDE VIEW

PLAN VIEW