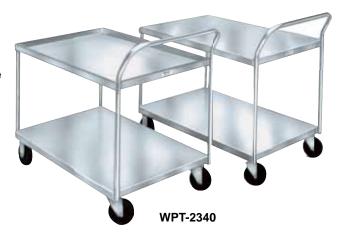

## **Wet Produce Cart**

| ITEM NO.    |
|-------------|
| QUANTITY NO |
| JOB NO.     |
| SPEC NO.    |
| GI 20 NO.   |

### **Specifications:**

- This versatile wet produce cart, designed to handle wet items, is equipped with a removable and reversible pan to accommodate a variety of items.
- Constructed of galvanized steel with 600 lb (272 kg) weight capacity.
- Maneuvers easily on two 5" swivel rubber and two 5" rigid rubber casters.

#### **Option:**

Specify option by adding suffix to Model Number listed.

B.....Bumpers (set of four)

| Model<br>Number                | Ordering<br>Number | Overall Dimensions                       |      |        |       |        |      | Canacity |      | Approx.     |      |
|--------------------------------|--------------------|------------------------------------------|------|--------|-------|--------|------|----------|------|-------------|------|
|                                |                    | Width                                    |      | Length |       | Height |      | Capacity |      | Ship Weight |      |
|                                |                    | (in)                                     | (mm) | (in)   | (mm)  | (in)   | (mm) | (lb)     | (kg) | (lb)        | (kg) |
| WPT-2340                       | 126594             | 25                                       | 635  | 43     | 1,092 | 36     | 914  | 600      | 272  | 105         | 48   |
| Replacement Caster Information |                    |                                          |      |        |       |        |      |          |      |             |      |
| 738                            | 123246             | Swivel Plate Caster with 5" Rubber Wheel |      |        |       |        |      |          |      | _           |      |
| 743                            | 123422             | Rigid Plate Caster with 5" Rubber Wheel  |      |        |       |        |      |          |      | _           |      |
| 718                            | 122690             | 5" Rubber Wheel                          |      |        |       |        |      |          |      | _           |      |