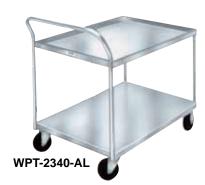

# Wet Produce Cart, Aluminum

## **Specifications:**

- Constructed of light weight aluminum
- Equipped with a removable and reversible pan and self-adhesive polypropylene bumpers
- Maneuvers easily on two 5" rubber swivel and two 5" rubber rigid casters.

| Model<br>Number                | Ordering<br>Number | Overall Dimensions                       |      |        |      |        |      | Canacity |      | Approx.     |      |
|--------------------------------|--------------------|------------------------------------------|------|--------|------|--------|------|----------|------|-------------|------|
|                                |                    | Width                                    |      | Length |      | Height |      | Capacity |      | Ship Weight |      |
|                                |                    | (in)                                     | (mm) | (in)   | (mm) | (in)   | (mm) | (lb)     | (kg) | (lb)        | (kg) |
| WPT-2340-AL                    | 487947             | 25                                       | 635  | 39     | 997  | 36     | 914  | 600      | 272  | 55          | 25   |
| Replacement Caster Information |                    |                                          |      |        |      |        |      |          |      |             |      |
| 738                            | 123246             | Swivel Plate Caster with 5" Rubber Wheel |      |        |      |        |      |          |      | _           |      |
| 743                            | 123422             | Rigid Plate Caster with 5" Rubber Wheel  |      |        |      |        |      |          |      | _           |      |
| 718                            | 122690             | 5" Rubber Wheel                          |      |        |      |        |      |          |      |             |      |