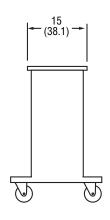

## SIGNATURE SERVER® TRAY AND FLATWARE CART WITH STAINLESS STEEL COUNTER

**DIMENSIONS** (Shown in inches (cm))

Top View Side View End View

The Vollrath Company, L.L.C. 1236 North 18th Street Sheboygan, WI 53081-3201 U.S.A.