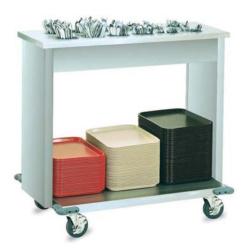

# SIGNATURE SERVER® TRAY AND FLATWARE CART WITH STAINLESS STEEL COUNTER

Signature Server<sup>®</sup> Tray and Flatware Cart with Stainless Steel Counter

#### **FEATURES**

- Vollrath's Signature Server<sup>®</sup> Tray and Flatware Cart with Stainless Steel Counter features a 300 series stainless steel top and tray shelf
- Custom colors also available
- Twelve perforated flatware cylinders are standard
- Holds up to 160 trays and 475 pieces of flatware
- · Corner base bumpers are standard
- · Heavy-duty 4" (10 cm) swivel casters with brakes

### **DESCRIPTION**

Signature Server<sup>®</sup> is the choice when functionality and modular ease of use are your top priorities. Signature Server<sup>®</sup> Serving Equipment is an industry standard, with updated features to better serve the operator.