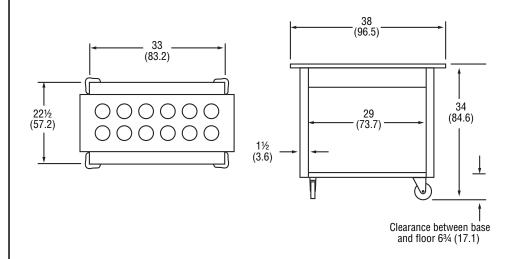

## SIGNATURE SERVER® TRAY AND FLATWARE CART WITH STAINLESS STEEL COUNTER

**DIMENSIONS** (Shown in inches (cm))

Top View Side View End View

The Vollrath Company, L.L.C. 1236 North 18th Street Sheboygan, WI 53081-3201 U.S.A.