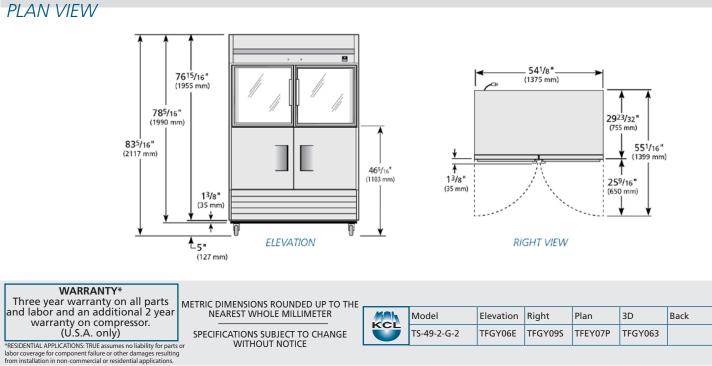

TS-49-2-G-2

† Depth does not include 1%" (35 mm) for door handle. \* Height does not include 5" (127 mm) for castors or 6" (153 mm) for optional legs.

4

6

541⁄8

1375

29¾

756

5-15P

5.8

5.4

9

2.74

▲ Plug type varies by country.

535

243