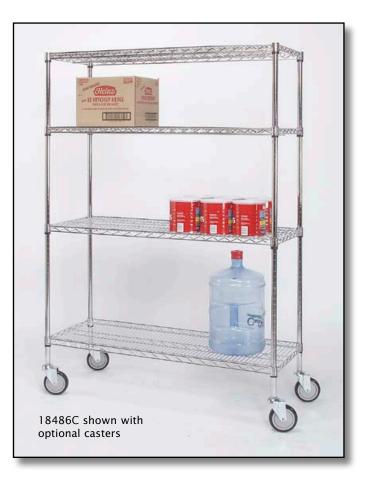

#### **Starter Unit**

- Develop a storage system with a Tarrison Starter Unit
- Each Starter Unit consists of four numbered posts, four shelves and plastic clips
- Convert Starter Units to Mobile Truck Units by simply adding four polyurethane stem casters