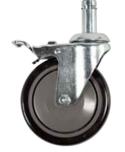

# Shelves

For assembly instructions, visit www.tarrison.com

Threaded Stem Caster C5SPS

Non-Threaded Stem Caster C5STSP

Threaded Stem Caster with Brake C5SPB

Non-Threaded Stem Caster with Brake C5STSPB

#### **Stem Casters**

- Polyurethane non-marking stem casters fit easily and securely into Tarrison posts to add mobility to stationary units
- Load rating 300 lbs. each

| Size<br>inches            | Swivel<br>Model No.<br>Threaded Ster | Swivel w/Brake<br>Model No. |
|---------------------------|--------------------------------------|-----------------------------|
|                           |                                      |                             |
| 3                         | C3SPS                                | C3SPB                       |
| 4                         | C4SPS                                | C4SPB                       |
| 5                         | C5SPS                                | C5SPB                       |
| Non-Threaded Stem Casters |                                      |                             |
| 5                         | C5STSP                               | C5STSPB                     |
|                           |                                      |                             |