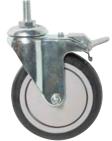

# Shelves

For assembly instructions, visit www.tarrison.com

Threaded Stem Caster C5SPS

Non-Threaded Stem Caster C5STSP

Threaded Stem Caster with Brake C5SPB

Non-Threaded Stem Caster with Brake C5STSPB

#### **Stem Casters**

- Polyurethane non-marking stem casters fit easily and securely into Tarrison posts to add mobility to stationary units
- Load rating 300 lbs. each

| Size<br>inches            | Swivel<br>Model No.<br>Threaded Ster | Swivel w/Brake<br>Model No. |
|---------------------------|--------------------------------------|-----------------------------|
|                           |                                      |                             |
| 3                         | C3SPS                                | C3SPB                       |
| 4                         | C4SPS                                | C4SPB                       |
| 5                         | C5SPS                                | C5SPB                       |
| Non-Threaded Stem Casters |                                      |                             |
| 5                         | C5STSP                               | C5STSPB                     |
|                           |                                      |                             |