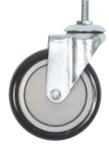

# Shelves

For assembly instructions, visit www.tarrison.com

Threaded Stem Caster C5SPS

Non-Threaded Stem Caster C5STSP

Threaded Stem Caster with Brake C5SPB

Non-Threaded Stem Caster with Brake C5STSPB

#### **Stem Casters**

- Polyurethane non-marking stem casters fit easily and securely into Tarrison posts to add mobility to stationary units
- Load rating 300 lbs. each

| Size<br>inches            | Swivel<br>Model No.<br>Threaded Ster | Swivel w/Brake<br>Model No. |
|---------------------------|--------------------------------------|-----------------------------|
|                           |                                      |                             |
| 3                         | C3SPS                                | C3SPB                       |
| 4                         | C4SPS                                | C4SPB                       |
| 5                         | C5SPS                                | C5SPB                       |
| Non-Threaded Stem Casters |                                      |                             |
| 5                         | C5STSP                               | C5STSPB                     |
|                           |                                      |                             |