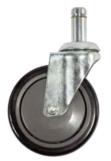

# Shelves

For assembly instructions, visit www.tarrison.com

Threaded Stem Caster C5SPS

Non-Threaded Stem Caster C5STSP

Threaded Stem Caster with Brake C5SPB

Non-Threaded Stem Caster with Brake C5STSPB

#### **Stem Casters**

- Polyurethane non-marking stem casters fit easily and securely into Tarrison posts to add mobility to stationary units
- Load rating 300 lbs. each

| Size<br>inches            | Swivel<br>Model No.<br>Threaded Ster | Swivel w/Brake<br>Model No. |
|---------------------------|--------------------------------------|-----------------------------|
|                           |                                      |                             |
| 3                         | C3SPS                                | C3SPB                       |
| 4                         | C4SPS                                | C4SPB                       |
| 5                         | C5SPS                                | C5SPB                       |
| Non-Threaded Stem Casters |                                      |                             |
| 5                         | C5STSP                               | C5STSPB                     |
|                           |                                      |                             |