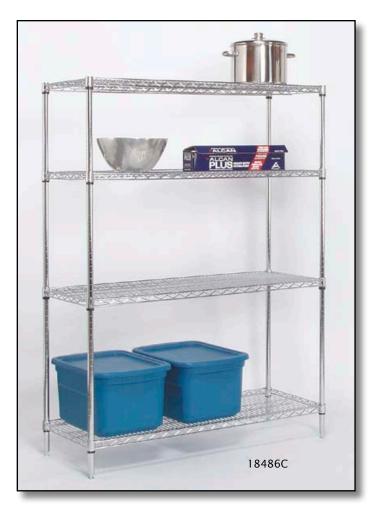

#### **Starter Unit**

- Develop a storage system with a Tarrison Starter Unit
- Each Starter Unit consists of four numbered posts, four shelves and plastic clips
- Convert Starter Units to Mobile Truck Units by simply adding four polyurethane stem casters