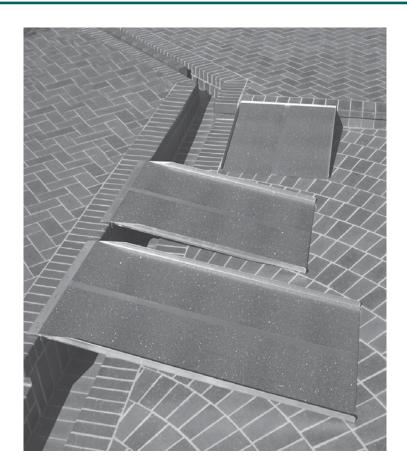

- Eliminate Obstacles for Carts, Dollies and Hand Trucks
- □ Full Platform
  Provides Excellent Stability
- Durable Welded Construction Reinforced Underside Tubing for Added Strength
- Lightweight, Durable AluminumWill Not Rust
- Anti-Slip, High Traction Surface
- 2" High Side Containment Edge
- **600 lb. Capacity** 300 lbs. Per Axle
- Holes Punched in Top Corners Allow for Easy Installation Hardware Provided