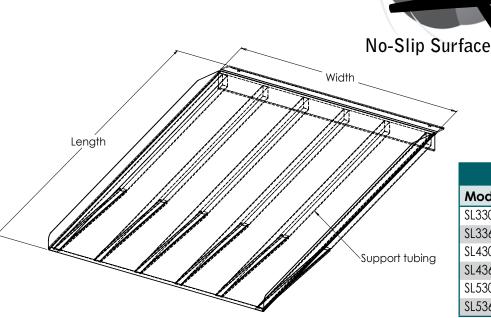

- Eliminate Obstacles for Carts, Dollies and Hand Trucks
- □ Full Platform
  Provides Excellent Stability
- Durable Welded Construction Reinforced Underside Tubing for Added Strength
- Lightweight, Durable AluminumWill Not Rust
- Anti-Slip, High Traction Surface
- 2" High Side Containment Edge
- **600 lb. Capacity** 300 lbs. Per Axle
- Holes Punched in Top Corners Allow for Easy Installation Hardware Provided

| Solid Ramps  |            |        |
|--------------|------------|--------|
| Model Number | Size L x W | Weight |
| SL330        | 3' x 30"   | 15     |
| SL336        | 3' x 36"   | 18     |
| SL430        | 4' x 30"   | 20     |
| SL436        | 4' x 36"   | 23     |
| SL530        | 5' x 30''  | 25     |
| SL536        | 5' x 36"   | 30     |