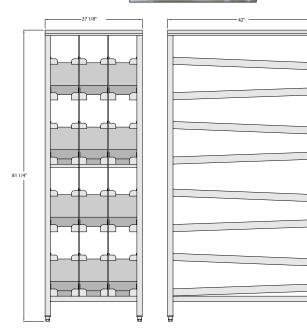

#### **MATERIAL:**

- Framework is constructed out of 1½" x 1½" x .070" wall tubing.
- Can guides are constructed out of 2" x 2" x .125" wall angle.

#### **GUARANTEE:**

- · Lifetime Guarantee against rust and corrosion .
- Five-Year Guarantee against workmanship and material defects.

| Model<br>No.                   | Size<br>W-H-D             | Can Capacity<br>#10 | Ship<br>Lbs. |  |  |
|--------------------------------|---------------------------|---------------------|--------------|--|--|
| Stationary Unit - NSF Approved |                           |                     |              |  |  |
| 97294                          | 27 1/8" x 79 1/2" x 42"   | 156                 | 171          |  |  |
| Four NSF (                     | Certified Adjustable Feet |                     |              |  |  |
| Mobile Unit - Not NSF Approved |                           |                     |              |  |  |
| 97294CK                        | 27 1/8" x 81 1/8" x 42"   | 156                 | 191          |  |  |