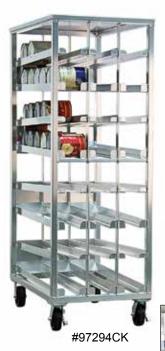

# **FIFO Can Rack**

#### **APPLICATION:**

These can racks automatically rotate stock and can be loaded and retrieved from the front.

#### **MATERIAL:**

- Framework is constructed out of 1½" x 1½" x .070" wall tubing.
- Can guides are constructed out of 2" x 2" x .125" wall angle.

## **CASTERS:**

• Mobile units come equipped with 6" platform type casters, two swivel with brake and two rigid.

#### **GUARANTEE:**

- · Lifetime Guarantee against rust and corrosion .
- Five-Year Guarantee against workmanship and material defects.

| Model<br>No.                   | Size<br>W-H-D             | Can Capacity<br>#10 | Ship<br>Lbs. |  |  |
|--------------------------------|---------------------------|---------------------|--------------|--|--|
| Stationary Unit - NSF Approved |                           |                     |              |  |  |
| 97294                          | 27 1/8" x 79 1/2" x 42"   | 156                 | 171          |  |  |
| Four NSF (                     | Certified Adjustable Feet |                     |              |  |  |
| Mobile Unit - Not NSF Approved |                           |                     |              |  |  |
| 97294CK                        | 27 1/8" x 81 1/8" x 42"   | 156                 | 191          |  |  |