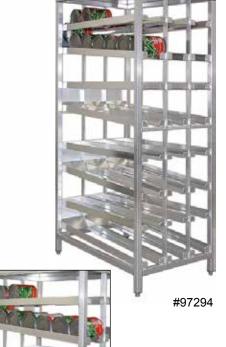

# **FIFO Can Rack**

#### **APPLICATION:**

These can racks automatically rotate stock and can be loaded and retrieved from the front.

#### **MATERIAL:**

- Framework is constructed out of 1½" x 1½" x .070" wall tubing.
- Can guides are constructed out of 2" x 2" x .125" wall angle.

#### **GUARANTEE:**

- · Lifetime Guarantee against rust and corrosion .
- Five-Year Guarantee against workmanship and material defects.

| Model<br>No.                   | Size<br>W-H-D             | Can Capacity<br>#10 | Ship<br>Lbs. |  |  |
|--------------------------------|---------------------------|---------------------|--------------|--|--|
| Stationary Unit - NSF Approved |                           |                     |              |  |  |
| 97294                          | 27 1/8" x 79 1/2" x 42"   | 156                 | 171          |  |  |
| Four NSF (                     | Certified Adjustable Feet |                     |              |  |  |
| Mobile Unit - Not NSF Approved |                           |                     |              |  |  |
| 97294CK                        | 27 1/8" x 81 1/8" x 42"   | 156                 | 191          |  |  |