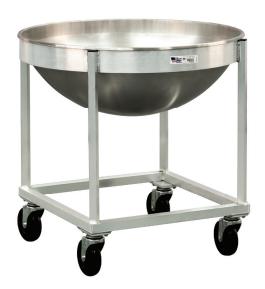

# #98716 - Mixing Bowl Dolly

This Mixing Bowl Dolly is designed to hold an 80-quart mixing bowl at a working height in order to minimize uncomfortable working positions.

Four 5" swivel plate type casters (#C453).

Accommodates Vollrath 80QT mixing bowl, model #79800.