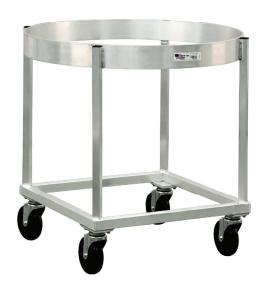

# #98716 - Mixing Bowl Dolly

This Mixing Bowl Dolly is designed to hold an 80-quart mixing bowl at a working height in order to minimize uncomfortable working positions.

## MATERIAL:

- Framework is constructed out of 1" x 1" x .070" wall tubing.
- Ring is constructed out of 1/4" x 3" strap.

# **CASTERS**:

• Equipped with four 5" plate type swivel casters.

Four 5" swivel plate type casters (#C453).

Accommodates Vollrath 80QT mixing bowl, model #79800.