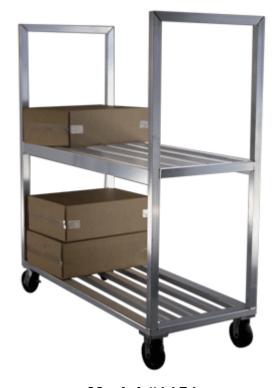

# **BOXED BEEF TRUCK**

## **APPLICATION:**

Ideal for use in walk-in coolers and freezers, these trucks are perfect for transporting/storing large loads of beef, stock, produce, etc..

#### **MATERIAL:**

**BASE:** Perimeter frame of 1 1/2" x 2 3/4" x .070 wall extruded aluminum tube with 1 1/2" x 1 1/2" x .070" wall tube laterals.

**UPRIGHTS:** 1 1/2" x 1 3/4" x .070 wall extruded aluminum tube with horizontal braces of 1 1/2" x 1 3/4" x .070 wall extruded tubing and welded securely to the base.

**UPPER SHELF:** Frame consists of 1 1/2" x 3 1/8" x .070" wall aluminum tube and of 1 1/2" x 1 1/2" x .070" wall aluminum tube laterals.

# **CASTERS:**

These trucks come equipped with four 6"x2" platform type casters (two swivel and two rigid).