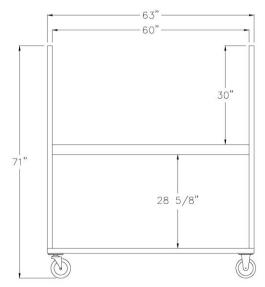

Model #1151

Model #1152

| Model No. | Size-W | Size-H | Size-D | No. Of Shelves |
|-----------|--------|--------|--------|----------------|
| 1151      | 27"    | 71"    | 63"    | 2              |
| 1152      | 27"    | 71"    | 63"    | 3              |