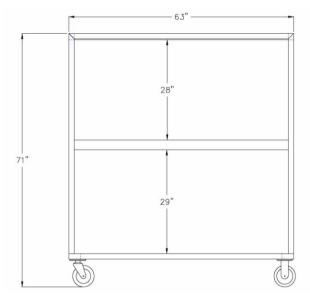

Model #1151

Model #1152

| Model No. | Size-W | Size-H | Size-D | No. Of Shelves |
|-----------|--------|--------|--------|----------------|
| 1151      | 27"    | 71"    | 63"    | 2              |
| 1152      | 27"    | 71"    | 63"    | 3              |