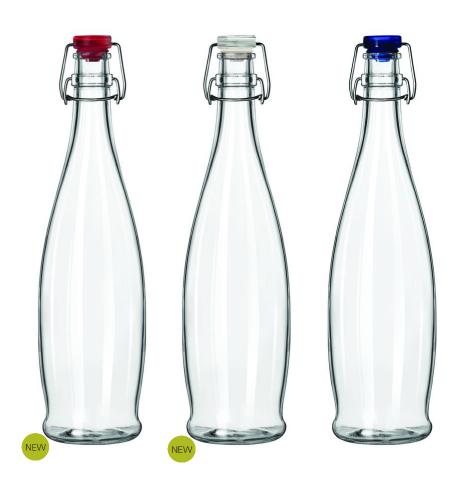

## **Features and Benefits:**

- Perfect for water service and housemade soda
- Added bottles with red and clear lids to the line
- · 1 liter capacity reduces staff trips back to the table
- Excellent for hotel buffets and room service
- · Thick glass bottle construction for increased durability

|     | Item No. | SCC No.        | Description                               | Dimensions                              | Doz./Ctn. | Ctn.<br>Wgt. | Ctn.<br>Cube |
|-----|----------|----------------|-------------------------------------------|-----------------------------------------|-----------|--------------|--------------|
| NEW | 13150035 | 08002713164149 | 33 7/8 oz. Water Bottle 1L with Red Lid   | H 12 5/8" T 1 3/8" B 3<br>1/4" D 3 1/2" | 0.5       | 9#           | 0.60         |
| NEW | 13150034 | 08002713164132 | 33 7/8 oz. Water Bottle 1L with Clear Lid | H 12 5/8" T 1 3/8" B 3<br>1/4" D 3 1/2" | 0.5       | 9#           | 0.60         |
|     | 13150020 | 08002713013669 | 33 7/8 oz. Water Bottle 1L with Blue Lid  | H 12 5/8" T 1 3/8" B 3<br>1/4" D 3 1/2" | 0.5       | 9#           | 0.60         |