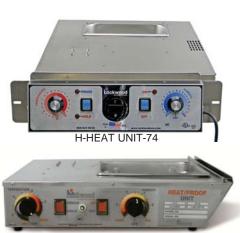

## H-HEAT UNIT-74 and H-HEAT UNIT-74-OS

## For CA74 Series Cabinets

- **H-HEAT UNIT-74** After December 2008 Externally controlled change settings easily without having to open the door
- H-HEAT UNIT-74-OS Before December 2008 Internally controlled Open the door to easily change settings
- Temperature adjustable to approximately 180°F
- Separate temperature and humidity settings
- · Electrical: 120 volt, 1500 watts, 60 cycle, single phase
- Requires dedicated 15 amp circuit
- 8 foot cord with 3 prong plug
- · Ambient air temperature may affect heating performance