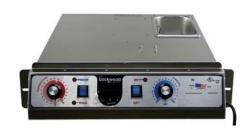

## H-HEAT UNIT-74 and H-HEAT UNIT-74-OS

## For CA74 Series Cabinets

- **H-HEAT UNIT-74** After December 2008 Externally controlled change settings easily without having to open the door
- H-HEAT UNIT-74-OS Before December 2008 Internally controlled Open the door to easily change settings
- Temperature adjustable to approximately 180°F
- Separate temperature and humidity settings
- · Electrical: 120 volt, 1500 watts, 60 cycle, single phase
- Requires dedicated 15 amp circuit
- 8 foot cord with 3 prong plug
- · Ambient air temperature may affect heating performance