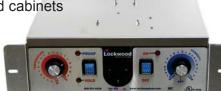

## **Replacement Heat Units** H-HEAT UNIT-EXT

For CA71 and CA72 Series Cabinets

- Externally controlled change settings easily without having to open the door
- Temperature adjustable to approximately 160°F for noninsulated cabinets and 180°F for insulated cabinets
- Separate temperature and humidity settings
- Electrical: 120 volt, 1500 watts, 60 cycle, single phase
- Requires dedicated 15 amp circuit
- 8 foot cord with 3 prong plug
- Ambient air temperature may affect heating performance

## H-HEAT UNIT-EXT-6

For CA67 Series Cabinets after December 2008

- Internally controlled Open the door to easily change settings
- Temperature adjustable to approximately 160°F for non-insulated cabinets and 180°F for insulated cabinets
- Separate temperature and humidity settings
- · Electrical: 120 volt, 1500 watts, 60 cycle, single phase
- Requires dedicated 15 amp circuit
- 8 foot cord with 3 prong plug
- Ambient air temperature may affect heating performance

For CA67 Series Cabinets before December 2008 and All CA73 Series Cabinets

- Internally controlled Open the door to easily change settings
- Temperature adjustable to approximately 160°F for non-insulated cabinets and 180°F for insulated cabinets
- · Separate temperature and humidity settings
- Electrical: 120 volt, 1500 watts, 60 cycle, single phase
- Requires dedicated 15 amp circuit
- 8 foot cord with 3 prong plug
- Ambient air temperature may affect heating performance