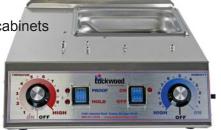

H-HEAT UNIT-74-OS

## For CA74 Series Cabinets

- **H-HEAT UNIT-74** After December 2008 Externally controlled change settings easily without having to open the door
- H-HEAT UNIT-74-OS Before December 2008 Internally controlled Open the door to easily change settings
- Temperature adjustable to approximately 180°F
- Separate temperature and humidity settings
- · Electrical: 120 volt, 1500 watts, 60 cycle, single phase
- Requires dedicated 15 amp circuit
- 8 foot cord with 3 prong plug
- · Ambient air temperature may affect heating performance