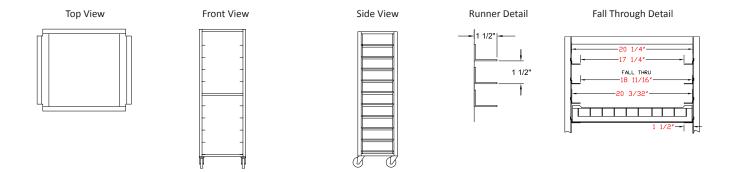

### **Options:**

- Vinyl rack covers
- Pan stop
- Tops: aluminum or stainless
- Wheel brakes
- Caster options

**RK Series** 

| Lockwood<br>Model No. | Angles | Center<br>Spacing | Rack     |         |    | Exterior Dimensions |       |        |     | Maiah+ |
|-----------------------|--------|-------------------|----------|---------|----|---------------------|-------|--------|-----|--------|
|                       |        |                   | Capacity | Size    |    | Width               | Depth | Height |     | Weight |
| RK69-10               | 20     | 1 1/2"            | 10       | various | IN | 22 15/16            | 20    | 68 3/4 | LBS | 32     |
|                       |        |                   |          |         | СМ | 58.27               | 50.8  | 174.63 | KG  | 14.51  |
| RK63-9                | 18     | 1 1/2"            | 9        | various | IN | 22 15/16            | 20    | 62 3/4 | LBS | 30     |
|                       |        |                   |          |         | СМ | 58.27               | 50.8  | 159.38 | KG  | 13.61  |
| RK35-4                | 8      | 1 1/2"            | 4        | various | IN | 22 15/16            | 20    | 34 1/4 | LBS | 18     |
|                       |        |                   |          |         | СМ | 58.27               | 50.8  | 86.99  | KG  | 8.16   |

#### **Rack Specifications:**

- Uprights: Aluminum extrusion
- Spacer Bars: .083" x 1 1/8" aluminum round tube with steel thread insert
- Casters: (4) 5" x 1 1/8" High Tech gray non-marking casters; load capacity 135 lbs each (61.23 kg); temp. range -45 °/ +180° F

#### **Pan Support Specifications:**

- 1" x 1 1/2" x .080" Extruded aluminum
- · Adjustable mounting to uprights

 $Lockwood\ reserves\ the\ right\ to\ change\ materials\ and\ specifications\ without\ notice.$