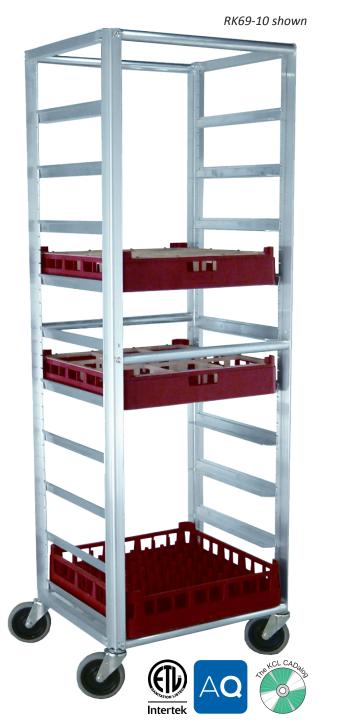

# **GLASS RACK**

## **RK Series**

### **Features:**

- All aluminum construction
- Easy access to all racks from front and back for convenience
- Removable pan supports provide flexibility for high and low profile racks
- 1" x 1 1/2" extruded pan supports adjustable on 1 1/2" centers
- Ships knocked down

### **Options:**

- Vinyl rack covers
- Pan stop
- Tops: aluminum or stainless
- Wheel brakes
- Caster options

**RK Series** 

| Lockwood<br>Model No. | Angles | Center<br>Spacing | Rack     |         |    | Exterior Dimensions |       |        |     | Maiah+ |
|-----------------------|--------|-------------------|----------|---------|----|---------------------|-------|--------|-----|--------|
|                       |        |                   | Capacity | Size    |    | Width               | Depth | Height |     | Weight |
| RK69-10               | 20     | 1 1/2"            | 10       | various | IN | 22 15/16            | 20    | 68 3/4 | LBS | 32     |
|                       |        |                   |          |         | СМ | 58.27               | 50.8  | 174.63 | KG  | 14.51  |
| RK63-9                | 18     | 1 1/2"            | 9        | various | IN | 22 15/16            | 20    | 62 3/4 | LBS | 30     |
|                       |        |                   |          |         | СМ | 58.27               | 50.8  | 159.38 | KG  | 13.61  |
| RK35-4                | 8      | 1 1/2"            | 4        | various | IN | 22 15/16            | 20    | 34 1/4 | LBS | 18     |
|                       |        |                   |          |         | СМ | 58.27               | 50.8  | 86.99  | KG  | 8.16   |

#### **Rack Specifications:**

- Uprights: Aluminum extrusion
- Spacer Bars: .083" x 1 1/8" aluminum round tube with steel thread insert
- Casters: (4) 5" x 1 1/8" High Tech gray non-marking casters; load capacity 135 lbs each (61.23 kg); temp. range -45 °/ +180° F

#### **Pan Support Specifications:**

- 1" x 1 1/2" x .080" Extruded aluminum
- · Adjustable mounting to uprights

 $Lockwood\ reserves\ the\ right\ to\ change\ materials\ and\ specifications\ without\ notice.$