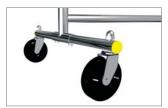

Optional Glides

Standard Casters

Optional Knob

Nesting

| MODEL NUMBER  | DESCRIPTION                     | DIMENSIONS<br>H x W x D (INCHES) | WEIGHT (LBS.)   |
|---------------|---------------------------------|----------------------------------|-----------------|
| -GRC-52       | 52" Chrome Uniform Transport    |                                  |                 |
| _             | Garment Rack (1-Bar) with legs  | <del>54 x 52 x 24</del>          | <del>33</del>   |
| -GRC-52C-     | 52" Chrome Uniform Transport    |                                  |                 |
| _             | Garment Rack (1-Bar)            | <del>58 x 52 x 24</del>          | <del>35</del>   |
| GR-61         | 52" Chrome Garment Rack (1-Bar) | 78 x 52 x 24                     | <mark>35</mark> |
| GR-62         | 52" Chrome Garment Rack (2-Bar) | 78 x 52 x 24                     | 40              |
| GRC-72        | 72" Chrome Uniform Transport    |                                  |                 |
| _             | Garment Rack (1-Bar) with legs  | <del>54 x 72 x 24</del>          | <del>37</del>   |
| -GRC-72C      | 72" Chrome Uniform Transport    |                                  |                 |
| _             | Garment Rack (1-Bar)            | <del>58 x 72 x 24</del>          | <del>39</del>   |
| GR-SNGR-65-1  | 65" Chrome Garment              |                                  |                 |
| _             | Rack w/Painted Base (1-Bar)     | <del>78 x 65 x 26</del>          | <del>40</del>   |
| GR-SNGR-65-2° | 65" Chrome Garment              |                                  |                 |
| _             | Rack w/Painted Base (2-Bar)     | <del>78 x 65 x 26</del>          | 44              |
| STGT-65"      | Steel Transport Painted Garment |                                  |                 |
| _             | Truck (1-Chrome Bar)            | <del>73 x 65 x 20</del>          | <del>100</del>  |
| STGT-65-2*    | Steel Transport Painted Garment |                                  |                 |
| _             | Truck (2-Chrome Bars)           | <del>73 x 65 x 20</del>          | <del>107</del>  |