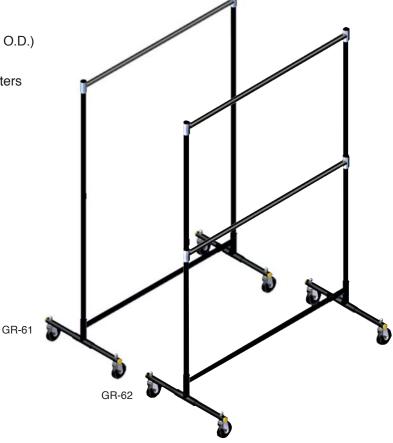

## Nesting Racks available in many sizes to suit your needs

- Chrome top bar
- Ecoat uprights and base
- Thick 14 gauge steel tubular construction (1¼" O.D.)
- Bright safety yellow end caps
- 4" x 1" hard rubber threaded stem swivel casters

Optional Glides

Standard Casters

Optional Knob

Nesting

| MODEL NUMBER  | DESCRIPTION                     | DIMENSIONS<br>H x W x D (INCHES) | WEIGHT (LBS.)   |
|---------------|---------------------------------|----------------------------------|-----------------|
| -GRC-52       | 52" Chrome Uniform Transport    |                                  |                 |
| _             | Garment Rack (1-Bar) with legs  | <del>54 x 52 x 24</del>          | <del>33</del>   |
| -GRC-52C-     | 52" Chrome Uniform Transport    |                                  |                 |
| _             | Garment Rack (1-Bar)            | <del>58 x 52 x 24</del>          | <del>35</del>   |
| GR-61         | 52" Chrome Garment Rack (1-Bar) | 78 x 52 x 24                     | <mark>35</mark> |
| GR-62         | 52" Chrome Garment Rack (2-Bar) | 78 x 52 x 24                     | 40              |
| GRC-72        | 72" Chrome Uniform Transport    |                                  |                 |
| _             | Garment Rack (1-Bar) with legs  | <del>54 x 72 x 24</del>          | <del>37</del>   |
| -GRC-72C      | 72" Chrome Uniform Transport    |                                  |                 |
| _             | Garment Rack (1-Bar)            | <del>58 x 72 x 24</del>          | <del>39</del>   |
| GR-SNGR-65-1  | 65" Chrome Garment              |                                  |                 |
| _             | Rack w/Painted Base (1-Bar)     | <del>78 x 65 x 26</del>          | <del>40</del>   |
| GR-SNGR-65-2° | 65" Chrome Garment              |                                  |                 |
| _             | Rack w/Painted Base (2-Bar)     | <del>78 x 65 x 26</del>          | 44              |
| STGT-65"      | Steel Transport Painted Garment |                                  |                 |
| _             | Truck (1-Chrome Bar)            | <del>73 x 65 x 20</del>          | <del>100</del>  |
| STGT-65-2*    | Steel Transport Painted Garment |                                  |                 |
| _             | Truck (2-Chrome Bars)           | <del>73 x 65 x 20</del>          | <del>107</del>  |