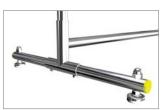

Optional Glides

Standard Casters

Optional Knob

Nesting

| MODEL NUMBER  | DESCRIPTION                     | DIMENSIONS<br>H x W x D (INCHES) | WEIGHT (LBS.)   |
|---------------|---------------------------------|----------------------------------|-----------------|
| -GRC-52       | 52" Chrome Uniform Transport    |                                  |                 |
| _             | Garment Rack (1-Bar) with legs  | <del>54 x 52 x 24</del>          | <del>33</del>   |
| -GRC-52C-     | 52" Chrome Uniform Transport    |                                  |                 |
| _             | Garment Rack (1-Bar)            | <del>58 x 52 x 24</del>          | <del>35</del>   |
| GR-61         | 52" Chrome Garment Rack (1-Bar) | 78 x 52 x 24                     | <mark>35</mark> |
| GR-62         | 52" Chrome Garment Rack (2-Bar) | 78 x 52 x 24                     | 40              |
| GRC-72        | 72" Chrome Uniform Transport    |                                  |                 |
| _             | Garment Rack (1-Bar) with legs  | <del>54 x 72 x 24</del>          | <del>37</del>   |
| -GRC-72C      | 72" Chrome Uniform Transport    |                                  |                 |
| _             | Garment Rack (1-Bar)            | <del>58 x 72 x 24</del>          | <del>39</del>   |
| GR-SNGR-65-1  | 65" Chrome Garment              |                                  |                 |
| _             | Rack w/Painted Base (1-Bar)     | <del>78 x 65 x 26</del>          | <del>40</del>   |
| GR-SNGR-65-2° | 65" Chrome Garment              |                                  |                 |
| _             | Rack w/Painted Base (2-Bar)     | <del>78 x 65 x 26</del>          | 44              |
| STGT-65"      | Steel Transport Painted Garment |                                  |                 |
| _             | Truck (1-Chrome Bar)            | <del>73 x 65 x 20</del>          | <del>100</del>  |
| STGT-65-2*    | Steel Transport Painted Garment |                                  |                 |
| _             | Truck (2-Chrome Bars)           | <del>73 x 65 x 20</del>          | <del>107</del>  |