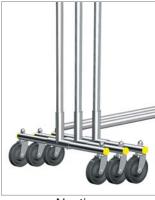

Optional Glides

Standard Casters

Optional Knob

Nesting

| MODEL NUMBER  | DESCRIPTION                     | DIMENSIONS<br>H x W x D (INCHES) | WEIGHT (LBS.)   |
|---------------|---------------------------------|----------------------------------|-----------------|
| -GRC-52       | 52" Chrome Uniform Transport    |                                  |                 |
| _             | Garment Rack (1-Bar) with legs  | <del>54 x 52 x 24</del>          | <del>33</del>   |
| -GRC-52C-     | 52" Chrome Uniform Transport    |                                  |                 |
| _             | Garment Rack (1-Bar)            | <del>58 x 52 x 24</del>          | <del>35</del>   |
| GR-61         | 52" Chrome Garment Rack (1-Bar) | 78 x 52 x 24                     | <mark>35</mark> |
| GR-62         | 52" Chrome Garment Rack (2-Bar) | 78 x 52 x 24                     | 40              |
| GRC-72        | 72" Chrome Uniform Transport    |                                  |                 |
| _             | Garment Rack (1-Bar) with legs  | <del>54 x 72 x 24</del>          | <del>37</del>   |
| -GRC-72C      | 72" Chrome Uniform Transport    |                                  |                 |
| _             | Garment Rack (1-Bar)            | <del>58 x 72 x 24</del>          | <del>39</del>   |
| GR-SNGR-65-1  | 65" Chrome Garment              |                                  |                 |
| _             | Rack w/Painted Base (1-Bar)     | <del>78 x 65 x 26</del>          | <del>40</del>   |
| GR-SNGR-65-2° | 65" Chrome Garment              |                                  |                 |
| _             | Rack w/Painted Base (2-Bar)     | <del>78 x 65 x 26</del>          | 44              |
| STGT-65"      | Steel Transport Painted Garment |                                  |                 |
| _             | Truck (1-Chrome Bar)            | <del>73 x 65 x 20</del>          | <del>100</del>  |
| STGT-65-2*    | Steel Transport Painted Garment |                                  |                 |
| _             | Truck (2-Chrome Bars)           | <del>73 x 65 x 20</del>          | <del>107</del>  |