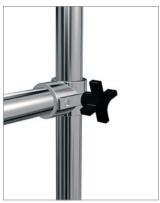

Optional Glides

Standard Casters

Optional Knob

Nesting

| MODEL NUMBER  | DESCRIPTION                     | DIMENSIONS<br>H x W x D (INCHES) | WEIGHT (LBS.)   |
|---------------|---------------------------------|----------------------------------|-----------------|
| -GRC-52       | 52" Chrome Uniform Transport    |                                  |                 |
| _             | Garment Rack (1-Bar) with legs  | <del>54 x 52 x 24</del>          | <del>33</del>   |
| -GRC-52C-     | 52" Chrome Uniform Transport    |                                  |                 |
| _             | Garment Rack (1-Bar)            | <del>58 x 52 x 24</del>          | <del>35</del>   |
| GR-61         | 52" Chrome Garment Rack (1-Bar) | 78 x 52 x 24                     | <mark>35</mark> |
| GR-62         | 52" Chrome Garment Rack (2-Bar) | 78 x 52 x 24                     | 40              |
| GRC-72        | 72" Chrome Uniform Transport    |                                  |                 |
| _             | Garment Rack (1-Bar) with legs  | <del>54 x 72 x 24</del>          | <del>37</del>   |
| -GRC-72C      | 72" Chrome Uniform Transport    |                                  |                 |
| _             | Garment Rack (1-Bar)            | <del>58 x 72 x 24</del>          | <del>39</del>   |
| GR-SNGR-65-1  | 65" Chrome Garment              |                                  |                 |
| _             | Rack w/Painted Base (1-Bar)     | <del>78 x 65 x 26</del>          | <del>40</del>   |
| GR-SNGR-65-2° | 65" Chrome Garment              |                                  |                 |
| _             | Rack w/Painted Base (2-Bar)     | <del>78 x 65 x 26</del>          | 44              |
| STGT-65"      | Steel Transport Painted Garment |                                  |                 |
| _             | Truck (1-Chrome Bar)            | <del>73 x 65 x 20</del>          | <del>100</del>  |
| STGT-65-2*    | Steel Transport Painted Garment |                                  |                 |
| _             | Truck (2-Chrome Bars)           | <del>73 x 65 x 20</del>          | <del>107</del>  |