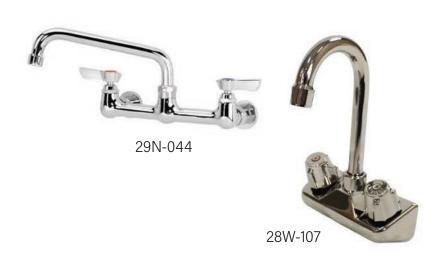

## **Specifications:**

| Item#   | Inlet                             | Centers | Type        | Spout Length | Fits                       |  |
|---------|-----------------------------------|---------|-------------|--------------|----------------------------|--|
| 28W-107 | ½" NPS                            | 4"      | Gooseneck   | 3.5"         | Hand Sinks                 |  |
| 29N-130 | ½" NPS                            | 4"      | Gooseneck   | 6"           | Hand Sinks, Underbar Sinks |  |
| 29N-131 | 1/2" NPS                          | 4"      | Swing Spout | 8"           | Underbar Sinks             |  |
| 29N-038 | ½" NPS                            | 4"      | Swing Spout | 10"          | Underbar Sinks             |  |
| 29N-132 | ½" NPS                            | 4"      | Swing Spout | 12"          | Underbar Sinks             |  |
| 29N-133 | ½" NPS                            | 4"      | Swing Spout | 14"          | Underbar Sinks             |  |
|         |                                   |         |             |              |                            |  |
| 29N-134 | ½" NPT                            | 8"      | Gooseneck   | 3.5"         | Compartment Sinks          |  |
| 29N-135 | ½" NPT                            | 8"      | Swing Spout | 8"           | Compartment Sinks          |  |
| 29N-136 | ½" NPT                            | 8"      | Swing Spout | 10"          | Compartment Sinks          |  |
| 29N-044 | ½" NPT                            | 8"      | Swing Spout | 12"          | Compartment Sinks          |  |
| 29N-137 | ½" NPT                            | 8"      | Swing Spout | 14"          | Compartment Sinks          |  |
| 29N-138 | ½" NPT                            | 8"      | Swing Spout | 16"          | Compartment Sinks          |  |
| 29N-139 | Faucet 1/2" NPS Inlet Install Kit |         |             |              |                            |  |
| 29N-140 | Faucet 1/2" NPT Inlet Install Kit |         |             |              |                            |  |