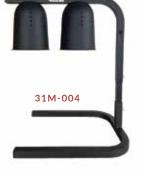

## **BULB WARMERS**

Keep hot foods at serving temperatures with a one-, two-, or three-bulb warmer!

- GREAT FOR USE ABOVE FOOD PANS, SHEET PANS. OR CARVING STATIONS
- VERSATILE HEATING AND HOLDING LAMP WITH ADJUSTABLE HEIGHT (31M-005 IS FIXED HEIGHT)
- CLEAR. 250W BULB OR BULBS INCLUDED
- LAMP SHADES DIRECT HEAT DOWN **TOWARDS PRODUCT**
- SMALL FOOTPRINT GREAT FOR FRYER STATIONS, CARVING STATIONS & MORE
- EASY-TO-USE ON/OFF CONTROLS
- ETL CERTIFIED

## **SPECIFICATIONS**

| ITEM    | WIDTH   | DEPTH   | HEIGHT                   | WEIGHT | VOLTS | COLOR  | WATTS |
|---------|---------|---------|--------------------------|--------|-------|--------|-------|
| 31M-001 | 14 1/8" | 13 7/8" | 25 3/16" - 31 1/8" (ADJ) | 6.5    | 120   | SILVER | 250   |
| 31M-002 | 14 1/8" | 13 7/8" | 25 3/16" - 31 1/8" (ADJ) | 6.5    | 120   | BLACK  | 250   |
| 31M-003 | 14 1/8" | 19 1/2" | 23 1/4" - 31 1/8" (ADJ)  | 12     | 120   | SILVER | 500   |
| 31M-004 | 14 1/8" | 19 1/2" | 23 1/4" - 31 1/8" (ADJ)  | 12     | 120   | BLACK  | 500   |
| 31M-005 | 32"     | 13"     | 25 3/16"                 | 16.5   | 120   | SILVER | 750   |