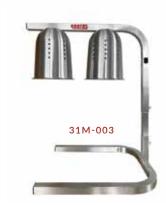

## **BULB WARMERS**

Keep hot foods at serving temperatures with a one-, two-, or three-bulb warmer!

- GREAT FOR USE ABOVE FOOD PANS, SHEET PANS. OR CARVING STATIONS
- VERSATILE HEATING AND HOLDING LAMP WITH ADJUSTABLE HEIGHT (31M-005 IS FIXED HEIGHT)
- CLEAR. 250W BULB OR BULBS INCLUDED
- LAMP SHADES DIRECT HEAT DOWN **TOWARDS PRODUCT**
- SMALL FOOTPRINT GREAT FOR FRYER STATIONS, CARVING STATIONS & MORE
- EASY-TO-USE ON/OFF CONTROLS
- ETL CERTIFIED

## **SPECIFICATIONS**

| ITEM    | WIDTH   | DEPTH   | HEIGHT                   | WEIGHT | VOLTS | COLOR  | WATTS |
|---------|---------|---------|--------------------------|--------|-------|--------|-------|
| 31M-001 | 14 1/8" | 13 7/8" | 25 3/16" - 31 1/8" (ADJ) | 6.5    | 120   | SILVER | 250   |
| 31M-002 | 14 1/8" | 13 7/8" | 25 3/16" - 31 1/8" (ADJ) | 6.5    | 120   | BLACK  | 250   |
| 31M-003 | 14 1/8" | 19 1/2" | 23 1/4" - 31 1/8" (ADJ)  | 12     | 120   | SILVER | 500   |
| 31M-004 | 14 1/8" | 19 1/2" | 23 1/4" - 31 1/8" (ADJ)  | 12     | 120   | BLACK  | 500   |
| 31M-005 | 32"     | 13"     | 25 3/16"                 | 16.5   | 120   | SILVER | 750   |