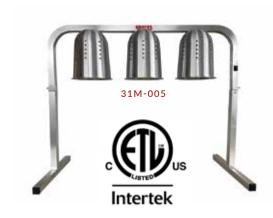

## **BULB WARMERS**

Keep hot foods at serving temperatures with a one-, two-, or three-bulb warmer!

- GREAT FOR USE ABOVE FOOD PANS, SHEET PANS. OR CARVING STATIONS
- VERSATILE HEATING AND HOLDING LAMP WITH ADJUSTABLE HEIGHT (31M-005 IS FIXED HEIGHT)
- CLEAR. 250W BULB OR BULBS INCLUDED
- LAMP SHADES DIRECT HEAT DOWN **TOWARDS PRODUCT**
- SMALL FOOTPRINT GREAT FOR FRYER STATIONS, CARVING STATIONS & MORE
- EASY-TO-USE ON/OFF CONTROLS
- ETL CERTIFIED

## **SPECIFICATIONS**

| ITEM    | WIDTH   | DEPTH   | HEIGHT                   | WEIGHT | VOLTS | COLOR  | WATTS |
|---------|---------|---------|--------------------------|--------|-------|--------|-------|
| 31M-001 | 14 1/8" | 13 7/8" | 25 3/16" - 31 1/8" (ADJ) | 6.5    | 120   | SILVER | 250   |
| 31M-002 | 14 1/8" | 13 7/8" | 25 3/16" - 31 1/8" (ADJ) | 6.5    | 120   | BLACK  | 250   |
| 31M-003 | 14 1/8" | 19 1/2" | 23 1/4" - 31 1/8" (ADJ)  | 12     | 120   | SILVER | 500   |
| 31M-004 | 14 1/8" | 19 1/2" | 23 1/4" - 31 1/8" (ADJ)  | 12     | 120   | BLACK  | 500   |
| 31M-005 | 32"     | 13"     | 25 3/16"                 | 16.5   | 120   | SILVER | 750   |