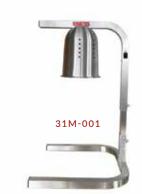

## **BULB WARMERS**

Keep hot foods at serving temperatures with a one-, two-, or three-bulb warmer!

- GREAT FOR USE ABOVE FOOD PANS, SHEET PANS. OR CARVING STATIONS
- VERSATILE HEATING AND HOLDING LAMP WITH ADJUSTABLE HEIGHT (31M-005 IS FIXED HEIGHT)
- CLEAR. 250W BULB OR BULBS INCLUDED
- LAMP SHADES DIRECT HEAT DOWN **TOWARDS PRODUCT**
- SMALL FOOTPRINT GREAT FOR FRYER STATIONS, CARVING STATIONS & MORE
- EASY-TO-USE ON/OFF CONTROLS
- ETL CERTIFIED

## **SPECIFICATIONS**

| ITEM    | WIDTH   | DEPTH   | HEIGHT                   | WEIGHT | VOLTS | COLOR  | WATTS |
|---------|---------|---------|--------------------------|--------|-------|--------|-------|
| 31M-001 | 14 1/8" | 13 7/8" | 25 3/16" - 31 1/8" (ADJ) | 6.5    | 120   | SILVER | 250   |
| 31M-002 | 14 1/8" | 13 7/8" | 25 3/16" - 31 1/8" (ADJ) | 6.5    | 120   | BLACK  | 250   |
| 31M-003 | 14 1/8" | 19 1/2" | 23 1/4" - 31 1/8" (ADJ)  | 12     | 120   | SILVER | 500   |
| 31M-004 | 14 1/8" | 19 1/2" | 23 1/4" - 31 1/8" (ADJ)  | 12     | 120   | BLACK  | 500   |
| 31M-005 | 32"     | 13"     | 25 3/16"                 | 16.5   | 120   | SILVER | 750   |