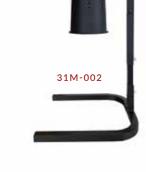

## **BULB WARMERS**

Keep hot foods at serving temperatures with a one-, two-, or three-bulb warmer!

- GREAT FOR USE ABOVE FOOD PANS, SHEET PANS. OR CARVING STATIONS
- VERSATILE HEATING AND HOLDING LAMP WITH ADJUSTABLE HEIGHT (31M-005 IS FIXED HEIGHT)
- CLEAR. 250W BULB OR BULBS INCLUDED
- LAMP SHADES DIRECT HEAT DOWN **TOWARDS PRODUCT**
- SMALL FOOTPRINT GREAT FOR FRYER STATIONS, CARVING STATIONS & MORE
- EASY-TO-USE ON/OFF CONTROLS
- ETL CERTIFIED

## **SPECIFICATIONS**

| ITEM    | WIDTH   | DEPTH   | HEIGHT                   | WEIGHT | VOLTS | COLOR  | WATTS |
|---------|---------|---------|--------------------------|--------|-------|--------|-------|
| 31M-001 | 14 1/8" | 13 7/8" | 25 3/16" - 31 1/8" (ADJ) | 6.5    | 120   | SILVER | 250   |
| 31M-002 | 14 1/8" | 13 7/8" | 25 3/16" - 31 1/8" (ADJ) | 6.5    | 120   | BLACK  | 250   |
| 31M-003 | 14 1/8" | 19 1/2" | 23 1/4" - 31 1/8" (ADJ)  | 12     | 120   | SILVER | 500   |
| 31M-004 | 14 1/8" | 19 1/2" | 23 1/4" - 31 1/8" (ADJ)  | 12     | 120   | BLACK  | 500   |
| 31M-005 | 32"     | 13"     | 25 3/16"                 | 16.5   | 120   | SILVER | 750   |