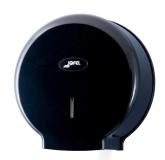

## ABS Black Valor Range

SIOOOBK

SOAP DISPENSER

Bulk fill capacity 1 L.

JUMBO TOILET TISSUE DISPENSER
For rolls 300 m, diameter of 220 mm.

R2100BK

**JUMBO TOILET TISSUE DISPENSER**For rolls 400 m, diameter of 260 mm.

R6100BK

Z-FOLD
TOWEL DISPENSER
Acommodates up to 600 towels.

T1600BK

CENTERFEED TOWEL DISPENSER For rolls with diameter up to 205 mm.

**T500BK** 