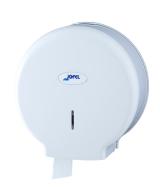

## ABS White Valor Range

S1000WH

SOAP DISPENSER

Bulk fill capacity 1 L.

R2100WH

JUMBO TOILET TISSUE DISPENSER
For rolls 300 m, diameter of

220 mm.

R6100WH

JUMBO TOILET TISSUE DISPENSER

For rolls 400 m, diameter of 260 mm.

Z-FOLD
TOWEL DISPENSER
Acommodates up to
600 towels.

T1600WH

CENTERFEED
TOWEL DISPENSER
For rolls with diameter
up to 205 mm.

**T500WH** 