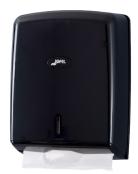

## Black Matte Range

**SOAP DISPENSER**Bulk fill capacity 1 L.

**JUMBO TOILET TISSUE DISPENSER**For rolls 300 m, diameter of 220 mm.

**JUMBO TOILET TISSUE DISPENSER**For rolls 400 m, diameter of 260 mm.

**Z-FOLD TOWEL DISPENSER**Acommodates up to 600 towels.