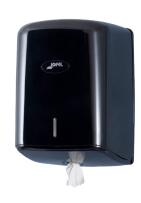

## Black Matte Range

**SOAP DISPENSER**Bulk fill capacity 1 L.

**JUMBO TOILET TISSUE DISPENSER**For rolls 300 m, diameter of 220 mm.

**JUMBO TOILET TISSUE DISPENSER**For rolls 400 m, diameter of 260 mm.

**Z-FOLD TOWEL DISPENSER**Acommodates up to 600 towels.

T1600MBK

CENTERFEED TOWEL DISPENSER For rolls with diameter up to 205 mm.

T500MBK