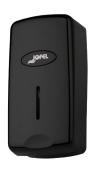

## ABS Black Valor Range

SIOOOBK

SOAP DISPENSER

Bulk fill capacity 1 L.

JUMBO TOILET TISSUE DISPENSER
For rolls 300 m, diameter of 220 mm.

R2100BK

**JUMBO TOILET TISSUE DISPENSER**For rolls 400 m, diameter of 260 mm.