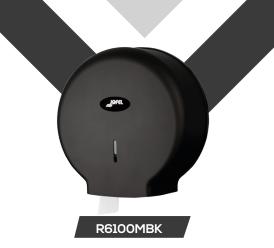

## Black Matte Range

**SOAP DISPENSER**Bulk fill capacity 1 L.

**JUMBO TOILET TISSUE DISPENSER**For rolls 300 m, diameter of 220 mm.

**JUMBO TOILET TISSUE DISPENSER**For rolls 400 m, diameter of 260 mm.

**Z-FOLD TOWEL DISPENSER**Acommodates up to 600 towels.