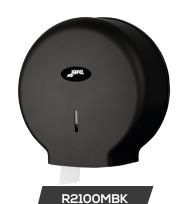

## Black Matte Range

**SOAP DISPENSER**Bulk fill capacity 1 L.

**JUMBO TOILET TISSUE DISPENSER**For rolls 300 m, diameter of 220 mm.

**JUMBO TOILET TISSUE DISPENSER**For rolls 400 m, diameter of 260 mm.

**Z-FOLD TOWEL DISPENSER**Acommodates up to 600 towels.