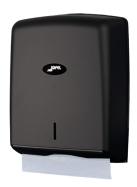

## Black Matte Range

**SOAP DISPENSER**Bulk fill capacity 1 L.

**JUMBO TOILET TISSUE DISPENSER**For rolls 300 m, diameter of 220 mm.

**JUMBO TOILET TISSUE DISPENSER**For rolls 400 m, diameter of 260 mm.

**Z-FOLD TOWEL DISPENSER**Acommodates up to 600 towels.