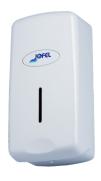

## ABS White Valor Range

S1000WH

SOAP DISPENSER

Bulk fill capacity 1 L.

R2100WH

JUMBO TOILET TISSUE DISPENSER
For rolls 300 m, diameter of

220 mm.

R6100WH

T1600MBK

CENTERFEED TOWEL DISPENSER For rolls with diameter up to 205 mm.

T500MBK