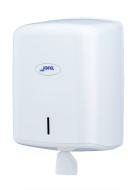

## ABS White Valor Range

S1000WH

SOAP DISPENSER

Bulk fill capacity 1 L.

R2100WH

JUMBO TOILET TISSUE DISPENSER
For rolls 300 m, diameter of

220 mm.

R6100WH

JUMBO TOILET TISSUE DISPENSER

For rolls 400 m, diameter of 260 mm.

Z-FOLD
TOWEL DISPENSER
Acommodates up to
600 towels.

T1600WH

CENTERFEED
TOWEL DISPENSER
For rolls with diameter
up to 205 mm.

**T500WH** 