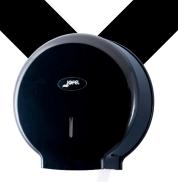

## ABS Black Valor Range

SIOOOBK

SOAP DISPENSER

Bulk fill capacity 1 L.

JUMBO TOILET TISSUE DISPENSER
For rolls 300 m, diameter of 220 mm.

R2100BK

**JUMBO TOILET TISSUE DISPENSER**For rolls 400 m, diameter of 260 mm.