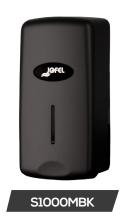

## ABS Black Valor Range

SIOOOBK

SOAP DISPENSER

Bulk fill capacity 1 L.

JUMBO TOILET TISSUE DISPENSER
For rolls 300 m, diameter of 220 mm.

R2100BK

**JUMBO TOILET TISSUE DISPENSER**For rolls 400 m, diameter of 260 mm.