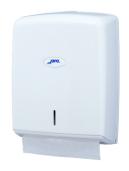

JUMBO TOILET TISSUE DISPENSER

For rolls 400 m, diameter of 260 mm.

Z-FOLD
TOWEL DISPENSER
Acommodates up to
600 towels.

T1600WH

CENTERFEED
TOWEL DISPENSER
For rolls with diameter
up to 205 mm.

**T500WH** 

R6100BK

Z-FOLD
TOWEL DISPENSER
Acommodates up to 600 towels.

T1600BK

CENTERFEED TOWEL DISPENSER For rolls with diameter up to 205 mm.

**T500BK** 

T1600MBK

CENTERFEED TOWEL DISPENSER For rolls with diameter up to 205 mm.

T500MBK