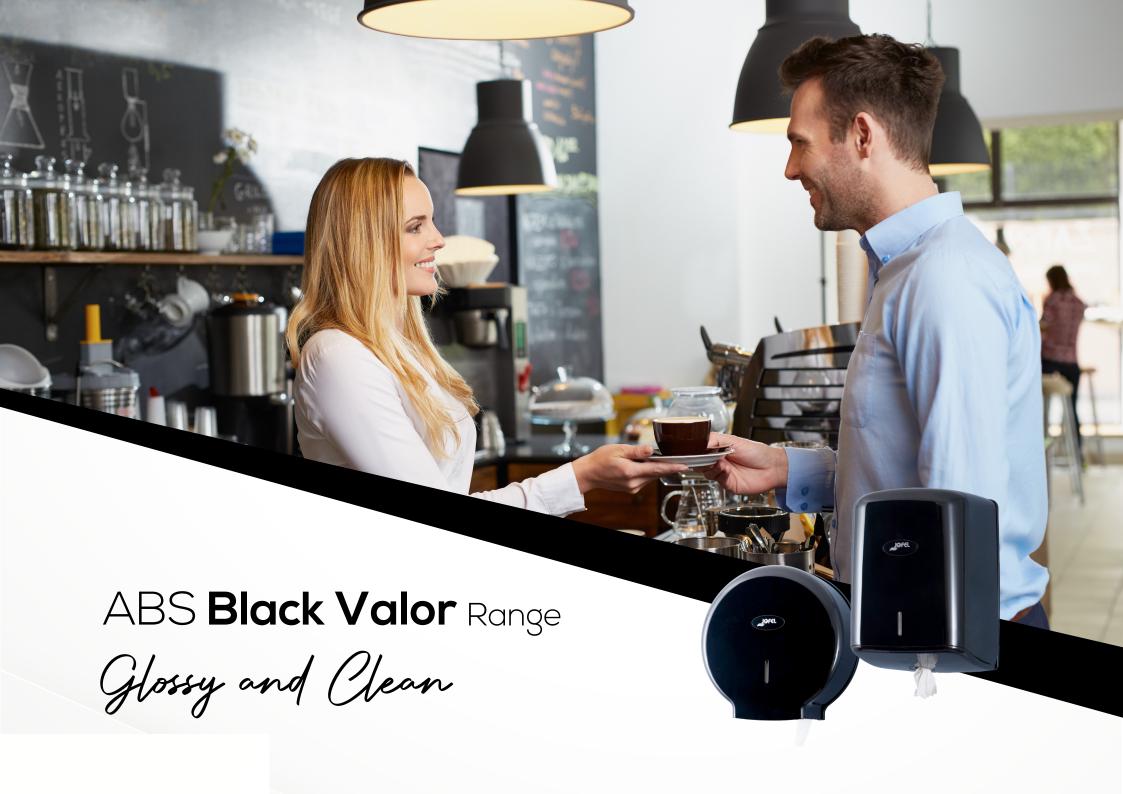

## ABS Black Valor Range

SIOOOBK

SOAP DISPENSER

Bulk fill capacity 1 L.

JUMBO TOILET TISSUE DISPENSER
For rolls 300 m, diameter of 220 mm.

R2100BK

**JUMBO TOILET TISSUE DISPENSER**For rolls 400 m, diameter of 260 mm.