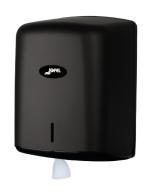

T1600MBK

CENTERFEED TOWEL DISPENSER For rolls with diameter up to 205 mm.

T500MBK