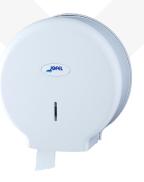

JUMBO TOILET TISSUE DISPENSER

For rolls 400 m, diameter of 260 mm.

Z-FOLD
TOWEL DISPENSER
Acommodates up to
600 towels.

T1600WH

CENTERFEED
TOWEL DISPENSER
For rolls with diameter
up to 205 mm.

**T500WH** 

## ABS Black Valor Range

SIOOOBK

SOAP DISPENSER

Bulk fill capacity 1 L.

JUMBO TOILET TISSUE DISPENSER
For rolls 300 m, diameter of 220 mm.

R2100BK

**JUMBO TOILET TISSUE DISPENSER**For rolls 400 m, diameter of 260 mm.