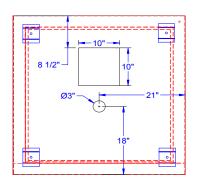

## **CONDENSATE HOOD**

| MODEL #  | LENGTH | WIDTH | HEIGHT | WT. (LBS) | QTY |
|----------|--------|-------|--------|-----------|-----|
| C2H-36-2 | 36"    | 36"   | 19"    | 38        |     |
| C2H-42-2 | 42"    | 42"   | 19"    | 42        |     |