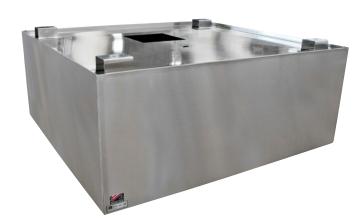

## "C2H" CONDENSATE HOOD

## **FEATURES:**

- 18 GAUGE STAINLESS STEEL CONSTRUCTION
- FULL PERIMETER GUTTER
- STARTING EXHAUST DUCT COLLAR
- · WELDED HANGING BRACKETS

## **MATERIAL**:

- HOOD: 18 GAUGE TYPE 300 STAINLESS STEEL
- BAFFLE: 18 GAUGE TYPE 300 STAINLESS STEEL