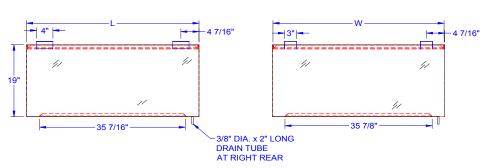

## **CONDENSATE HOOD**

| MODEL #  | LENGTH | WIDTH | HEIGHT | WT. (LBS) | QTY |
|----------|--------|-------|--------|-----------|-----|
| C2H-36-2 | 36"    | 36"   | 19"    | 38        |     |
| C2H-42-2 | 42"    | 42"   | 19"    | 42        |     |

WEIGHTS ARE SUBJECT TO ADDITIONAL PACKAGING

SOME UNITS SHIP UNASSEMBLED FOR REDUCED SHIPPING COST. ALL DIMENSIONS ARE TYPICAL. TOLERANCE +/- .500" John Boos & Co. is constantly engaged in a program of improving products and therefore reserves the right to change specifications without prior notice.