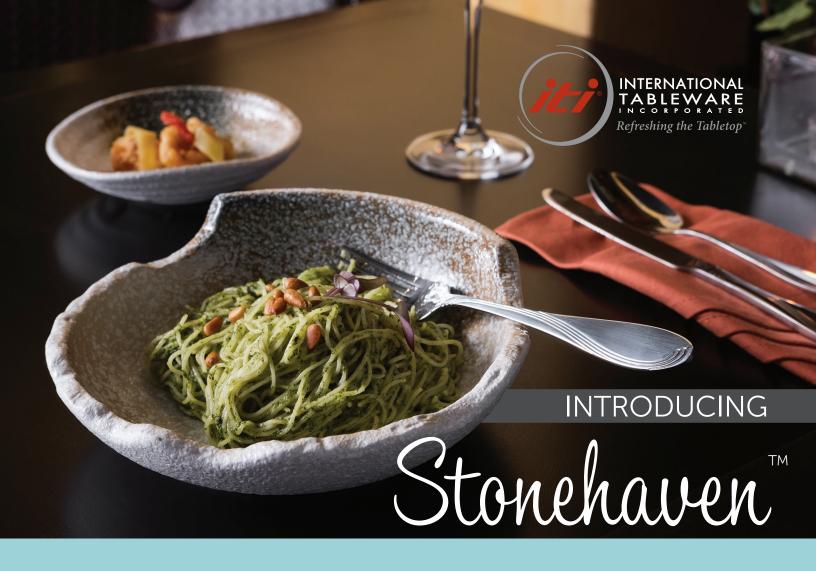

Telephone: (419) 720-0285 www.itinow.com 300 Phillips Ave. Toledo, OH 43612

SIZE/CAPACITY

14" x 3½"

SIDE PLATTER

ITEM #

ST-144

SIZE/CAPACITY

12" x 9½"