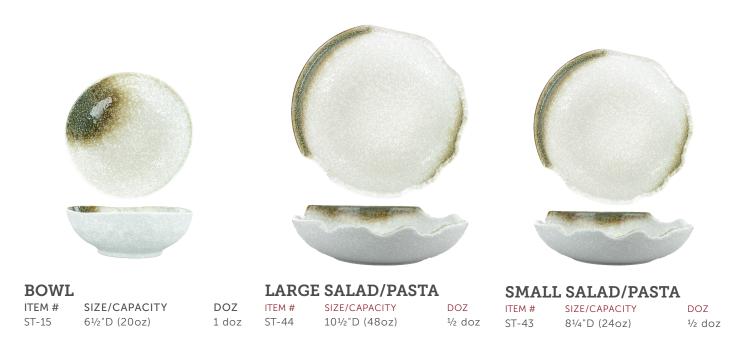

DOZ

¹∕₂ doz

RECTANGLE PLATTERITEM #SIZE/CAPACITYDOZST-1413<sup>1</sup>/2" x 4<sup>1</sup>/2"1 doz

 OVAL PLATE

 ITEM #
 SIZE/CAPACITY

 ST-7
 7" x 4<sup>1</sup>/<sub>2</sub>"

DOZ 2 doz

SAUCE DISHITEM #SIZE/CAPACITYST-113<sup>3</sup>/4" (2oz)

PLATE

ITEM #

ST-21

DOZ

1 doz

|       | BOWL   |               |       |
|-------|--------|---------------|-------|
| DOZ   | ITEM # | SIZE/CAPACITY | DOZ   |
| 3 doz | ST-18  | 6" (8oz)      | 1 doz |

Telephone: (419) 720-0285 www.itinow.com 300 Phillips Ave.