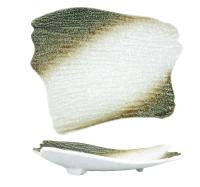

DOZ

¹∕₂ doz

RECTANGLE PLATTERITEM #SIZE/CAPACITYDOZST-1413<sup>1</sup>/2" x 4<sup>1</sup>/2"1 doz

 OVAL PLATE

 ITEM #
 SIZE/CAPACITY

 ST-7
 7" x 4<sup>1</sup>/<sub>2</sub>"

DOZ 2 doz

SAUCE DISHITEM #SIZE/CAPACITYST-113<sup>3</sup>/4" (2oz)