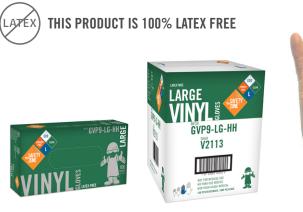

## **PRODUCT SPECIFICATIONS**

## GVP9-(SIZE)-HH

## **CLEAR, ECONOMY, POWDER FREE, VINYL**

| MATERIAL                                                                   | CUFF<br>THICKNESS                      | PALM<br>THICKNESS | FINGER<br>THICKNESS | LENGTH         | COLOR |
|----------------------------------------------------------------------------|----------------------------------------|-------------------|---------------------|----------------|-------|
| Vinyl: Produced with 100%<br>Vinyl Resin. 100% Latex<br>Free and DEHP Free | ex 1.5 mil +/- 0.5 mil 3.0 mil +/- 0.5 |                   | 3.5 mil +/- 0.5 mil | 9.25" +/-0.25" | CLEAR |