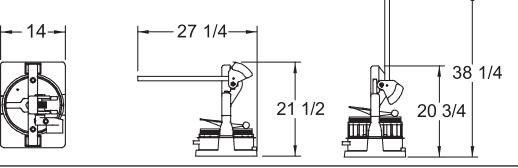

## MACHINE DIMENSIONS

Width: 18-1/2 inches, 47 centimeters Height: 38-1/4 inches, 97.2 centimeters Depth: 14 inches, 35.6 centimeters

# **MACHINE WEIGHT**

Press Only: 80 lbs., 26 kg Shipping: 88 lbs., 39.6 kg

18 1/2