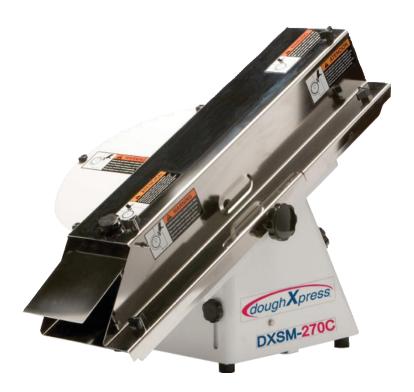

## **DXSM-270C/270CE**

The simple to use DXSM-270C/CE compact bun and bagel slicer will slice French Bread, Bagels, Hamburger Buns, Hoagies, Biscuits, Bread Sticks and so much more. Sturdy and solidly built, the DXSM-270C/CE can slice and/or hinge products as fast as the operator can feed them into the chute.

#### **Features:**

- Adjustable for products up to 6" wide by 3" thick.
- Can slice through product or hinge product.
- Simple to operate for repeatable accuracy.
- Tooless removable chute for safe, easy cleaning without interference from the cutting blade.
- Stainless Steel food contact & White Powder Coated Finish non-food contact
- Extra Cutting Blades (P/N A4-037-0003)
- Two year warranty.
- NSF and ULListed.
- Optional Accessories- Extra Cutting Blades (P/N A4-037-0003)