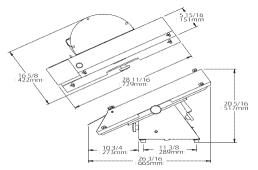

#### DIMENSIONS

Width: 16-5/8 inches, 42.2 centimeters Height: 20-5/16 inches, 51.7 centimeters Depth: 26-3/16 inches, 66.5 centimeters