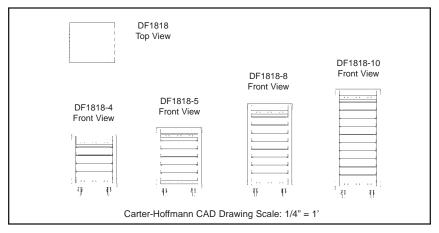

# DF Series Doorless Holding Cabinets for Pizza Boxes up to 18"x18"

|        | Model     | Pizza Box Number of |         | Overall Dimensions |      |           |       |       | Caster |          | Shipping |        |  |
|--------|-----------|---------------------|---------|--------------------|------|-----------|-------|-------|--------|----------|----------|--------|--|
|        | Number    | Capacity            | Shelves | Height             |      | Depth     |       | Width |        | Diameter |          | Weight |  |
|        |           | up to 18"x18"       |         | in                 | mm   | in mm     | in    | mm    | in     | mm       | lbs      | kg     |  |
|        | DF1818-4  | 4                   | 4       | 291/2              | 749  | 221/2 572 | 231/2 | 597   | 3      | 76       | 177      | 80     |  |
|        | DF1818-5  | 5                   | 5       | 331/2              | 851  | 221/2 572 | 231/2 | 597   | 3      | 76       | 208      | 94     |  |
|        | DF1818-8  | 8                   | 8       | 47                 | 1194 | 221/2 572 | 231/2 | 597   | 3      | 76       | 273      | 124    |  |
| $\Box$ | DF1818-10 | 10                  | 10      | 55                 | 1397 | 221/2 572 | 231/2 | 597   | 3      | 76       | 321      | 146    |  |

**STACKABILITY...** Four-shelf and fiveshelf units are stackable, without the need for a stacking kit.

**CASTERS...** 3" diameter casters with rubber tread. All swivel casters, fitted with brakes.

**STACKABILITY...** DF1818-4 and DF1818-5 are field stackable, without the need for a stacking kit. Base of one unit (with casters removed) can nest inside the top of another unit (with top cover removed) using the same fasteners and holes from the cover.