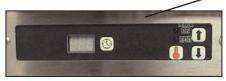

#### DOORLESS PASS-THROUGH

**DESIGN...** Individually heated shelves accommodate pans and boxes. Doorless, pass-through design allows access from front and back of unit.

CONTROLS... Electronic temperature controls with countdown timer and audio/visual alarm. One control for units with four and five shelves. Two controls for units with eight or ten shelves. Controls allows user to program temperature in one degree increments up to 225°F (108°C). Each timer can be set for up to 9 hours, 59 minutes, in one minute increments. Countdown converts to seconds when less than one minute is left. On/off rocker switch.

## HASSLE-FREE HOLDING...

Door-free Water-free User-friendly controls

**USER-FRIENDLY DIGITAL CONTROLS...** Allows for full control of cabinet temperature for optimal food quality and holding time. Shelf temperatures and holding times can be independently controlled. Audible alarm signals end of hold cycle. One controller for 4 & 5 shelf units; two controls for 8 & 10 shelf units.