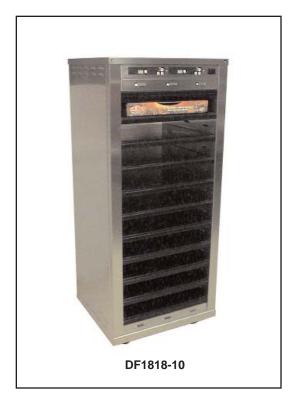

#### DOORLESS PASS-THROUGH

**DESIGN...** Individually heated shelves accommodate pans and boxes. Doorless, pass-through design allows access from front and back of unit.

CONTROLS... Electronic temperature controls with countdown timer and audio/visual alarm. One control for units with four and five shelves. Two controls for units with eight or ten shelves. Controls allows user to program temperature in one degree increments up to 225°F (108°C). Each timer can be set for up to 9 hours, 59 minutes, in one minute increments. Countdown converts to seconds when less than one minute is left. On/off rocker switch.

**HEATING SYSTEM...** Individually heated shelves. One tubular element and black hard coat aluminum plate for each shelf. Top shelf has an additional top mounted heater.

**BEST PIZZA HOLDING...** Unique design allows for holding of individual pizza boxes on separate, heated shelves, for best holding environment. Keeps each pizza uniformly warm and ready to serve.

**HEATING SYSTEM...** Individually heated shelves keep food warm via direct contact with pizza boxes.