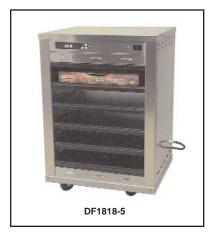

#### DOORLESS PASS-THROUGH

**DESIGN...** Individually heated shelves accommodate pans and boxes. Doorless, pass-through design allows access from front and back of unit.

CONTROLS... Electronic temperature controls with countdown timer and audio/visual alarm. One control for units with four and five shelves. Two controls for units with eight or ten shelves. Controls allows user to program temperature in one degree increments up to 225°F (108°C). Each timer can be set for up to 9 hours, 59 minutes, in one minute increments. Countdown converts to seconds when less than one minute is left. On/off rocker switch.

**HEATING SYSTEM...** Individually heated shelves. One tubular element and black hard coat aluminum plate for each shelf. Top shelf has an additional top mounted heater.

**BEST PIZZA HOLDING...** Unique design allows for holding of individual pizza boxes on separate, heated shelves, for best holding environment. Keeps each pizza uniformly warm and ready to serve.

**HEATING SYSTEM...** Individually heated shelves keep food warm via direct contact with pizza boxes.