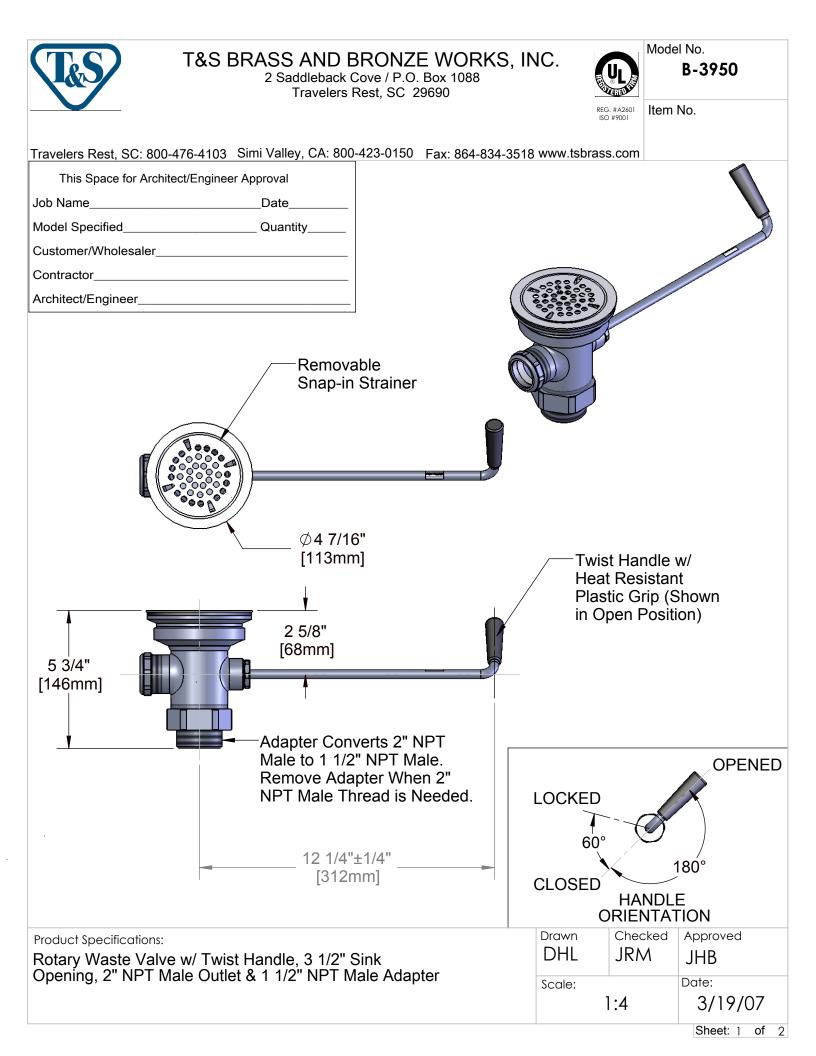

## **T&S BRASS AND BRONZE WORKS, INC.**

2 Saddleback Cove / P.O. Box 1088

Travelers Rest, SC 29690

B-3950

Model No.

REG. #A2601 Item No.

Travelers Rest, SC: 800-476-4103 Simi Valley, CA: 800-423-0150 Fax: 864-834-3518 www.tsbrass.com