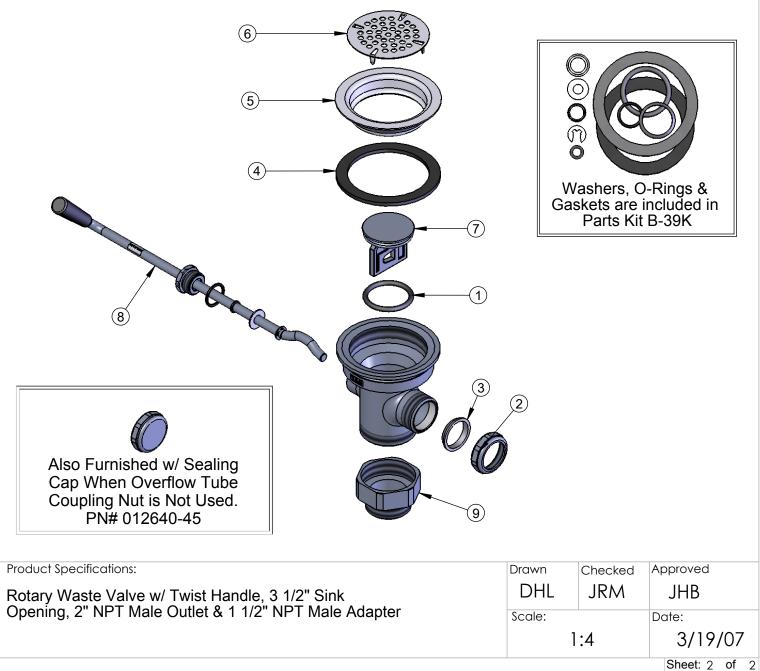

| ITEM NO | . SALES NO. | DESCRIPTION                          |
|---------|-------------|--------------------------------------|
| 1       | 010389-45   | O-Ring, Plunger                      |
| 2       | 010391-45   | Nut, Coupling For Twist Drain        |
| 3       | 010390-45   | Ferrule, Coupling Nut                |
| 4       | 010382-45   | Gasket, 3 1/2" Face Flange           |
| 5       | 010384-45   | Flange, 3 1/2" Face                  |
| 6       | 010386-45   | Strainer, 3 1/2" Snap-in Removable   |
| 7       | 010388-45   | Plunger, Twist Drain                 |
| 8       | 010393-45   | Handle Asm, Rotary Waste Valve Twist |
| 9       | B-3945      | Adapter, 2" NPT x 1 1/2" NPT         |