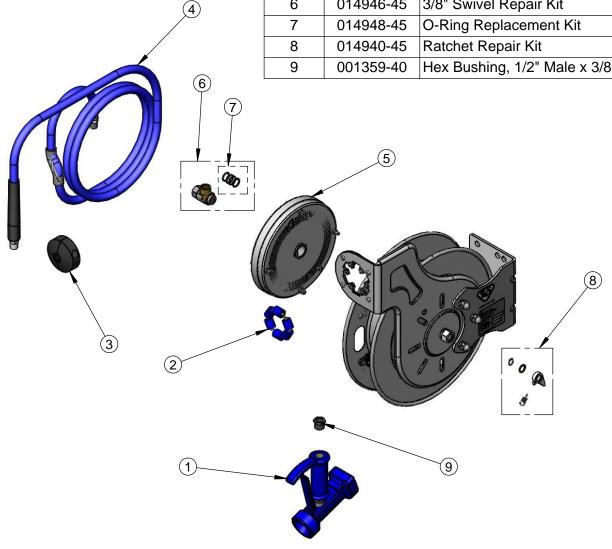

|   | ITEM<br>NO. | SALES NO.  | DESCRIPTION                          |
|---|-------------|------------|--------------------------------------|
|   | 1           | MV-2522-24 | 5/16" Orifice, Front Trigger Gun     |
|   | 2           | 014938-45  | Roller Assembly Repair Kit           |
|   | 3           | 014949-45  | Hose Stop Repair Kit                 |
| Ī | 4           | 014941-45  | 3/8" x 35' Hose Replacement Kit      |
| Ī | 5           | 014933-45  | Small SS Spring Assembly Kit         |
| Ī | 6           | 014946-45  | 3/8" Swivel Repair Kit               |
| Ī | 7           | 014948-45  | O-Ring Replacement Kit               |
|   | 8           | 014940-45  | Ratchet Repair Kit                   |
|   | 9           | 001359-40  | Hex Bushing, 1/2" Male x 3/8" Female |