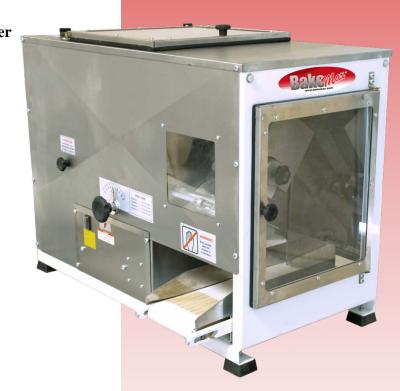

# CONTINUOUS DOUGH DIVIDER BMCCD01

#### Features:

- Fast and efficient.
- Comes with 33lb dough hopper and power outfeed belt.
- Easily cleaned within minutes.
- Countertop design.
- Great for Bakery and Pizza operations.
- Can be used in conjunction with the BakeMax<sup>®</sup> Continuous Dough Ball Rounder

### Other specifications:

- Scale oz to oz from 1.058oz to 17.63oz
- 1000 large units/hr
- 1300 medium units/hr
- 1800 small units/hr

The BakeMax<sup>®</sup> Countertop Continuous Dough Divider divides dough fast and efficiently. Comes with 33lb dough hopper and power outfeed belt.