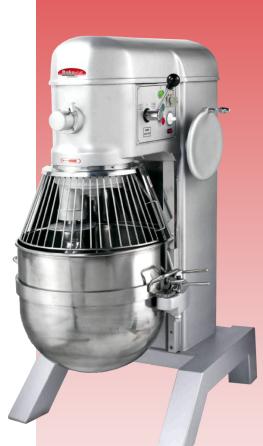

## 80qt PLANETARY MIXER BMPM080

BakeMax<sup>®</sup> Planetary Mixers provide durability, long life and excellent mixing performance. A wide range of sizes to choose from provides clients with the exact mixer for their particular needs. They are safe, easy to use and capable of a broad range of dough and food mixing applications.

Features:

- Professional stand alone model.
- 100% gear driven.
- 3 HP motor offers enough power to mix stiffer dough and larger batches.
- All metal and die-cast aluminum body.
- Transmission is made of hardened alloy steel gears.
- All shafts are mounted in ball bearings.
- Automatic electronic 3 speed control.
- Planetary mixing action ensures perfect results.
- Simple hand lift for tool change and bowl removal.

Other specifications:

- 80qt stainless steel bowl.
- Easy Speed Shifting.
- # 12 Hub.
- Includes dough hook, flat beater and wire whip.
- Safety guard is standard for model BMPM080 and provides with automatic shut-off when guard is opened at any speed.