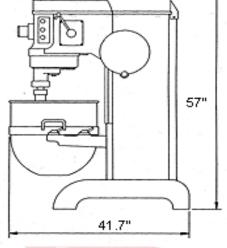

### 80qt PLANETARY MIXER BMPM080

| Volume                                       |                   |  |  |  |  |  |
|----------------------------------------------|-------------------|--|--|--|--|--|
| External and Internal Dimensions (D x W x H) |                   |  |  |  |  |  |
| Model                                        | External          |  |  |  |  |  |
| BMPM080                                      | 41.7" x 28" x 57" |  |  |  |  |  |