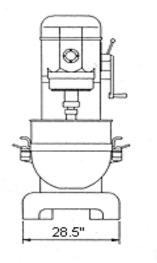

### 80qt PLANETARY MIXER BMPM080

| Volume                                       |                   |  |  |  |  |  |
|----------------------------------------------|-------------------|--|--|--|--|--|
| External and Internal Dimensions (D x W x H) |                   |  |  |  |  |  |
| Model                                        | External          |  |  |  |  |  |
| BMPM080                                      | 41.7" x 28" x 57" |  |  |  |  |  |