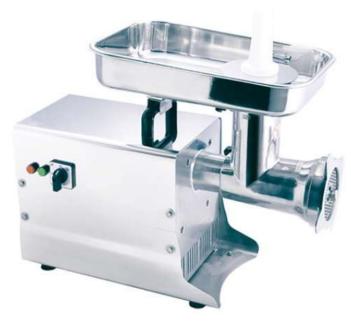

## BakeMax BMMG005 – 2 HP Meat Grinder with #32 Hub – 660 lb / Hr

Prepare freshly ground meat with ease using the BakeMax BMMG005 Meat Grinder. Capable of grinding up to 660 lb of meat per hour with its powerful 2 HP motor. This unit is great for Restaurants, Delis, and Meat Shops.

## Features:

- Powerful 2 HP motor capable of grinding up to 660 lb / Hr
- #32 hub
- 2 plates included (5mm, 8mm & 10mm)
- Constructed of anodized aluminum alloy and stainless steel for durability and ease of cleaning
- Resistant to rust, salt and acid
- Forward and reverse switch
- Waterproof and emergency shut off switch
- 120v / 1000W / 60HZ / 1 Phase
- Nema 5-15P
- Net Weight: 61 lb
- 1 year limited warranty

## **Shipping Specification:**

- Packaged Dimensions (WDH): 26" x 12" x 20"
- Packaged Weight: 66 lb

3 Plates Included (5mm, 8mm & 10mm) Additional Accessories Available Upon Request

\*\* Due to continuous product improvement, specifications are subject to change without notice.