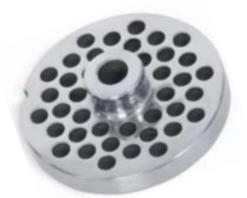

## Features:

- Powerful 2 HP motor capable of grinding up to 660 lb / Hr
- #32 hub
- 2 plates included (5mm, 8mm & 10mm)
- Constructed of anodized aluminum alloy and stainless steel for durability and ease of cleaning
- Resistant to rust, salt and acid
- Forward and reverse switch
- Waterproof and emergency shut off switch
- 120v / 1000W / 60HZ / 1 Phase
- Nema 5-15P
- Net Weight: 61 lb
- 1 year limited warranty

## **Shipping Specification:**

- Packaged Dimensions (WDH): 26" x 12" x 20"
- Packaged Weight: 66 lb

3 Plates Included (5mm, 8mm & 10mm) Additional Accessories Available Upon Request

\*\* Due to continuous product improvement, specifications are subject to change without notice.