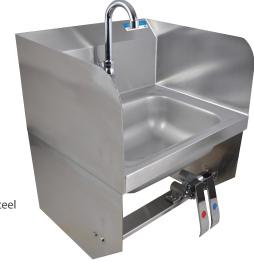

# 14" x 10" Hand Sinks w/ Side Splash & Knee Valve Package

Stainless Steel Hand Sinks

## **Material:**

- Wall Mounting Hardware Included
- Drain Included

• T-304 Heavy Gauge Stainless Steel

#### **Options:**

- Upgraded Faucets
- Other Plumbing Accessories Call For Details

| Part Number              | Unit Size<br>(w x d)      | Bowl Dim.<br>(I x w x d) | Faucet / Spout<br>Mounting | Side<br>Splash | Included<br>Faucet | Drain<br>Size |
|--------------------------|---------------------------|--------------------------|----------------------------|----------------|--------------------|---------------|
| BKHS-D-1410-1-SS-BKK     | 17" x 17"                 | 14" x 10" x 5"           | 1 Hole Deck                | Dual           | -                  | 1 7/8"        |
| BKHS-D-1410-1-SS-BKK-P-G | 17" x 17"                 | 14" x 10" x 5"           | 1 Hole Deck                | Dual           | BKKV-DGS-G         | 1 7/8"        |
| BKHS-W-1410-1-SS-BKK     | 17" x 15 <sup>1/2</sup> " | 14" x 10" x 5"           | 1 Hole Splash              | Dual           | -                  | 1 7/8"        |
| BKHS-W-1410-1-SS-BKK-P-G | 17" x 15 <sup>1/2</sup> " | 14" x 10" x 5"           | 1 Hole Splash              | Dual           | BKKVSGS-G          | <b>1</b> 7/8" |