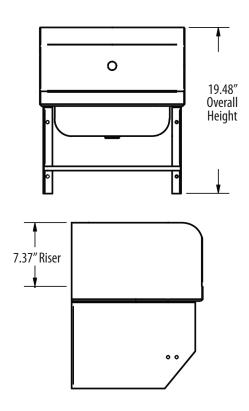

#### **Options:**

- Upgraded Faucets
- Other Plumbing Accessories Call For Details

| Part Number              | Unit Size<br>(w x d)      | Bowl Dim.<br>(I x w x d) | Faucet / Spout<br>Mounting | Side<br>Splash | Included<br>Faucet | Drain<br>Size |
|--------------------------|---------------------------|--------------------------|----------------------------|----------------|--------------------|---------------|
| BKHS-D-1410-1-SS-BKK     | 17" x 17"                 | 14" x 10" x 5"           | 1 Hole Deck                | Dual           | -                  | 1 7/8"        |
| BKHS-D-1410-1-SS-BKK-P-G | 17" x 17"                 | 14" x 10" x 5"           | 1 Hole Deck                | Dual           | BKKV-DGS-G         | 1 7/8"        |
| BKHS-W-1410-1-SS-BKK     | 17" x 15 <sup>1/2</sup> " | 14" x 10" x 5"           | 1 Hole Splash              | Dual           | -                  | 1 7/8"        |
| BKHS-W-1410-1-SS-BKK-P-G | 17" x 15 <sup>1/2</sup> " | 14" x 10" x 5"           | 1 Hole Splash              | Dual           | BKKVSGS-G          | <b>1</b> 7/8" |