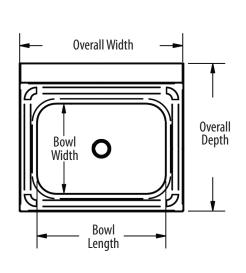

#### **Options:**

- Upgraded Faucets
- Other Plumbing Accessories Call For Details

| Part Number              | Unit Size<br>(w x d)      | Bowl Dim.<br>(I x w x d) | Faucet / Spout<br>Mounting | Side<br>Splash | Included<br>Faucet | Drain<br>Size |
|--------------------------|---------------------------|--------------------------|----------------------------|----------------|--------------------|---------------|
| BKHS-D-1410-1-SS-BKK     | 17" x 17"                 | 14" x 10" x 5"           | 1 Hole Deck                | Dual           | -                  | 1 7/8"        |
| BKHS-D-1410-1-SS-BKK-P-G | 17" x 17"                 | 14" x 10" x 5"           | 1 Hole Deck                | Dual           | BKKV-DGS-G         | 1 7/8"        |
| BKHS-W-1410-1-SS-BKK     | 17" x 15 <sup>1/2</sup> " | 14" x 10" x 5"           | 1 Hole Splash              | Dual           | -                  | 1 7/8"        |
| BKHS-W-1410-1-SS-BKK-P-G | 17" x 15 <sup>1/2</sup> " | 14" x 10" x 5"           | 1 Hole Splash              | Dual           | BKKVSGS-G          | <b>1</b> 7/8" |