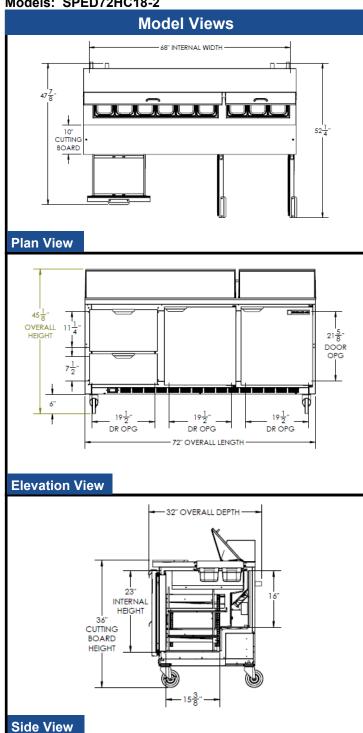

| MODEL                                | SPED72HC-18-2                                                          |
|--------------------------------------|------------------------------------------------------------------------|
| EXTERNAL DIMENSIONAL DATA            |                                                                        |
| Width Overall                        | 72"                                                                    |
| Depth Overall                        | 32"                                                                    |
| Height Overall with 6" Casters       | 45 1/8"                                                                |
| Number of Doors                      | 2                                                                      |
| Depth with Door Open 90°             | 52 1/4"                                                                |
| Door Opening (in)                    | 19 1/2" x 21 5/8"                                                      |
| Shelf Area (sq. in)                  | Upper 344 33/64"<br>Lower 367 1/8"<br>Upper 302 3/4"<br>Lower 302 3/4" |
| Number of Drawers                    | 2                                                                      |
| Depth with Top Drawers Open Extended | 47 1/8"                                                                |
| Drawer Opening (in)                  | Upper 19 1/2" x 11 1/4"<br>Lower 19 1/2" x 7 1/2"                      |
| Depth, Cutting Board                 | 10"                                                                    |
| INTERNAL DIMENSIONAL DATA            |                                                                        |
| NET Capacity (cubic ft.)             | 14.6                                                                   |
| Internal Width Overall (in)          | 68"                                                                    |
| Internal Depth Overall (in)          | 15 3/8"                                                                |
| Internal Height Overall (in)         | 23"                                                                    |
| Number of Shelves                    | 4                                                                      |
| Number of Pans                       | (18) 1/6 Size                                                          |
| ELECTRICAL DATA                      |                                                                        |
| Full Load Amperes 115/60/1           | 3                                                                      |
| REFRIGERATION DATA                   |                                                                        |
| Horsepower                           | 1/4                                                                    |
| Capacity (BTU/Hr)*                   | 1549                                                                   |
| WEIGHT DATA                          |                                                                        |
| Gross Weight (Crated lbs)            | 432 lbs                                                                |
| Height - Crated                      | 43"                                                                    |
| Width - Crated                       | 74"                                                                    |
| Depth - Crated                       | 33"                                                                    |

# Food Preparation Table — Cutting Top

Models: SPED72HC18-2