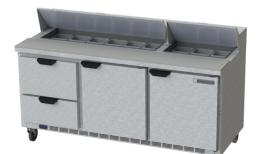

# **FOOD PREPERATION TABLES**

SPED72HC Elite Series Sandwich Prep Hydrocarbon Series

MODELS: SPED72HC-18-2

SPED72HC-18-2

## CABINET CONSTRUCTION

- Stainless steel front, sides, top, door(s), drawer(s), and grille (galvanized steel back & bottom)
- Interior liner is made of corrosion resistant aluminum
- Removable hoods & and insulated lid assemblies are made of matching stainless steel
- Self-closing on cartridge style hinges, with 120° stay-open door feature
- Easy door removal for service and cleaning
- Field-reversible doors with snap-in door gaskets
- Painted aluminum door and drawer handle(s)
- 6" Casters, 2 with brakes standard
- Two epoxy-coated steel wire shelves per section standard
- 10" Wide cutting board constructed of white polyethylene plastic
- Cutting board removable for cleaning
- Pans furnished are 4" deep constructed of polycarbonate plastic
- Stainless steel drawer frames supported on telescoping drawer slides
- Drawer slides include locking mechanism that prevents drawers from being inadvertently pulled off cabinet
- Top and bottom drawers accommodate 6" deep pans