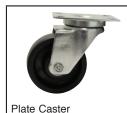

# **Pan Rack Accessories**

Bun Pan

**Dolly Caster** 

Front Pan Rack

**Bun Pan Rack Covers** with 3 Zippers

PRC-1

PRC-2

MODEL# Description Qtv. **RA-10** Pan Stop **RA-20** Track Pin **RA-24** 12" Tall Vertical Bumbers (Set of 4) **RA-25** 5" Stem Bolted Caster **RA-26** 5" Stem Bolted Caster w/ Brake **RA-30** 4" Plate Caster w/ built-in Zerk Grease Fitting **RA-35** 4" Plate Caster w/ Brake w/ built-in Zerk Grease Fitting **RA-40** 4" Hi-temp Oven Plate Caster w/ built-in Zerk Grease Fitting **RA-45** 4" Hi-temp Oven Plate Caster w/ Brake w/ built-in Zerk Grease Fitting **RA-50** 3" Bun Pan Dolly Caster **RA-55** 4" Set of Plate Casters, Factory Installed **RA-60** 5" Heavy Duty Stem Caster for Universal & Oval Racks Only **RA-65** 5" Heavy Duty Stem Caster with Brake for Universal & Oval Racks Only PRC-1 Enclosed Heavy Duty Plastic Cover with Clear Front PRC-2 Economy See-Thru Plastic Cover **ORL-B** 