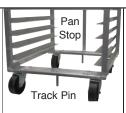

# **Pan Rack Accessories**

Bun Pan

**Dolly Caster** 

Front Pan Rack

**Bun Pan Rack Covers** with 3 Zippers

PRC-1

PRC-2

MODEL# Description Qtv. **RA-10** Pan Stop **RA-20** Track Pin **RA-24** 12" Tall Vertical Bumbers (Set of 4) **RA-25** 5" Stem Bolted Caster **RA-26** 5" Stem Bolted Caster w/ Brake **RA-30** 4" Plate Caster w/ built-in Zerk Grease Fitting **RA-35** 4" Plate Caster w/ Brake w/ built-in Zerk Grease Fitting **RA-40** 4" Hi-temp Oven Plate Caster w/ built-in Zerk Grease Fitting **RA-45** 4" Hi-temp Oven Plate Caster w/ Brake w/ built-in Zerk Grease Fitting **RA-50** 3" Bun Pan Dolly Caster **RA-55** 4" Set of Plate Casters, Factory Installed **RA-60** 5" Heavy Duty Stem Caster for Universal & Oval Racks Only **RA-65** 5" Heavy Duty Stem Caster with Brake for Universal & Oval Racks Only PRC-1 Enclosed Heavy Duty Plastic Cover with Clear Front PRC-2 Economy See-Thru Plastic Cover **ORL-B** 