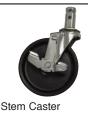

# **Pan Rack Accessories**

Bun Pan

**Dolly Caster** 

Front Pan Rack

**Bun Pan Rack Covers** with 3 Zippers

PRC-1

PRC-2

MODEL# Description Qtv. **RA-10** Pan Stop **RA-20** Track Pin **RA-24** 12" Tall Vertical Bumbers (Set of 4) **RA-25** 5" Stem Bolted Caster **RA-26** 5" Stem Bolted Caster w/ Brake **RA-30** 4" Plate Caster w/ built-in Zerk Grease Fitting **RA-35** 4" Plate Caster w/ Brake w/ built-in Zerk Grease Fitting **RA-40** 4" Hi-temp Oven Plate Caster w/ built-in Zerk Grease Fitting **RA-45** 4" Hi-temp Oven Plate Caster w/ Brake w/ built-in Zerk Grease Fitting **RA-50** 3" Bun Pan Dolly Caster **RA-55** 4" Set of Plate Casters, Factory Installed **RA-60** 5" Heavy Duty Stem Caster for Universal & Oval Racks Only **RA-65** 5" Heavy Duty Stem Caster with Brake for Universal & Oval Racks Only PRC-1 Enclosed Heavy Duty Plastic Cover with Clear Front PRC-2 Economy See-Thru Plastic Cover **ORL-B** 