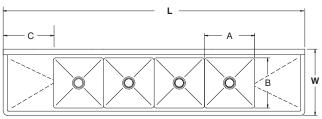

## FE SERIES - FABRICATED SINKS (Three & Four Compartments

Aprox.

Rolled Rim Edge For Additional Strength

| ltem #:    | Qty #: |
|------------|--------|
| Model #:   |        |
| Project #: |        |

# of

Drbrd.

Drbd. Length