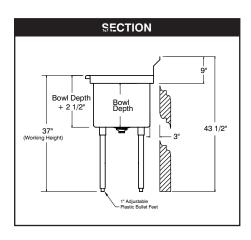

## FE SERIES - FABRICATED SINKS (Three & Four Compartments

Aprox.

Rolled Rim Edge For Additional Strength

| ltem #:    | Qty #: |
|------------|--------|
| Model #:   |        |
| Project #: |        |