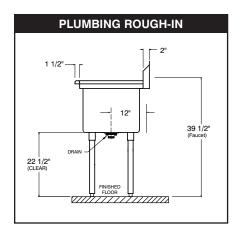

## FE SERIES - FABRICATED SINKS (Three & Four Compartments

Aprox.

Rolled Rim Edge For Additional Strength

| ltem #:    | Qty #: |
|------------|--------|
| Model #:   |        |
| Project #: |        |