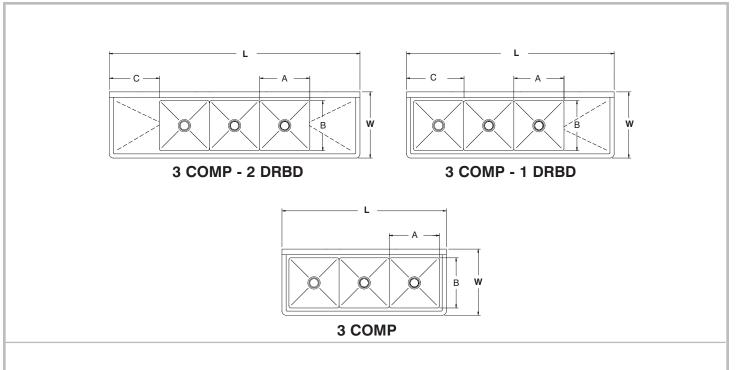

## FE SERIES - FABRICATED SINKS (Three & Four Compartments

Aprox.

Rolled Rim Edge For Additional Strength

| ltem #:    | Qty #: |
|------------|--------|
| Model #:   |        |
| Project #: |        |

# of

Drbrd.

Drbd. Length