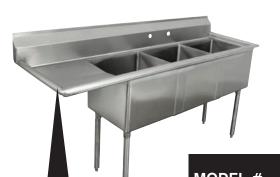

## FE SERIES - FABRICATED SINKS (Three & Four Compartments

Aprox.

Rolled Rim Edge For Additional Strength

| ltem #:    | Qty #: |
|------------|--------|
| Model #:   |        |
| Project #: |        |