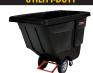

|                                     | (8)                                            |                                        |                                                |                                        |                                             |                                        |                                                |                                        |                                                |                                        | 200                                            |                                       |                                             |                                       |
|-------------------------------------|------------------------------------------------|----------------------------------------|------------------------------------------------|----------------------------------------|---------------------------------------------|----------------------------------------|------------------------------------------------|----------------------------------------|------------------------------------------------|----------------------------------------|------------------------------------------------|---------------------------------------|---------------------------------------------|---------------------------------------|
|                                     | WEIGHT<br>CAPACITY                             | DIMENSIONS                             | WEIGHT<br>CAPACITY                             | DIMENSIONS                             | WEIGHT CAPACITY                             | DIMENSIONS                             | WEIGHT CAPACITY                                | DIMENSIONS                             | WEIGHT CAPACITY                                | DIMENSIONS                             | WEIGHT CAPACITY                                | DIMENSIONS                            | WEIGHT CAPACITY                             | DIMENSIONS                            |
| 0.5 CU. YARD                        | 300 LBS.                                       | 56.75" (L) X 28" (W)<br>X 38.6" (H)    | 450 LBS.                                       | 56.75" (L) X 28" (W)<br>X 38.6" (H)    | 850 LBS.                                    | 60.5" (L) X 28" (W)<br>X 38.6" (H)     | 1,400 LBS.                                     | 60.5" (L) X 28.0" (W)<br>X 38.6" (H)   | 1,400 LBS.                                     | 64" (L) X 29" (W)<br>X 40 (H)          | 850 LBS.                                       | 60.5" (L) X 28.0" (W)<br>X 38.6" (H)  | 750 LBS.                                    | 55" (L) X 26.25" (W)<br>X 40" (H)     |
| 1.0 CU. YARD                        | 600 LBS.                                       | 72.25" (L) X 33.5" (W)<br>X 43.75" (H) | 850 LBS.                                       | 72.25" (L) X 33.5" (W)<br>X 43.75" (H) | 1,250 LBS.                                  | 72.25" (L) X 33.5" (W)<br>X 43.75" (H) | 2,100 LBS.                                     | 72.25" (L) X 33.5" (W)<br>X 43.75" (H) | 2,100 LBS.                                     | 72.25" (L) X 33.5" (W)<br>X 42.25" (H) | 1,250 LBS.                                     | 72.5" (L) X 33.5" (W)<br>X 43.75" (H) | 1,000 LBS.                                  | 71.5" (L) X 31.25" (W)<br>X 44.9" (H) |
| 1.5 CU. YARD                        | -                                              | -                                      | -                                              | -                                      | 1,200 LBS.                                  | 80.5" (L) X 43" (W)<br>X 49.5" (H)     | 2,100 Lb3.                                     | 80.5" (L) X 43.0" (W)<br>X 49.5" (H)   | 2,100 LBS.                                     | 91.25" (L) X 45" (W)<br>X 51.75" (H)   | 1,200 LBS.                                     | 80.5" (L) X 43" (W)<br>X 49.5" (H)    | 1,000 LBS.                                  | 83.6" (L) X 42.9" (W)<br>X 49.1" (H)  |
| 2.0 CU. YARD                        | -                                              | -                                      | -                                              | -                                      | 1,900 LBS.                                  | 81.25" (L) X 46.75" (W)<br>X 50" (H)   | 2,300 LBS.                                     | 81.25" (L) X 46.75" (W)<br>X 50.0" (H) | -                                              | -                                      | -                                              | -                                     | 1,000 LBS.                                  | 83.9" (L) X 46" (W)<br>X 49.5" (H)    |
| 2.5 CU. YARD                        | -                                              | -                                      | -                                              | -                                      | 1,900 LBS.                                  | 81.5" (L) X 55.5" (W)<br>X 50" (H)     | 2,300 LBS.                                     | 81.5" (L) X 55.5" (W)<br>X 50.0" (H)   | -                                              | —                                      | _                                              | -                                     | 1,000 LBS.                                  | 83.5" (L) X 55" (W)<br>X 49.5" (H)    |
| MATERIAL                            | HIGH DENSITY POLYETHYLENE (HDPE)               |                                        | HIGH DENSITY POLYETHYLENE<br>(HDPE)            |                                        | HIGH DENSITY POLYETHYLENE<br>(HDPE)         |                                        | HIGH DENSITY POLYETHYLENE<br>(HDPE)            |                                        | HIGH DENSITY POLYETHYLENE<br>(HDPE)            |                                        | HIGH DENSITY POLYETHYLENE (HDPE)               |                                       | HIGH DENSITY POLYETHYLENE (HDPE)            |                                       |
| 0.5 CU. YARD                        | 4" WITH 10" BACK WHEELS                        |                                        | 4" WITH 10" BACK WHEELS                        |                                        | 3.5" WITH 10" BACK WHEELS                   |                                        | 3.5" WITH 10" BACK WHEELS                      |                                        | 6" WITH 16" BACK WHEELS                        |                                        | 3.5" WITH 10" BACK WHEELS                      |                                       | _                                           |                                       |
| 1.0 CU. YARD                        | 4" WITH 10" BACK WHEELS                        |                                        | 5" WITH 12" BACK WHEELS                        |                                        | 5" WITH 12" BACK WHEELS                     |                                        | 5" WITH 12" BACK WHEELS                        |                                        | 6" WITH 16" BACK WHEELS                        |                                        | 5" WITH 12" BACK WHEELS                        |                                       | _                                           |                                       |
| 1.5 CU. YARD                        |                                                |                                        |                                                |                                        | 4" WITH 12" BACK WHEELS                     |                                        | 4" WITH 12" BACK WHEELS                        |                                        | 6" WITH 16" BACK WHEELS                        |                                        | 4" WITH 12" BACK WHEELS                        |                                       | _                                           |                                       |
| 2.0 CU. YARD                        | _                                              |                                        | _                                              |                                        | 4" WITH 12" BACK WHEELS                     |                                        | 4" WITH 12" BACK WHEELS                        |                                        | _                                              |                                        | _                                              |                                       |                                             |                                       |
| 2.5 CU. YARD                        |                                                |                                        |                                                |                                        | 4" WITH 12" BACK WHEELS                     |                                        | 4" WITH 12" BACK WHEELS                        |                                        |                                                |                                        | _                                              |                                       |                                             |                                       |
| COLOR OPTIONS<br>AVAILABLE          | BLACK<br>SPECIAL COLORS AVAILABLE UPON REQUEST |                                        | BLACK<br>SPECIAL COLORS AVAILABLE UPON REQUEST |                                        | BLACK, BLUE,<br>RED, YELLOW                 |                                        | BLACK<br>SPECIAL COLORS AVAILABLE UPON REQUEST |                                        | BLACK<br>SPECIAL COLORS AVAILABLE UPON REQUEST |                                        | BLACK<br>SPECIAL COLORS AVAILABLE UPON REQUEST |                                       | BLACK SPECIAL COLORS AVAILABLE UPON REQUEST |                                       |
| USE, APPLICATIONS                   | BULK MATERIAL COLLECTION & TRANSPORT           |                                        | BULK MATERIAL COLLECTION & TRANSPORT           |                                        | BULK MATERIAL COLLECTION & TRANSPORT        |                                        | BULK MATERIAL COLLECTION & TRANSPORT           |                                        | BULK MATERIAL COLLECTION & TRANSPORT           |                                        | BULK MATERIAL COLLECTION & TRANSPORT           |                                       | BULK MATERIAL COLLECTION & TRANSPORT        |                                       |
| HEAVY-DUTY HINGED LID<br>(OPTIONAL) | 0.5 CU. YARD; 1.0 CU. YARD;<br>1.5 CU. YARD    |                                        | 0.5 CU. YARD; 1.0 CU. YARD;<br>1.5 CU. YARD    |                                        | 0.5 CU. YARD; 1.0 CU. YARD;<br>1.5 CU. YARD |                                        | 0.5 CU. YARD; 1.0 CU. YARD;<br>1.5 CU. YARD    |                                        | 0.5 CU. YARD; 1.0 CU. YARD;<br>1.5 CU. YARD    |                                        | 0.5 CU. YARD; 1.0 CU. YARD;<br>1.5 CU. YARD    |                                       | 0.5 CU. YARD; 1.0 CU. YARD;<br>1.5 CU. YARD |                                       |
| RECYCLING MODEL                     |                                                |                                        | -                                              |                                        | 0.5 CU. YARD                                |                                        | _                                              |                                        | _                                              |                                        |                                                |                                       | -                                           |                                       |