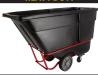

|                                     | (8)                                            |                                        |                                                |                                        |                                             |                                        |                                                |                                        |                                                |                                        | 200                                            |                                       |                                             |                                       |
|-------------------------------------|------------------------------------------------|----------------------------------------|------------------------------------------------|----------------------------------------|---------------------------------------------|----------------------------------------|------------------------------------------------|----------------------------------------|------------------------------------------------|----------------------------------------|------------------------------------------------|---------------------------------------|---------------------------------------------|---------------------------------------|
|                                     | WEIGHT<br>CAPACITY                             | DIMENSIONS                             | WEIGHT<br>CAPACITY                             | DIMENSIONS                             | WEIGHT CAPACITY                             | DIMENSIONS                             | WEIGHT CAPACITY                                | DIMENSIONS                             | WEIGHT CAPACITY                                | DIMENSIONS                             | WEIGHT CAPACITY                                | DIMENSIONS                            | WEIGHT CAPACITY                             | DIMENSIONS                            |
| 0.5 CU. YARD                        | 300 LBS.                                       | 56.75" (L) X 28" (W)<br>X 38.6" (H)    | 450 LBS.                                       | 56.75" (L) X 28" (W)<br>X 38.6" (H)    | 850 LBS.                                    | 60.5" (L) X 28" (W)<br>X 38.6" (H)     | 1,400 LBS.                                     | 60.5" (L) X 28.0" (W)<br>X 38.6" (H)   | 1,400 LBS.                                     | 64" (L) X 29" (W)<br>X 40 (H)          | 850 LBS.                                       | 60.5" (L) X 28.0" (W)<br>X 38.6" (H)  | 750 LBS.                                    | 55" (L) X 26.25" (W)<br>X 40" (H)     |
| 1.0 CU. YARD                        | 600 LBS.                                       | 72.25" (L) X 33.5" (W)<br>X 43.75" (H) | 850 LBS.                                       | 72.25" (L) X 33.5" (W)<br>X 43.75" (H) | 1,250 LBS.                                  | 72.25" (L) X 33.5" (W)<br>X 43.75" (H) | 2,100 LBS.                                     | 72.25" (L) X 33.5" (W)<br>X 43.75" (H) | 2,100 LBS.                                     | 72.25" (L) X 33.5" (W)<br>X 42.25" (H) | 1,250 LBS.                                     | 72.5" (L) X 33.5" (W)<br>X 43.75" (H) | 1,000 LBS.                                  | 71.5" (L) X 31.25" (W)<br>X 44.9" (H) |
| 1.5 CU. YARD                        | -                                              | -                                      | -                                              | -                                      | 1,200 LBS.                                  | 80.5" (L) X 43" (W)<br>X 49.5" (H)     | 2,100 Lb3.                                     | 80.5" (L) X 43.0" (W)<br>X 49.5" (H)   | 2,100 LBS.                                     | 91.25" (L) X 45" (W)<br>X 51.75" (H)   | 1,200 LBS.                                     | 80.5" (L) X 43" (W)<br>X 49.5" (H)    | 1,000 LBS.                                  | 83.6" (L) X 42.9" (W)<br>X 49.1" (H)  |
| 2.0 CU. YARD                        | -                                              | -                                      | -                                              | -                                      | 1,900 LBS.                                  | 81.25" (L) X 46.75" (W)<br>X 50" (H)   | 2,300 LBS.                                     | 81.25" (L) X 46.75" (W)<br>X 50.0" (H) | -                                              | -                                      | -                                              | -                                     | 1,000 LBS.                                  | 83.9" (L) X 46" (W)<br>X 49.5" (H)    |
| 2.5 CU. YARD                        | -                                              | -                                      | -                                              | -                                      | 1,900 LBS.                                  | 81.5" (L) X 55.5" (W)<br>X 50" (H)     | 2,300 LBS.                                     | 81.5" (L) X 55.5" (W)<br>X 50.0" (H)   | -                                              | —                                      | _                                              | -                                     | 1,000 LBS.                                  | 83.5" (L) X 55" (W)<br>X 49.5" (H)    |
| MATERIAL                            | HIGH DENSITY POLYETHYLENE (HDPE)               |                                        | HIGH DENSITY POLYETHYLENE<br>(HDPE)            |                                        | HIGH DENSITY POLYETHYLENE<br>(HDPE)         |                                        | HIGH DENSITY POLYETHYLENE<br>(HDPE)            |                                        | HIGH DENSITY POLYETHYLENE<br>(HDPE)            |                                        | HIGH DENSITY POLYETHYLENE (HDPE)               |                                       | HIGH DENSITY POLYETHYLENE (HDPE)            |                                       |
| 0.5 CU. YARD                        | 4" WITH 10" BACK WHEELS                        |                                        | 4" WITH 10" BACK WHEELS                        |                                        | 3.5" WITH 10" BACK WHEELS                   |                                        | 3.5" WITH 10" BACK WHEELS                      |                                        | 6" WITH 16" BACK WHEELS                        |                                        | 3.5" WITH 10" BACK WHEELS                      |                                       | _                                           |                                       |
| 1.0 CU. YARD                        | 4" WITH 10" BACK WHEELS                        |                                        | 5" WITH 12" BACK WHEELS                        |                                        | 5" WITH 12" BACK WHEELS                     |                                        | 5" WITH 12" BACK WHEELS                        |                                        | 6" WITH 16" BACK WHEELS                        |                                        | 5" WITH 12" BACK WHEELS                        |                                       | _                                           |                                       |
| 1.5 CU. YARD                        |                                                |                                        |                                                |                                        | 4" WITH 12" BACK WHEELS                     |                                        | 4" WITH 12" BACK WHEELS                        |                                        | 6" WITH 16" BACK WHEELS                        |                                        | 4" WITH 12" BACK WHEELS                        |                                       | _                                           |                                       |
| 2.0 CU. YARD                        | _                                              |                                        | _                                              |                                        | 4" WITH 12" BACK WHEELS                     |                                        | 4" WITH 12" BACK WHEELS                        |                                        | _                                              |                                        | _                                              |                                       |                                             |                                       |
| 2.5 CU. YARD                        |                                                |                                        |                                                |                                        | 4" WITH 12" BACK WHEELS                     |                                        | 4" WITH 12" BACK WHEELS                        |                                        |                                                |                                        | _                                              |                                       |                                             |                                       |
| COLOR OPTIONS<br>AVAILABLE          | BLACK<br>SPECIAL COLORS AVAILABLE UPON REQUEST |                                        | BLACK<br>SPECIAL COLORS AVAILABLE UPON REQUEST |                                        | BLACK, BLUE,<br>RED, YELLOW                 |                                        | BLACK<br>SPECIAL COLORS AVAILABLE UPON REQUEST |                                        | BLACK<br>SPECIAL COLORS AVAILABLE UPON REQUEST |                                        | BLACK<br>SPECIAL COLORS AVAILABLE UPON REQUEST |                                       | BLACK SPECIAL COLORS AVAILABLE UPON REQUEST |                                       |
| USE, APPLICATIONS                   | BULK MATERIAL COLLECTION & TRANSPORT           |                                        | BULK MATERIAL COLLECTION & TRANSPORT           |                                        | BULK MATERIAL COLLECTION & TRANSPORT        |                                        | BULK MATERIAL COLLECTION & TRANSPORT           |                                        | BULK MATERIAL COLLECTION & TRANSPORT           |                                        | BULK MATERIAL COLLECTION & TRANSPORT           |                                       | BULK MATERIAL COLLECTION & TRANSPORT        |                                       |
| HEAVY-DUTY HINGED LID<br>(OPTIONAL) | 0.5 CU. YARD; 1.0 CU. YARD;<br>1.5 CU. YARD    |                                        | 0.5 CU. YARD; 1.0 CU. YARD;<br>1.5 CU. YARD    |                                        | 0.5 CU. YARD; 1.0 CU. YARD;<br>1.5 CU. YARD |                                        | 0.5 CU. YARD; 1.0 CU. YARD;<br>1.5 CU. YARD    |                                        | 0.5 CU. YARD; 1.0 CU. YARD;<br>1.5 CU. YARD    |                                        | 0.5 CU. YARD; 1.0 CU. YARD;<br>1.5 CU. YARD    |                                       | 0.5 CU. YARD; 1.0 CU. YARD;<br>1.5 CU. YARD |                                       |
| RECYCLING MODEL                     |                                                |                                        | -                                              |                                        | 0.5 CU. YARD                                |                                        | _                                              |                                        | _                                              |                                        |                                                |                                       | -                                           |                                       |