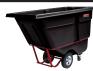

|                                     | (8)                                            |                                        |                                                |                                        |                                             |                                        |                                                |                                        |                                                |                                        | 200                                            |                                       |                                             |                                       |
|-------------------------------------|------------------------------------------------|----------------------------------------|------------------------------------------------|----------------------------------------|---------------------------------------------|----------------------------------------|------------------------------------------------|----------------------------------------|------------------------------------------------|----------------------------------------|------------------------------------------------|---------------------------------------|---------------------------------------------|---------------------------------------|
|                                     | WEIGHT<br>CAPACITY                             | DIMENSIONS                             | WEIGHT<br>CAPACITY                             | DIMENSIONS                             | WEIGHT CAPACITY                             | DIMENSIONS                             | WEIGHT CAPACITY                                | DIMENSIONS                             | WEIGHT CAPACITY                                | DIMENSIONS                             | WEIGHT CAPACITY                                | DIMENSIONS                            | WEIGHT CAPACITY                             | DIMENSIONS                            |
| 0.5 CU. YARD                        | 300 LBS.                                       | 56.75" (L) X 28" (W)<br>X 38.6" (H)    | 450 LBS.                                       | 56.75" (L) X 28" (W)<br>X 38.6" (H)    | 850 LBS.                                    | 60.5" (L) X 28" (W)<br>X 38.6" (H)     | 1,400 LBS.                                     | 60.5" (L) X 28.0" (W)<br>X 38.6" (H)   | 1,400 LBS.                                     | 64" (L) X 29" (W)<br>X 40 (H)          | 850 LBS.                                       | 60.5" (L) X 28.0" (W)<br>X 38.6" (H)  | 750 LBS.                                    | 55" (L) X 26.25" (W)<br>X 40" (H)     |
| 1.0 CU. YARD                        | 600 LBS.                                       | 72.25" (L) X 33.5" (W)<br>X 43.75" (H) | 850 LBS.                                       | 72.25" (L) X 33.5" (W)<br>X 43.75" (H) | 1,250 LBS.                                  | 72.25" (L) X 33.5" (W)<br>X 43.75" (H) | 2,100 LBS.                                     | 72.25" (L) X 33.5" (W)<br>X 43.75" (H) | 2,100 LBS.                                     | 72.25" (L) X 33.5" (W)<br>X 42.25" (H) | 1,250 LBS.                                     | 72.5" (L) X 33.5" (W)<br>X 43.75" (H) | 1,000 LBS.                                  | 71.5" (L) X 31.25" (W)<br>X 44.9" (H) |
| 1.5 CU. YARD                        | -                                              | -                                      | -                                              | -                                      | 1,200 LBS.                                  | 80.5" (L) X 43" (W)<br>X 49.5" (H)     | 2,100 Lb3.                                     | 80.5" (L) X 43.0" (W)<br>X 49.5" (H)   | 2,100 LBS.                                     | 91.25" (L) X 45" (W)<br>X 51.75" (H)   | 1,200 LBS.                                     | 80.5" (L) X 43" (W)<br>X 49.5" (H)    | 1,000 LBS.                                  | 83.6" (L) X 42.9" (W)<br>X 49.1" (H)  |
| 2.0 CU. YARD                        | -                                              | -                                      | -                                              | -                                      | 1,900 LBS.                                  | 81.25" (L) X 46.75" (W)<br>X 50" (H)   | 2,300 LBS.                                     | 81.25" (L) X 46.75" (W)<br>X 50.0" (H) | -                                              | -                                      | -                                              | -                                     | 1,000 LBS.                                  | 83.9" (L) X 46" (W)<br>X 49.5" (H)    |
| 2.5 CU. YARD                        | -                                              | -                                      | -                                              | -                                      | 1,900 LBS.                                  | 81.5" (L) X 55.5" (W)<br>X 50" (H)     | 2,300 LBS.                                     | 81.5" (L) X 55.5" (W)<br>X 50.0" (H)   | -                                              | —                                      | _                                              | -                                     | 1,000 LBS.                                  | 83.5" (L) X 55" (W)<br>X 49.5" (H)    |
| MATERIAL                            | HIGH DENSITY POLYETHYLENE (HDPE)               |                                        | HIGH DENSITY POLYETHYLENE<br>(HDPE)            |                                        | HIGH DENSITY POLYETHYLENE<br>(HDPE)         |                                        | HIGH DENSITY POLYETHYLENE<br>(HDPE)            |                                        | HIGH DENSITY POLYETHYLENE<br>(HDPE)            |                                        | HIGH DENSITY POLYETHYLENE (HDPE)               |                                       | HIGH DENSITY POLYETHYLENE (HDPE)            |                                       |
| 0.5 CU. YARD                        | 4" WITH 10" BACK WHEELS                        |                                        | 4" WITH 10" BACK WHEELS                        |                                        | 3.5" WITH 10" BACK WHEELS                   |                                        | 3.5" WITH 10" BACK WHEELS                      |                                        | 6" WITH 16" BACK WHEELS                        |                                        | 3.5" WITH 10" BACK WHEELS                      |                                       | _                                           |                                       |
| 1.0 CU. YARD                        | 4" WITH 10" BACK WHEELS                        |                                        | 5" WITH 12" BACK WHEELS                        |                                        | 5" WITH 12" BACK WHEELS                     |                                        | 5" WITH 12" BACK WHEELS                        |                                        | 6" WITH 16" BACK WHEELS                        |                                        | 5" WITH 12" BACK WHEELS                        |                                       | _                                           |                                       |
| 1.5 CU. YARD                        |                                                |                                        |                                                |                                        | 4" WITH 12" BACK WHEELS                     |                                        | 4" WITH 12" BACK WHEELS                        |                                        | 6" WITH 16" BACK WHEELS                        |                                        | 4" WITH 12" BACK WHEELS                        |                                       | _                                           |                                       |
| 2.0 CU. YARD                        | _                                              |                                        | _                                              |                                        | 4" WITH 12" BACK WHEELS                     |                                        | 4" WITH 12" BACK WHEELS                        |                                        | _                                              |                                        | _                                              |                                       |                                             |                                       |
| 2.5 CU. YARD                        |                                                |                                        |                                                |                                        | 4" WITH 12" BACK WHEELS                     |                                        | 4" WITH 12" BACK WHEELS                        |                                        |                                                |                                        | _                                              |                                       |                                             |                                       |
| COLOR OPTIONS<br>AVAILABLE          | BLACK<br>SPECIAL COLORS AVAILABLE UPON REQUEST |                                        | BLACK<br>SPECIAL COLORS AVAILABLE UPON REQUEST |                                        | BLACK, BLUE,<br>RED, YELLOW                 |                                        | BLACK<br>SPECIAL COLORS AVAILABLE UPON REQUEST |                                        | BLACK<br>SPECIAL COLORS AVAILABLE UPON REQUEST |                                        | BLACK<br>SPECIAL COLORS AVAILABLE UPON REQUEST |                                       | BLACK SPECIAL COLORS AVAILABLE UPON REQUEST |                                       |
| USE, APPLICATIONS                   | BULK MATERIAL COLLECTION & TRANSPORT           |                                        | BULK MATERIAL COLLECTION & TRANSPORT           |                                        | BULK MATERIAL COLLECTION & TRANSPORT        |                                        | BULK MATERIAL COLLECTION & TRANSPORT           |                                        | BULK MATERIAL COLLECTION & TRANSPORT           |                                        | BULK MATERIAL COLLECTION & TRANSPORT           |                                       | BULK MATERIAL COLLECTION & TRANSPORT        |                                       |
| HEAVY-DUTY HINGED LID<br>(OPTIONAL) | 0.5 CU. YARD; 1.0 CU. YARD;<br>1.5 CU. YARD    |                                        | 0.5 CU. YARD; 1.0 CU. YARD;<br>1.5 CU. YARD    |                                        | 0.5 CU. YARD; 1.0 CU. YARD;<br>1.5 CU. YARD |                                        | 0.5 CU. YARD; 1.0 CU. YARD;<br>1.5 CU. YARD    |                                        | 0.5 CU. YARD; 1.0 CU. YARD;<br>1.5 CU. YARD    |                                        | 0.5 CU. YARD; 1.0 CU. YARD;<br>1.5 CU. YARD    |                                       | 0.5 CU. YARD; 1.0 CU. YARD;<br>1.5 CU. YARD |                                       |
| RECYCLING MODEL                     |                                                |                                        | -                                              |                                        | 0.5 CU. YARD                                |                                        | _                                              |                                        | _                                              |                                        |                                                |                                       | -                                           |                                       |