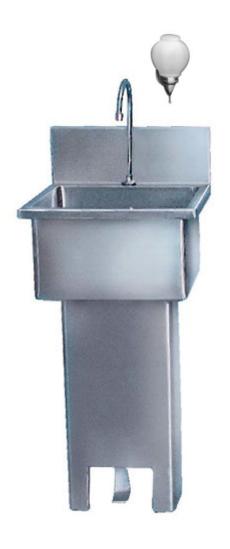

## STAINLESS STEEL PEDESTAL HAND SINK

| ITEM NO.     |
|--------------|
| QUANTITY NO. |
| JOB NO.      |
| SPEC NO.     |

## **FEATURES & BENEFITS:**

- Economy hand sink designed for the cost conscious customer.
- Integrate hands inks into work areas for employees to always keep their hands clean and free from bacteria when serving food, working in warehouse, or any other industrial type area.
- Sink features marine edges to keep water in the bowl and off the floor.
- Standard with 20 gauge, 304 stainless steel drawn bowl.
- 9 1/2" high backsplash.