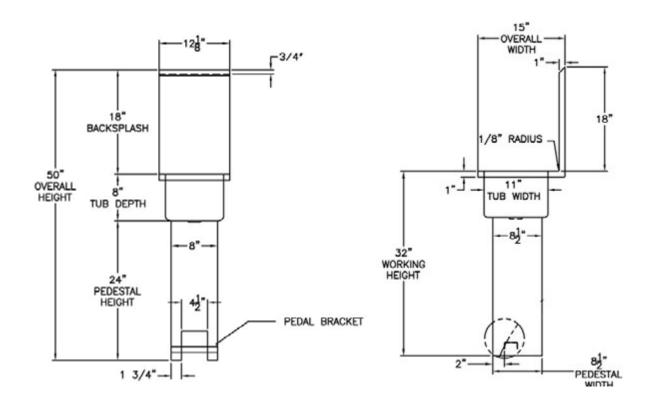

## STAINLESS WALL MOUNT HAND SINK - ECONOMY

| Model Number                      | Bowl<br>Size |         | Bowl Depth |      | Overall<br>Length |      | Overall<br>Depth |      | Approx.<br>Weight |      |  |
|-----------------------------------|--------------|---------|------------|------|-------------------|------|------------------|------|-------------------|------|--|
|                                   | (in)         | (mm)    | (in)       | (mm) | (in)              | (mm) | (in)             | (mm) | (lbs)             | (kg) |  |
| Wall Mounted, Hand Sink - Economy |              |         |            |      |                   |      |                  |      |                   |      |  |
| WHPS-1110                         | 10"x11"      | 254x279 | 8"         | 203  | 12 1/8"           | 305  | 15"              | 381  | 45                | 20   |  |