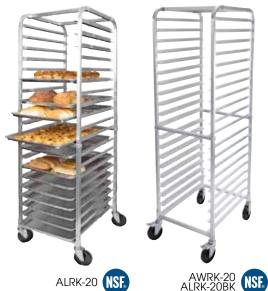

## 20-TIER END-LOAD SHEET PAN RACKS

- Sturdy aluminum construction
- Hold and transport 20 full-size (18" x 26") sheet pans
- ♦ 5" dia, full-swivel casters; two (2) with brake
- Capacity (ALRK-20R): up to 500 Lbs
- Capacity (ALRK-20 & ALRK-20BK): up to 700 Lbs
- Capacity (AWRK-20): up to 800 Lbs
- \* 3" spacing between each tier
- \* Ships welded or knocked down
- Fully assembled dimensions (ALRK-20, -20BK, AWRK-20): 21"L x 26-1/2"W x 70"H
- Fully assembled (ALRK-20R): 20-1/4"L x 26"W x 69-1/4"H
- NSF listed

|               | ITEM      | DESCRIPTION                                    | UOM  | CASE |
|---------------|-----------|------------------------------------------------|------|------|
| <b>(198</b> ) | AWRK-20   | 20-Tier, Welded                                | Each | 1    |
| <b>*</b>      | ALRK-20BK | 20-Tier, Knocked Down                          | Each | 1    |
| •             | ALRK-20   | 20-Tier w/o Brakes,<br>Knocked Down            | Each | 1    |
| <b>&gt;</b>   | ALRK-20R  | 20-Tier, Knocked Down,<br>ECONOMY              | Each | 1    |
|               | ALRC-5ST  | Caster for ALRK-20/-20BK & AWRK-20             | Each | 12   |
|               | ALRC-5STK | Caster w/Brake for ALRK-<br>20/-20BK & AWRK-20 | Each | 12   |
| - #           | ALRC-5R   | Caster for ALRK-20R                            | Each | 12   |
|               | ALRC-5RK  | Caster w/Brake for<br>ALRK-20R                 | Each | 12   |
|               |           |                                                |      |      |