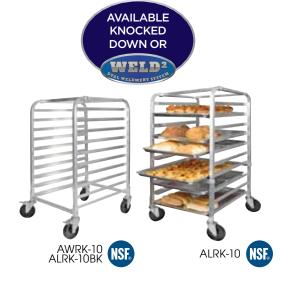

## 10-TIER SHEET PAN RACKS

- Sturdy aluminum construction
- ◆ Hold and transport 10 full-size (18" x 26") sheet pans
- ♦ 5" dia, full-swivel casters; two (2) with brake
- \* Capacity: up to 400 Lbs
- \* 3" spacing between each tier
- Ships welded or knocked down
- Fully assembled dimensions: 21"L x 26-1/2"D x 39"H
- NSF listed

|  | ITEM      | DESCRIPTION                           | UOM  | CASE |
|--|-----------|---------------------------------------|------|------|
|  | AWRK-10   | 10-Tier, Welded                       | Each | 1    |
|  | ALRK-10BK | 10-Tier, Knocked Down                 | Each | 1    |
|  | ALRK-10   | 10-Tier w/o Brakes,<br>Knocked Down   | Each | 1    |
|  | ALRC-5ST  | Caster for ALRK and<br>AWRK-series    | Each | 12   |
|  | ALRC-5STK | Caster w/Brake for ALRK & AWRK-series | Each | 12   |