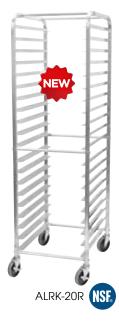

## 20-TIER END-LOAD SHEET PAN RACKS

- Sturdy aluminum construction
- Hold and transport 20 full-size (18" x 26") sheet pans
- ♦ 5" dia, full-swivel casters; two (2) with brake
- Capacity (ALRK-20R): up to 500 Lbs
- Capacity (ALRK-20 & ALRK-20BK): up to 700 Lbs
- Capacity (AWRK-20): up to 800 Lbs
- \* 3" spacing between each tier
- \* Ships welded or knocked down
- Fully assembled dimensions (ALRK-20, -20BK, AWRK-20): 21"L x 26-1/2"W x 70"H
- Fully assembled (ALRK-20R): 20-1/4"L x 26"W x 69-1/4"H
- NSF listed

|               | ITEM      | DESCRIPTION                                    | UOM  | CASE |
|---------------|-----------|------------------------------------------------|------|------|
| <b>(198</b> ) | AWRK-20   | 20-Tier, Welded                                | Each | 1    |
| <b>*</b>      | ALRK-20BK | 20-Tier, Knocked Down                          | Each | 1    |
| •             | ALRK-20   | 20-Tier w/o Brakes,<br>Knocked Down            | Each | 1    |
| <b>&gt;</b>   | ALRK-20R  | 20-Tier, Knocked Down,<br>ECONOMY              | Each | 1    |
|               | ALRC-5ST  | Caster for ALRK-20/-20BK & AWRK-20             | Each | 12   |
|               | ALRC-5STK | Caster w/Brake for ALRK-<br>20/-20BK & AWRK-20 | Each | 12   |
| - #           | ALRC-5R   | Caster for ALRK-20R                            | Each | 12   |
|               | ALRC-5RK  | Caster w/Brake for<br>ALRK-20R                 | Each | 12   |
|               |           |                                                |      |      |