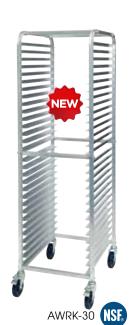

## 30-TIER END-LOAD SHEET PAN RACKS, WITH BRAKES

- Aluminum construction, 14 gauge
- Hold and transport 30 full-size (18" x 26") sheet pans
- ♦ 5" dia, heavyweight full-swivel casters; two (2) with brake
- \* Capacity: up to 700 Lbs
- 2" spacing between each tier
- Ships welded or knocked down
- ◆ Fully assembled dimensions: 21"L x 26-1/2"D x 70"H
- NSF listed

|             | ITEM      | DESCRIPTION                               | UOM  | CASE |
|-------------|-----------|-------------------------------------------|------|------|
| <b>(19)</b> | AWRK-30   | 30-Tier, Welded                           | Each | 1    |
|             | ALRK-30BK | 30-Tier, Knocked Down                     | Set  | 1    |
|             | ALRC-5H   | Caster for ALRK-30BK,<br>Heavyweight      | Each | 12   |
|             | ALRC-5HK  | Caster w/Brake for ALRK-30BK, Heavyweight | Each | 12   |