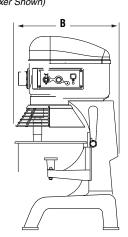

#### **60 Quart Mixer**

### **DIMENSIONS**

Dimensions shown in inches (cm).

#### **SPECIFICATIONS**

|       | Dimensions    |                |                                          |              |     |         |      |       |
|-------|---------------|----------------|------------------------------------------|--------------|-----|---------|------|-------|
| Item  | (A)<br>Width  | (B)<br>Depth   | (C)<br>Height                            | Transmission | HP  | Voltage | Amps | Plug  |
| 40755 | 131/8 (33.3)  | 17¾ (45.1)     | 201/4 (51.4)                             | 5 speed      | 1/3 | 110     | 6    | 5-15P |
| 40756 | 131/16 (33.2) | 1711/16 (44.9) | 213/16 (53.8)                            | 5 speed      | 1/3 | 110     | 6    | 5-15P |
| 40757 | 20% (51.8)    | 20 % (51.8)    | 35% (90.5)                               | 3 speed      | 1/2 | 110     | 8    | 5-15P |
| 40758 | 25 (63.5)     | 241/2 (62.2)   | 47% (121.6)                              | 3 speed      | 1   | 110     | 16   | 5-15P |
| 40759 | 26½ (67.3)    | 26 %16 (67.5)  | 471/8 (119.7)                            | 3 speed      | 1/2 | 220     | 12   | 6-15P |
| 40760 | 27% (69.5)    | 30 (76.2)      | 55 <sup>13</sup> / <sub>16</sub> (141.5) | 3 speed      | 2   | 220     | 16   | 6-15P |