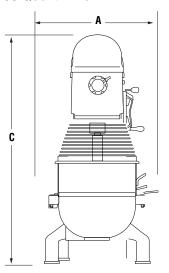

### 7/10 Quart Mixer

### **DIMENSIONS**

Dimensions shown in inches (cm).

#### **SPECIFICATIONS**

|       | Dimensions    |                |                                          |              |     |         |      |       |
|-------|---------------|----------------|------------------------------------------|--------------|-----|---------|------|-------|
| Item  | (A)<br>Width  | (B)<br>Depth   | (C)<br>Height                            | Transmission | HP  | Voltage | Amps | Plug  |
| 40755 | 131/8 (33.3)  | 17¾ (45.1)     | 201/4 (51.4)                             | 5 speed      | 1/3 | 110     | 6    | 5-15P |
| 40756 | 131/16 (33.2) | 1711/16 (44.9) | 213/16 (53.8)                            | 5 speed      | 1/3 | 110     | 6    | 5-15P |
| 40757 | 20% (51.8)    | 20 % (51.8)    | 35% (90.5)                               | 3 speed      | 1/2 | 110     | 8    | 5-15P |
| 40758 | 25 (63.5)     | 241/2 (62.2)   | 47% (121.6)                              | 3 speed      | 1   | 110     | 16   | 5-15P |
| 40759 | 26½ (67.3)    | 26 %16 (67.5)  | 471/8 (119.7)                            | 3 speed      | 1/2 | 220     | 12   | 6-15P |
| 40760 | 27% (69.5)    | 30 (76.2)      | 55 <sup>13</sup> / <sub>16</sub> (141.5) | 3 speed      | 2   | 220     | 16   | 6-15P |