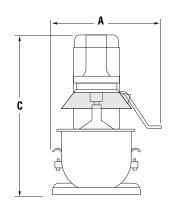

### **DIMENSIONS**

Dimensions shown in inches (cm).

### 7/10 Quart Mixer

#### **SPECIFICATIONS**

|       | Dimensions    |                |                                          |              |     |         |      |       |
|-------|---------------|----------------|------------------------------------------|--------------|-----|---------|------|-------|
| Item  | (A)<br>Width  | (B)<br>Depth   | (C)<br>Height                            | Transmission | HP  | Voltage | Amps | Plug  |
| 40755 | 131/8 (33.3)  | 17¾ (45.1)     | 201/4 (51.4)                             | 5 speed      | 1/3 | 110     | 6    | 5-15P |
| 40756 | 131/16 (33.2) | 1711/16 (44.9) | 213/16 (53.8)                            | 5 speed      | 1/3 | 110     | 6    | 5-15P |
| 40757 | 20% (51.8)    | 20 % (51.8)    | 35% (90.5)                               | 3 speed      | 1/2 | 110     | 8    | 5-15P |
| 40758 | 25 (63.5)     | 241/2 (62.2)   | 47% (121.6)                              | 3 speed      | 1   | 110     | 16   | 5-15P |
| 40759 | 26½ (67.3)    | 26 %16 (67.5)  | 471/8 (119.7)                            | 3 speed      | 1/2 | 220     | 12   | 6-15P |
| 40760 | 27% (69.5)    | 30 (76.2)      | 55 <sup>13</sup> / <sub>16</sub> (141.5) | 3 speed      | 2   | 220     | 16   | 6-15P |