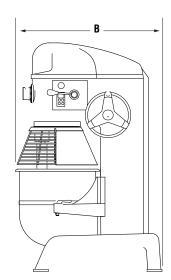

#### **60 Quart Mixer**

### **DIMENSIONS**

Dimensions shown in inches (cm).

#### **SPECIFICATIONS**

|       | Dimensions    |                |                                          |              |     |         |      |       |
|-------|---------------|----------------|------------------------------------------|--------------|-----|---------|------|-------|
| Item  | (A)<br>Width  | (B)<br>Depth   | (C)<br>Height                            | Transmission | HP  | Voltage | Amps | Plug  |
| 40755 | 131/8 (33.3)  | 17¾ (45.1)     | 201/4 (51.4)                             | 5 speed      | 1/3 | 110     | 6    | 5-15P |
| 40756 | 131/16 (33.2) | 1711/16 (44.9) | 213/16 (53.8)                            | 5 speed      | 1/3 | 110     | 6    | 5-15P |
| 40757 | 20% (51.8)    | 20 % (51.8)    | 35% (90.5)                               | 3 speed      | 1/2 | 110     | 8    | 5-15P |
| 40758 | 25 (63.5)     | 241/2 (62.2)   | 47% (121.6)                              | 3 speed      | 1   | 110     | 16   | 5-15P |
| 40759 | 26½ (67.3)    | 26 %16 (67.5)  | 471/8 (119.7)                            | 3 speed      | 1/2 | 220     | 12   | 6-15P |
| 40760 | 27% (69.5)    | 30 (76.2)      | 55 <sup>13</sup> / <sub>16</sub> (141.5) | 3 speed      | 2   | 220     | 16   | 6-15P |