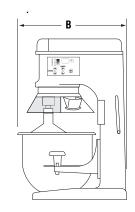

### **DIMENSIONS**

Dimensions shown in inches (cm).

#### **60 Quart Mixer**

#### **SPECIFICATIONS**

|       | Dimensions    |                |                                          |              |     |         |      |       |
|-------|---------------|----------------|------------------------------------------|--------------|-----|---------|------|-------|
| Item  | (A)<br>Width  | (B)<br>Depth   | (C)<br>Height                            | Transmission | HP  | Voltage | Amps | Plug  |
| 40755 | 131/8 (33.3)  | 17¾ (45.1)     | 201/4 (51.4)                             | 5 speed      | 1/3 | 110     | 6    | 5-15P |
| 40756 | 131/16 (33.2) | 1711/16 (44.9) | 213/16 (53.8)                            | 5 speed      | 1/3 | 110     | 6    | 5-15P |
| 40757 | 20% (51.8)    | 20 % (51.8)    | 35% (90.5)                               | 3 speed      | 1/2 | 110     | 8    | 5-15P |
| 40758 | 25 (63.5)     | 241/2 (62.2)   | 47% (121.6)                              | 3 speed      | 1   | 110     | 16   | 5-15P |
| 40759 | 26½ (67.3)    | 26 %16 (67.5)  | 471/8 (119.7)                            | 3 speed      | 1/2 | 220     | 12   | 6-15P |
| 40760 | 27% (69.5)    | 30 (76.2)      | 55 <sup>13</sup> / <sub>16</sub> (141.5) | 3 speed      | 2   | 220     | 16   | 6-15P |