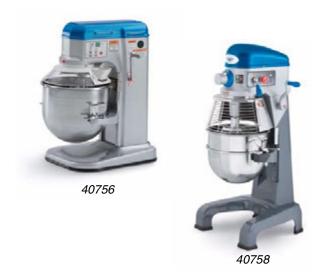

#### **MODELS**

40755 MIX1007 Countertop Mixer – 7 Quart with Guard
40756 MIX1030 Countertop Mixer – 10 Quart with Guard
40757 MIX1020 Bench Mixer – 20 Quart with Guard
40758 MIX1030 Floor Mixer – 30 Quart with Guard
40759 MIX1040 Floor Mixer – 40 Quart with Guard
40760 MIX1060 Floor Mixer – 60 Quart with Guard

### **Countertop 10 Quart Mixer**

- ☐ Commercial grade table model
- ☐ Five-speed direct drive transmission
- ☐ Digital control panel to make easy speed shifts while unit is running
- □ 30 minute timer stops the mixer when timer ends
- Compact and lighter weight design for smaller footprint, easier cleaning, and portability
- Non-skid rubber base
- ☐ 6 ft. (1.8 m) cord with plug

# Bench / Floor Mixers, 20 through 60 Quart

- ☐ Three speed direct drive gear transmission
- □ Safety cut-switch automatically turns the unit off if gears are changed without stopping the mixer
- □ 30 minute timer stops the mixer when timer ends
- ☐ 60 quart model includes bowl truck for convenient bowl transport
- Meat Grinder, Vegetable Slicer, reducer kits, and other accessories available
- □ Number 12 hub accommodates meat grinder and vegetable slicer attachments for flexibility between grinding, slicing, and mixing
- ☐ Comes standard with: dough hook, wire whisk, spatula, stainless steel mixing bowl, and safety guard
- ☐ 6 ft. (1.8 m) cord with plug