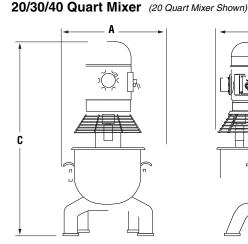

### **DIMENSIONS**

Dimensions shown in inches (cm).

#### **SPECIFICATIONS**

|       | Dimensions    |                |                                          |              |     |         |      |       |
|-------|---------------|----------------|------------------------------------------|--------------|-----|---------|------|-------|
| Item  | (A)<br>Width  | (B)<br>Depth   | (C)<br>Height                            | Transmission | HP  | Voltage | Amps | Plug  |
| 40755 | 131/8 (33.3)  | 17¾ (45.1)     | 201/4 (51.4)                             | 5 speed      | 1/3 | 110     | 6    | 5-15P |
| 40756 | 131/16 (33.2) | 1711/16 (44.9) | 213/16 (53.8)                            | 5 speed      | 1/3 | 110     | 6    | 5-15P |
| 40757 | 20% (51.8)    | 20 % (51.8)    | 35% (90.5)                               | 3 speed      | 1/2 | 110     | 8    | 5-15P |
| 40758 | 25 (63.5)     | 241/2 (62.2)   | 47% (121.6)                              | 3 speed      | 1   | 110     | 16   | 5-15P |
| 40759 | 26½ (67.3)    | 26 %16 (67.5)  | 471/8 (119.7)                            | 3 speed      | 1/2 | 220     | 12   | 6-15P |
| 40760 | 27% (69.5)    | 30 (76.2)      | 55 <sup>13</sup> / <sub>16</sub> (141.5) | 3 speed      | 2   | 220     | 16   | 6-15P |