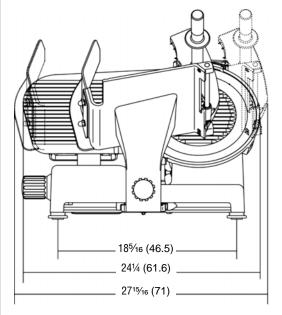

(1.9 m) cord with plug

#### Warranty

2 years on parts, 1 year on labor and 5 years on the belt. See Vollrath.com for full warranty details.

#### **Agency Listings**







Certified to NSF/ANSI 8

Due to continued product improvement, please consult www.vollrath.com for current product specifications.



The Vollrath Company, L.L.C.

1236 North 18th Street Sheboygan, WI 53081-3201 U.S.A. Main Tel: 800.624.2051 or 920.457.4851 Main Fax: 800.752.5620 or 920.459.6573

**Approvals** 

Customer Service: 800.628.0830 Canada Customer Service: 800.695.8560 Technical Services techservicereps@vollrathco.com Induction Products: 800.825.6036 Countertop Warming Products: 800.354.1970

Date

All Other Products: 800.628.0832

# **HEAVY-DUTY ELECTRIC SLICER**

# **DIMENSIONS** (Shown in inches (cm))







Front View

# **SPECIFICATIONS**

| Item No. | Description                | Peak<br>HP | Voltage | Amps | Hertz | Weight<br>Lbs (Kg) | Plug          |  |  |
|----------|----------------------------|------------|---------|------|-------|--------------------|---------------|--|--|
| 40952    | 12" Heavy-Duty Slicer, 35° | 1/2        | 120     | 2    | 60    | 77 (35)            | NEMA<br>5-15P |  |  |

## Receptacle





Outperform every day.

The Vollrath Company, L.L.C. 1236 North 18th Street Sheboygan, WI 53081-3201 U.S.A. Main Tel: 800.624.2051 or 920.457.4851 Main Fax: 800.752.5620 or 920.459.6573 Customer Service: 800.628.0830

Technical Services techservicereps@vollrathco.com Induction Products: 800.825.6036 Country Warming Products: 800.354.1970

All Other Products: 800.628.083