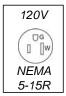

# **SPECIFICATIONS**

| Item No. | Description                | Peak<br>HP | Voltage | Amps | Hertz | Weight<br>Lbs (Kg) | Plug          |  |  |
|----------|----------------------------|------------|---------|------|-------|--------------------|---------------|--|--|
| 40952    | 12" Heavy-Duty Slicer, 35° | 1/2        | 120     | 2    | 60    | 77 (35)            | NEMA<br>5-15P |  |  |

## Receptacle

Outperform every day.

The Vollrath Company, L.L.C. 1236 North 18th Street Sheboygan, WI 53081-3201 U.S.A. Main Tel: 800.624.2051 or 920.457.4851 Main Fax: 800.752.5620 or 920.459.6573 Customer Service: 800.628.0830