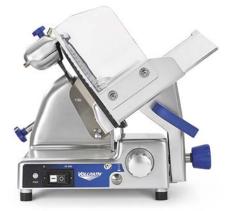

#### **ELECTRIC SLICER** HEAVY-DUTY

Heavy-Duty Electric Slicer

### **DESCRIPTION**

The Vollrath Heavy-Duty Electric Slicer is ideal for slicing meats and cheeses in higher-volume operations such as large restaurants.

### **FEATURES**

- 1/2 peak HP heavy-duty motor for continuous use and higher torque for cheese slicing
- Expanded 1" (2.5 cm) slice thickness
- QuanTanium® coated non-stick plate with titanium blended into the coating creates a harder and more durable surface than conventionally reinforced systems
- Non-stick plate increases glide performance and reduces clean-up time
- Built-in sharpener
- 35 degree gravity feed maximizes productivity by reducing operator fatigue and discomfort
- Safety hand guard mounted to carriage
- Safety cover under motor
- Hard coated anodized aluminum body
- Non-marking, non-skid rubber feet
- Belt driven. Durable, long-wearing belt provides reliable
- Solid aluminum slice adjustment knob for precise and consistent slice thickness
- Removable carriage for easy cleaning
- Large receiving tray
- Safe blade Removal System
- Permanent blade rim guard for safety
- 6'4" (1.9 m) cord with plug