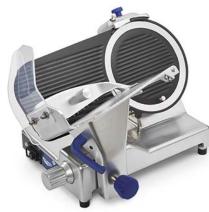

#### **ELECTRIC SLICER** HEAVY-DUTY

Heavy-Duty Electric Slicer

### **DESCRIPTION**

The Vollrath Heavy-Duty Electric Slicer is ideal for slicing meats and cheeses in higher-volume operations such as large restaurants.

### **FEATURES**

- 1/2 peak HP heavy-duty motor for continuous use and higher torque for cheese slicing
- Expanded 1" (2.5 cm) slice thickness
- QuanTanium® coated non-stick plate with titanium blended into the coating creates a harder and more durable surface than conventionally reinforced systems
- Non-stick plate increases glide performance and reduces clean-up time
- Built-in sharpener
- 35 degree gravity feed maximizes productivity by reducing operator fatigue and discomfort
- Safety hand guard mounted to carriage
- Safety cover under motor
- Hard coated anodized aluminum body
- Non-marking, non-skid rubber feet
- Belt driven. Durable, long-wearing belt provides reliable
- Solid aluminum slice adjustment knob for precise and consistent slice thickness
- Removable carriage for easy cleaning
- Large receiving tray
- Safe blade Removal System
- Permanent blade rim guard for safety
- 6'4" (1.9 m) cord with plug