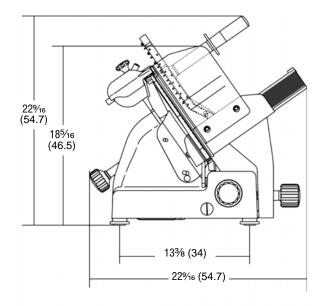

9 m) cord with plug

#### Warranty

2 years on parts, 1 year on labor and 5 years on the belt. See Vollrath.com for full warranty details.

#### **Agency Listings**







Certified to NSF/ANSI 8

Due to continued product improvement, please consult www.vollrath.com for current product specifications.



The Vollrath Company, L.L.C.

1236 North 18th Street Sheboygan, WI 53081-3201 U.S.A. Main Tel: 800.624.2051 or 920.457.4851 Main Fax: 800.752.5620 or 920.459.6573

**Approvals** 

Customer Service: 800.628.0830 Canada Customer Service: 800.695.8560 Technical Services techservicereps@vollrathco.com Induction Products: 800.825.6036 Countertop Warming Products: 800.354.1970

Date

All Other Products: 800.628.0832

# **HEAVY-DUTY ELECTRIC SLICER**

# **DIMENSIONS** (Shown in inches (cm))







Front View

# **SPECIFICATIONS**

| Item No. | Description                | Peak<br>HP | Voltage | Amps | Hertz | Weight<br>Lbs (Kg) | Plug          |  |  |
|----------|----------------------------|------------|---------|------|-------|--------------------|---------------|--|--|
| 40952    | 12" Heavy-Duty Slicer, 35° | 1/2        | 120     | 2    | 60    | 77 (35)            | NEMA<br>5-15P |  |  |

## Receptacle





Outperform every day.

The Vollrath Company, L.L.C. 1236 North 18th Street Sheboygan, WI 53081-3201 U.S.A. Main Tel: 800.624.2051 or 920.457.4851 Main Fax: 800.752.5620 or 920.459.6573 Customer Service: 800.628.0830

Technical Services techservicereps@vollrathco.com Induction Products: 800.825.6036 Country Warming Products: 800.354.1970

All Other Products: 800.628.0832