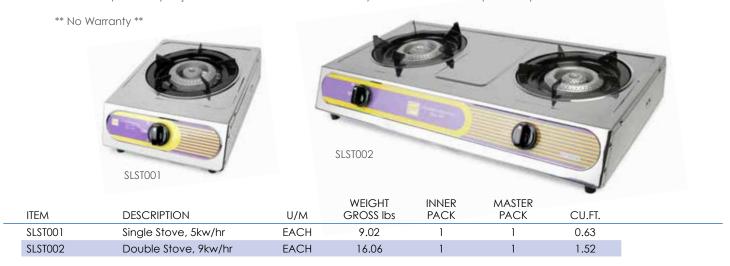

## SINGLE AND DOUBLE STOVES

Small and compact for limited space. Single stove features easily adjustable heat dial. Double stove features two independently adjustable heat dials. Smooth and easy to clean surface. Propane only.