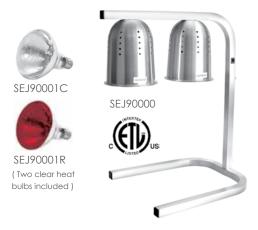

## HIGH FREESTANDING DUAL HEAT LAMP

The heat lamp is intended for use in food preparation and storage so that it can heat evenly. The adjustable lamp post allows the user to manipulate the height making it easier to slide the food item underneath the lamp and serve as needed. The heat lamp set is constructed of durable aluminum, includes two shatter-proof 250-watt food safe bulb.

|      | ITEM      | DESCRIPTION              | U/M  | WEIGHT<br>GROSS Ibs | INNER<br>PACK | MASTER<br>PACK | CU.FT. |  |
|------|-----------|--------------------------|------|---------------------|---------------|----------------|--------|--|
|      | SEJ90000  | 23" Heavy Duty Heat Lamp | SET  | 8.16                | 1             | 1              | 2.49   |  |
| W.   | SEJ90001C | Clear Bulb for SEJ90000  | EACH | 7.94                | 1             | 24             | 1.68   |  |
|      | SEJ90001R | Red Bulb for SEJ90000    | EACH | 7.94                | 1             | 24             | 1.68   |  |
|      | SEJ92000  | 23" Heat Lamp            | SET  | 5.72                | 1             | 1              | 1.10   |  |
| MEAN | SEJ92001C | Clear Bulb for SEJ92000  | EACH | 7.94                | 1             | 24             | 1.68   |  |
| 1    | SEJ92001R | Red Bulb for SEJ92000    | EACH | 7.94                | 1             | 24             | 1.68   |  |