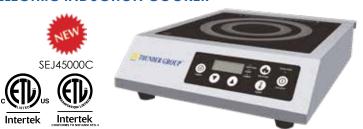

## COMMERCIAL ELECTRIC INDUCTION COOKER

Gift boxed

| salle. | , ITEM    | DESCRIPTION              | U/M  | WEIGHT<br>GROSS lbs | INNER<br>PACK | MASTER<br>PACK | CU.FT. |
|--------|-----------|--------------------------|------|---------------------|---------------|----------------|--------|
| NEW    | SEJ45000C | 1800W, 120V, 60HZ, 1800W | EACH | 28.70               | 1             | 2              | 2.68   |