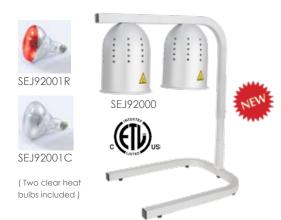

## HIGH FREESTANDING DUAL HEAT LAMP

The heat lamp is intended for use in food preparation and storage so that it can heat evenly. The adjustable lamp post allows the user to manipulate the height making it easier to slide the food item underneath the lamp and serve as needed. The heat lamp set is constructed of durable aluminum, includes two shatter-proof 250-watt food safe bulb.

|      | ITEM      | DESCRIPTION              | U/M  | WEIGHT<br>GROSS Ibs | INNER<br>PACK | MASTER<br>PACK | CU.FT. |  |
|------|-----------|--------------------------|------|---------------------|---------------|----------------|--------|--|
|      | SEJ90000  | 23" Heavy Duty Heat Lamp | SET  | 8.16                | 1             | 1              | 2.49   |  |
| W.   | SEJ90001C | Clear Bulb for SEJ90000  | EACH | 7.94                | 1             | 24             | 1.68   |  |
|      | SEJ90001R | Red Bulb for SEJ90000    | EACH | 7.94                | 1             | 24             | 1.68   |  |
|      | SEJ92000  | 23" Heat Lamp            | SET  | 5.72                | 1             | 1              | 1.10   |  |
| MEAN | SEJ92001C | Clear Bulb for SEJ92000  | EACH | 7.94                | 1             | 24             | 1.68   |  |
| 1    | SEJ92001R | Red Bulb for SEJ92000    | EACH | 7.94                | 1             | 24             | 1.68   |  |