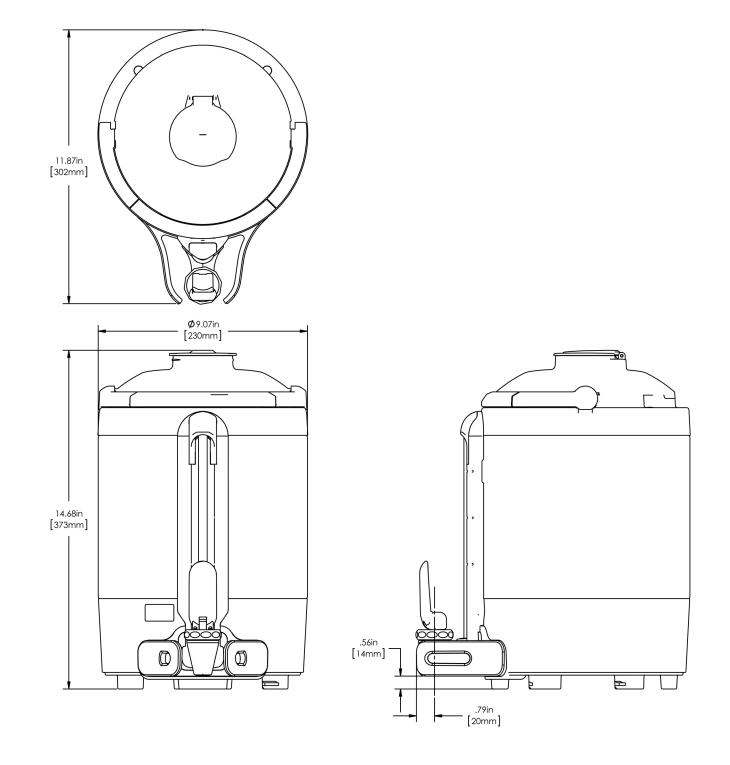

## 1.5Gal(5.7L) TF Srvr no Base, MSG GEN3

Height: 14.7" Width: 9.1" Depth: 11.9" (37.3cm) (23.1cm) (30.2cm)

- Vacuum insulated to keep coffee hot for hours
- Brew-through design with flip lid cover
- Soft-grip bail handle for easy transportation
- Integrated sight gauge assembly allows for easy cleaning
- Sturdy aluminum faucet guard keeps faucet area clean and protected
- Fast flow faucet
- Ideal for use with Twin or Single Infusion Series Brewers

 the buyer to corresponding changes, improvements, additions or replacements for previously purchased equipment.
 08/17/2022

 For most current specifications and other info visit bunn.com.
 08/17/2022

| Unit    |          |         |          | Shipping |          |          |            |                       |  |
|---------|----------|---------|----------|----------|----------|----------|------------|-----------------------|--|
|         | Height   | Width   | Depth    | Height   | Width    | Depth    | Weight     | Volume                |  |
| English | 14.7 in. | 9.1 in. | 11.9 in. | 16.6 in. | 11.9 in. | 15.3 in. | 10.050 lbs | 1.752 ft <sup>3</sup> |  |
| Metric  | 37.3 cm  | 23.1 cm | 30.2 cm  | 42.2 cm  | 30.3 cm  | 38.7 cm  | 4.559 kgs  | 0.050 m³              |  |