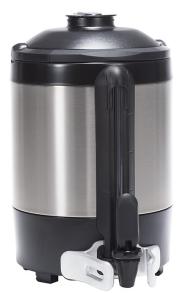

## 1.5Gal(5.7L) TF Srvr no Base, MSG GEN3

Height: 14.7" Width: 9.1" Depth: 11.9" (37.3cm) (23.1cm) (30.2cm)

- Vacuum insulated to keep coffee hot for hours
- Brew-through design with flip lid cover
- Soft-grip bail handle for easy transportation
- Integrated sight gauge assembly allows for easy cleaning
- Sturdy aluminum faucet guard keeps faucet area clean and protected
- Fast flow faucet
- Ideal for use with Twin or Single Infusion Series Brewers

## Specifications

Product #: 44050.0250 Handle: Bail Handle Liner: Stainless Steel Dispense: Lever Action Lid Color: Black

## Holding Capacity

| English | Metric |  |  |  |
|---------|--------|--|--|--|
| 192 oz. | 5.7 L  |  |  |  |

 BUNN® reserves the right to change specifications and product design without notice. Such revisions do not entitle
 Last Updated: