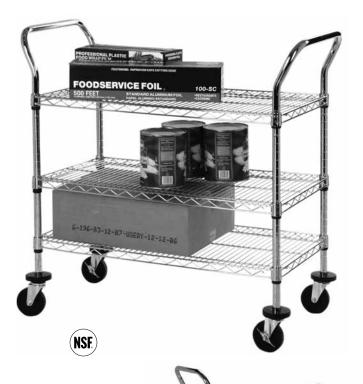

## Wire Shelf Utility Carts

- **Durable:** Industrial shelves with 4" non-marking casters with bumpers.
- **Assembly:** Simple and quick. No tools needed.
- Versatile: Can be utilized almost anywhere.
  May be assembled with 1 or 2 U-shaped handles for greater flexibility.
- **Wire Construction:** Minimizes dust build up and gives greater visibility of products plus more air circulation.
- **Variety:** Two popular sizes to choose from 18" x 36" and 24" x 36".
- Finish: Durable chromate.

| 8 |  |
|---|--|
|   |  |

| Item #     | Shelves | Dimensions (cm) Pack |                    |   |
|------------|---------|----------------------|--------------------|---|
| FFC18362CH | 2       | 18" × 36" × 37"h     | 45.7 × 91.4 × 93.9 | 1 |
|            | Z       |                      |                    | ı |
| FFC18363C  | 3       | 18" × 36" × 37"h     | 45.7 × 91.4 × 93.9 | I |
| FFC24362CH | 2       | 24" × 36" × 37"h     | 61.0 × 91.4 × 93.9 | 1 |
| FFC24363CH | 3       | 24" × 36" × 37"h     | 61.0 × 91.4 × 93.9 | I |