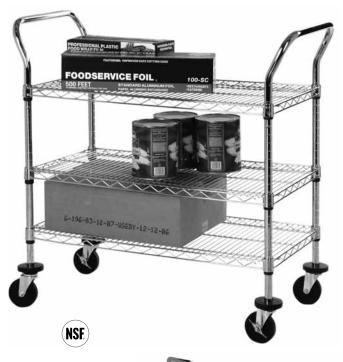

## Wire Shelf Utility Carts

- **Durable:** Industrial shelves with 4" non-marking casters with bumpers.
- Assembly: Simple and quick. No tools needed.
- **Versatile:** Can be utilized almost anywhere. May be assembled with 1 or 2 U-shaped handles for greater flexibility.
- **Wire Construction:** Minimizes dust build up and gives greater visibility of products plus more air circulation.
- Variety: Two popular sizes to choose from 18" × 36" and 24" × 36".
- Finish: Durable chromate.

| 1. "       | Dimensions |                  |                                |      |
|------------|------------|------------------|--------------------------------|------|
| Item #     | Shelves    | (ın)             | (cm)                           | Pack |
| FFC18362CH | 2          | 18" × 36" × 37"h | $45.7 \times 91.4 \times 93.9$ | I    |
| FFC18363C  | 3          | 18" × 36" × 37"h | 45.7 × 91.4 × 93.9             | I    |
| FFC24362CH | 2          | 24" × 36" × 37"h | 61.0 × 91.4 × 93.9             | I    |
| FFC24363CH | 3          | 24" × 36" × 37"h | 61.0 × 91.4 × 93.9             | I    |