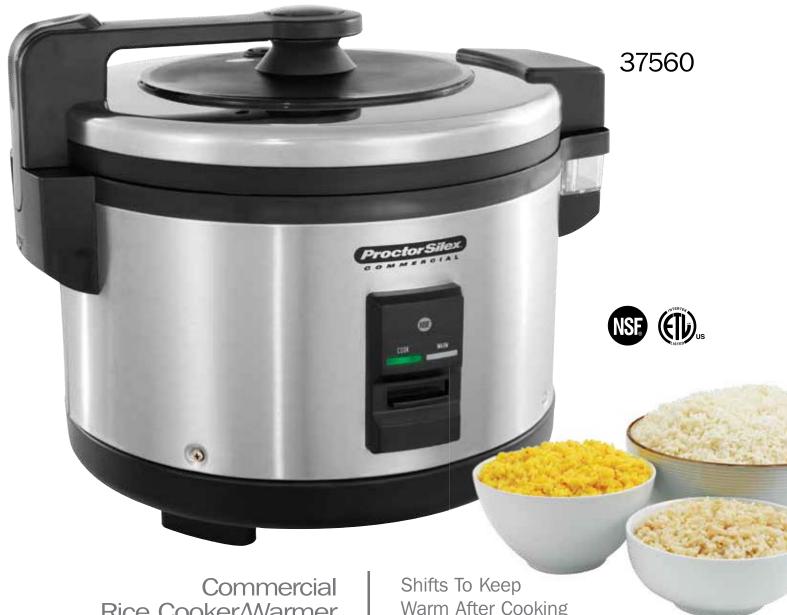

## Rice Cooker/Warmer

### MMERCIAL

Rice Cooker/Warmer

**Cup Capacity** 

Warm After Cooking

Easy-to-Clean Nonstick Pot

Insulated Double-Wall Construction

Also Cooks Grits, Oatmeal & Mac and Cheese

### Rice Cooker/Warmer

Tested. Proven:

37560

COMMERCIAL

**Trigger Handle**Press button & lift to open

NSF (I)

No-Mess Serving

Moisture cup collects water so it won't drip on counter

Automatic Keep Warm Automatically shifts to warm mode when food has finished cooking