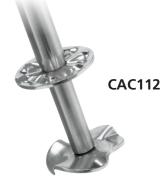

### **MAIN FEATURES**

- Three independent, high-performance, 1 peak HP motors are user-replaceable for continued operation
- Each motor includes thermal protection to prolong
- Electronic, 3-speed and pulse controls maintain speed under load for optimal performance – 15,000 / 18,000 / 21,000 RPM
- Fully enclosed actuators prevent mix from entering the housing
- Each unit includes 2 agitators for each spindle: One solid agitator for mixing hard ice creams and aerating for increased yield, and one butterfly agitator for softer ice creams and mix-ins
- Increased cup clearance: Slide cups into position without tilt
- Fully automatic, cup-activated, one-handed START/STOP operation
- 10-minute timers
- Heavy-duty, powder-coated die-cast steel housing
- Three stainless steel malt beverage cups included
- Limited One Year Warranty

## **INCLUDED ACCESSORIES**

Stainless Steel Malt Cup

Solid Agitator (6 pack)

Butterfly Agitator (6 pack)