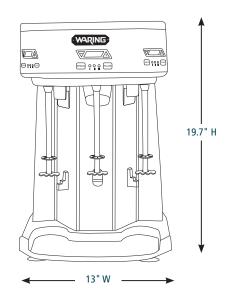

### **DIMENSIONS**

Out of Box Weight: 32.5 lb.

| ORDERING INFORMATION                                             | #STD.<br>PKG. | GIFTBOX<br>WEIGHT | CUBIC<br>FEET | BOX DIMENSIONS<br>L X W X H | UPC          | CASE<br>PKG. | MC<br>WEIGHT | MC DIMENSIONS<br>L X W X H | MBC            |
|------------------------------------------------------------------|---------------|-------------------|---------------|-----------------------------|--------------|--------------|--------------|----------------------------|----------------|
| WDM3600TX – Heavy-Duty, Triple-Spindle<br>Drink Mixer with Timer | 1             | 37.07             | 2.4           | 15.1" x 13" x 22"           | 040072083310 | 1            | 38.5         | 16" x 13.4" x 22.8"        | 10040072083317 |