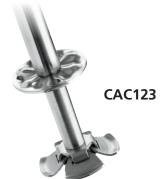

### **MAIN FEATURES**

- Three independent, high-performance, 1 peak HP motors are user-replaceable for continued operation
- Each motor includes thermal protection to prolong
- Electronic, 3-speed and pulse controls maintain speed under load for optimal performance – 15,000 / 18,000 / 21,000 RPM
- Fully enclosed actuators prevent mix from entering the housing
- Each unit includes 2 agitators for each spindle: One solid agitator for mixing hard ice creams and aerating for increased yield, and one butterfly agitator for softer ice creams and mix-ins
- Increased cup clearance: Slide cups into position without tilt
- Fully automatic, cup-activated, one-handed START/STOP operation
- 10-minute timers
- Heavy-duty, powder-coated die-cast steel housing
- Three stainless steel malt beverage cups included
- Limited One Year Warranty

## **INCLUDED ACCESSORIES**

Stainless Steel Malt Cup

Solid Agitator (6 pack)

Butterfly Agitator (6 pack)