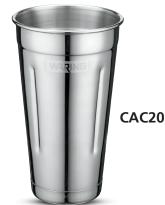

### **MAIN FEATURES**

- Three independent, high-performance, 1 peak HP motors are user-replaceable for continued operation
- Each motor includes thermal protection to prolong
- Electronic, 3-speed and pulse controls maintain speed under load for optimal performance – 15,000 / 18,000 / 21,000 RPM
- Fully enclosed actuators prevent mix from entering the housing
- Each unit includes 2 agitators for each spindle: One solid agitator for mixing hard ice creams and aerating for increased yield, and one butterfly agitator for softer ice creams and mix-ins
- Increased cup clearance: Slide cups into position without tilt
- Fully automatic, cup-activated, one-handed START/STOP operation
- 10-minute timers
- Heavy-duty, powder-coated die-cast steel housing
- Three stainless steel malt beverage cups included
- Limited One Year Warranty

## **INCLUDED ACCESSORIES**

Stainless Steel Malt Cup

Solid Agitator (6 pack)

Butterfly Agitator (6 pack)