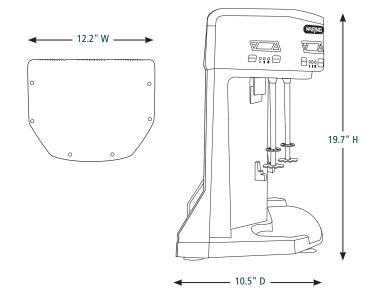

### **DIMENSIONS**

Out of Box Weight: 32.5 lb.

| ORDERING INFORMATION                                             | #STD.<br>PKG. | GIFTBOX<br>WEIGHT | CUBIC<br>FEET | BOX DIMENSIONS<br>L X W X H | UPC          | CASE<br>PKG. | MC<br>WEIGHT | MC DIMENSIONS<br>L X W X H | MBC            |
|------------------------------------------------------------------|---------------|-------------------|---------------|-----------------------------|--------------|--------------|--------------|----------------------------|----------------|
| WDM3600TX – Heavy-Duty, Triple-Spindle<br>Drink Mixer with Timer | 1             | 37.07             | 2.4           | 15.1" x 13" x 22"           | 040072083310 | 1            | 38.5         | 16" x 13.4" x 22.8"        | 10040072083317 |