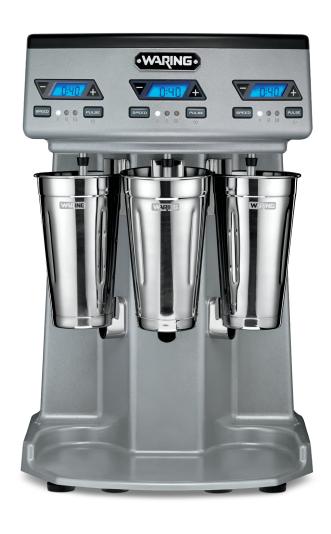

# WDM360TX

# **Heavy-Duty, Triple-Spindle Drink Mixer with Timer**

### **MAIN FEATURES**

- Three independent, high-performance, 1 peak HP motors are user-replaceable for continued operation
- Each motor includes thermal protection to prolong
- Electronic, 3-speed and pulse controls maintain speed under load for optimal performance – 15,000 / 18,000 / 21,000 RPM
- Fully enclosed actuators prevent mix from entering the housing
- Each unit includes 2 agitators for each spindle: One solid agitator for mixing hard ice creams and aerating for increased yield, and one butterfly agitator for softer ice creams and mix-ins
- Increased cup clearance: Slide cups into position without tilt
- Fully automatic, cup-activated, one-handed START/STOP operation
- 10-minute timers
- Heavy-duty, powder-coated die-cast steel housing
- Three stainless steel malt beverage cups included
- Limited One Year Warranty

#### **SALES FEATURES**

Mix perfect shakes, one, two or three at a time, with the Waring® WDM360TX Heavy-Duty Triple-Spindle Drink Mixer with Timer. Automatic shutoff lets you attend to other tasks, while three independent 1 peak HP motors and ultra-aggressive agitators power through the coldest, hardest ice creams. Increased cup clearance helps you avoid spills while making creamy milkshakes or other frozen drinks.