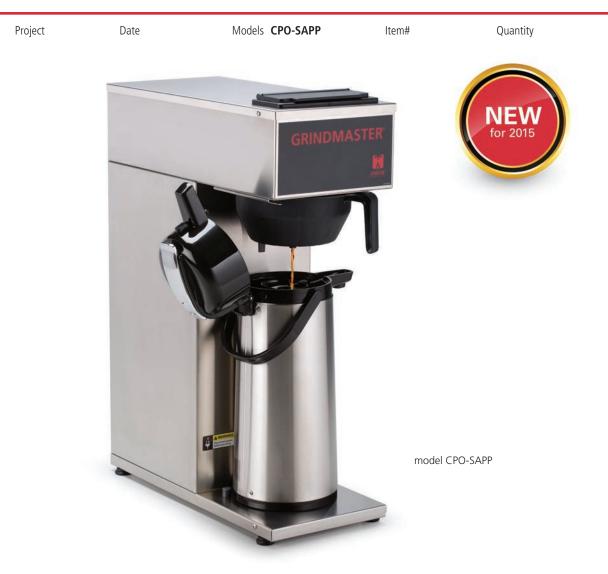

## **AIRPOT POUROVER BREWER**

## **Features**

- Solid and dependable, the CPO portable airpot pourover brewer.
- Stand-alone, temperature-controlled powerhouse brews directly into airpot.
- All stainless steel construction.
- Completely portable unit.
- Requires no plumbing.
- 1.2 gallon (4.5 L) tank capacity.

## **Models & Dimensions**

**Airpot Pourover Brewer** 