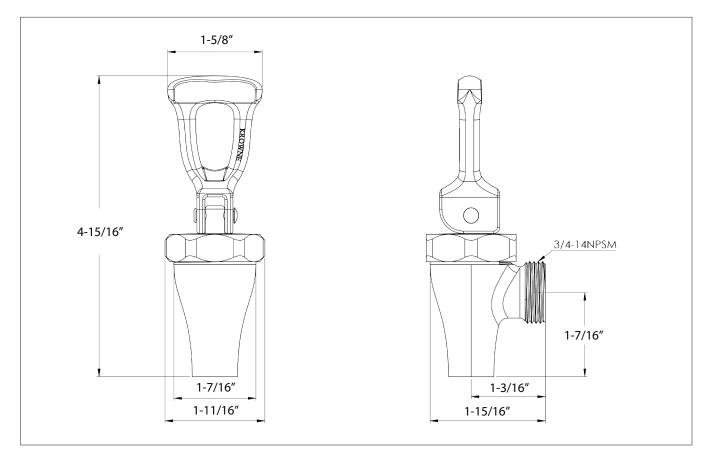

## **Standard Features**

- Premium brass faucet body and bonnet with chrome finish
- Black handle for coffee
- Orange handle for decaf
- Red handle for hot water
- Includes spring, stem and seat cup

| Model  | Description                   | Handle Color |
|--------|-------------------------------|--------------|
| 19-301 | Coffee Urn Faucet (Coffee)    | Black        |
| 19-302 | Coffee Urn Faucet (Decaf)     | Orange       |
| 19-303 | Coffee Urn Faucet (Hot Water) | Red          |