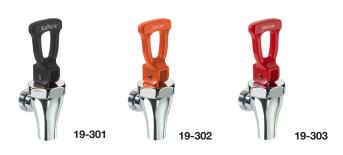

## **Standard Features**

- Premium brass faucet body and bonnet with chrome finish
- Black handle for coffee
- Orange handle for decaf
- Red handle for hot water
- Includes spring, stem and seat cup

| Model  | Description                   | Handle Color |
|--------|-------------------------------|--------------|
| 19-301 | Coffee Urn Faucet (Coffee)    | Black        |
| 19-302 | Coffee Urn Faucet (Decaf)     | Orange       |
| 19-303 | Coffee Urn Faucet (Hot Water) | Red          |