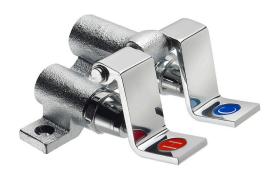

## **Double Pedal Foot Valve**

**Royal Series** 

## STANDARD FEATURES

- Self-closing valve
- Color-coded foot pedals
- 1/2" female inlets
- 1/2" outlet
- 4-1/2" hole centers
- Lead free compliance