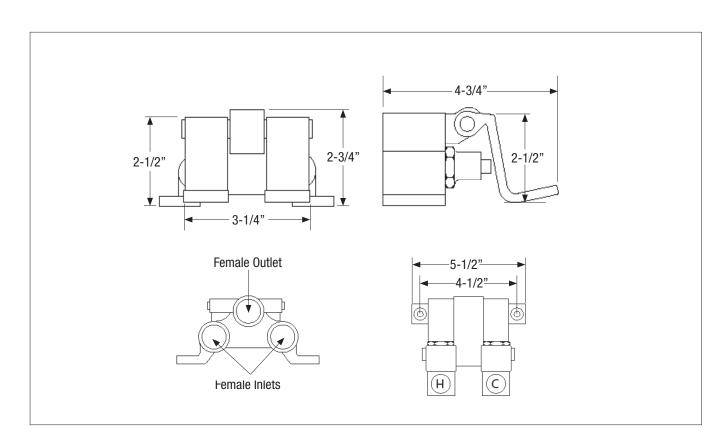

## STANDARD FEATURES

- Self-closing valve
- Color-coded foot pedals
- 1/2" female inlets
- 1/2" outlet
- 4-1/2" hole centers
- Lead free compliance