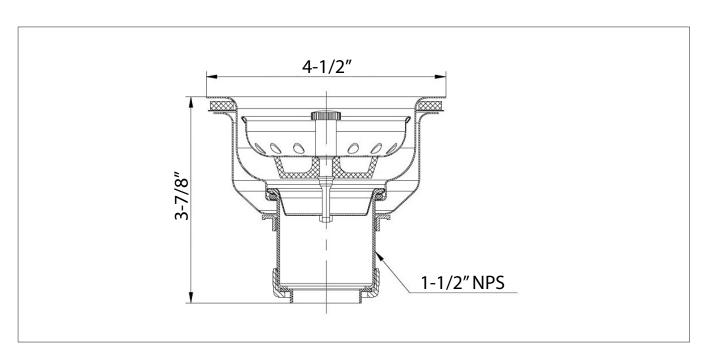

## STANDARD FEATURES

- Stainless steel construction
- Fits 3-1/2" 4" sink openings
- 4-1/2" flange
- Deep basket for added capacity
- 1-1/2" brass slip nut on drain outlet

| SPECIFICATIONS |                 |  |
|----------------|-----------------|--|
| Overall Size   | 4-1/2" x 3-7/8" |  |
| Material       | Stainless Steel |  |
| Weight         | 1 lb.           |  |