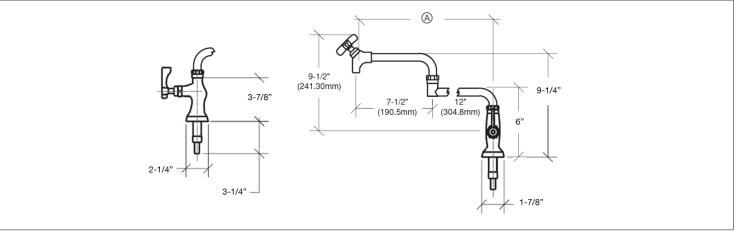

## **STANDARD SPOUTS**

| Model Numbers | Spout Size (A) |  |
|---------------|----------------|--|
| 16-161        | 12"            |  |
| 16-162        | 18"            |  |
| 16-163        | 24"            |  |

## 16-161, 16-162, 16-163 DRAWING