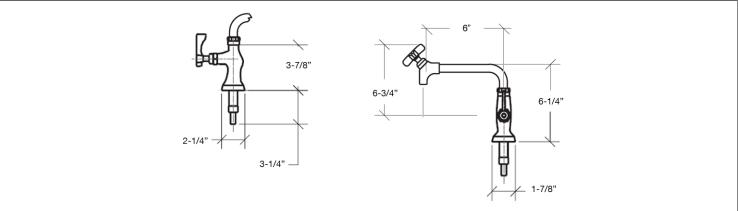

• www.twitter.com/KrowneMetal

Central Restaurant Products

Heavy-Duty spout with double O-Ring construction and welded shoulder for durability High precision machining and polished nickel chromium finish

1/4 turn high performance ceramic cartridge valve with built-in

- Cross handle shut-off with swivel spout
- Full replacement parts available

back flow preventers

1 Year Warranty



# **ROYAL SERIES PLUMBING** DECK MOUNT POT FILLER WITH SHUT-OFF

MODEL:

**PROJECT:** 

Spout Size

ITEM #:

JOINTED SPOUTS

\_\_\_ QTY: \_

MODELS

Model Numbers

16-160

## **STANDARD SPOUTS**

| Model Numbers | Spout Size (A) |  |
|---------------|----------------|--|
| 16-161        | 12"            |  |
| 16-162        | 18"            |  |
| 16-163        | 24"            |  |

## **16-160 DRAWING**



## 16-161, 16-162, 16-163 DRAWING





#### **APPROVED BY:**

Due to our commitment to continued product improvement, specifications are subject to change without notice.

Printed in the USA

**Krowne Metal Corporation** 

100 Haul Rd. Wayne, NJ 07470 • Toll Free: (800) 631-0442 • Fax: (973) 872-1129

Rev. 09/2011 No. 16-16X

sales@krowne.com • www.krowne.com • www.facebook.com/KrowneMetal • www.twitter.com/KrowneMetal

**Central Restaurant Products**