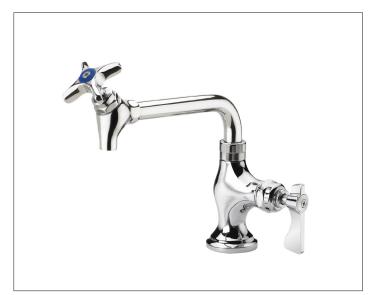

## **PRODUCT IMAGE**

### 16-160 SHOWN ALSO AVAILABLE IN LOW LEAD BY ADDING "L" TO MODEL NUMBER